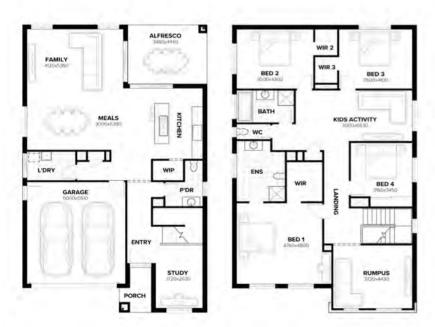

## from \$878,900



Barrine facade Home size : 35.82 SQ

## А 2 ₽2 № 515 ѕом

## Lot 410 Tillage Drive, Lochinvar (Hereford Hill)

- 20mm stone benchtops and overheads to kitchen
- Full floor coverings throughout
- 30 year structural warranty
- Site allowances; council and zone fees
- Free energy assessment (BASIX or ACTHERS)
- 900mm appliances; LED lighting and sliding robes
- Family owned and operated since 1983

## **Gareth Campbell**

0484 667 464

Gareth.Campbell@burbank.com.au www.burbank.com.au

<sup>1</sup>Images are for illustrative purposes only and may include upgrade items, fixtures, finishes available at an additional cost. Burbank does not supply items such as furniture, landscaping, fencing and external lighting. Any prices listed do not include the supply of these items. Packages are subject