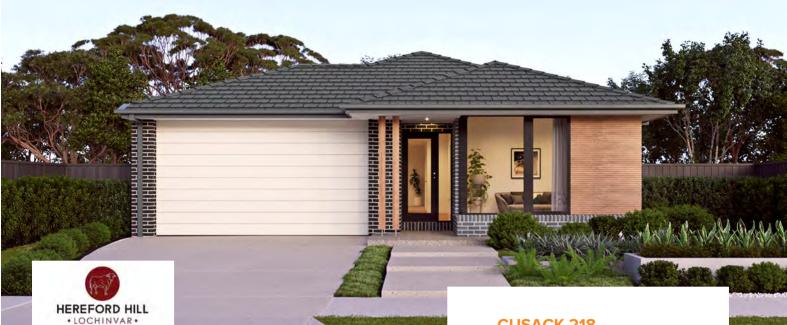

## **CUSACK 218**

Nepean facade Home size : 23.41 SQ

△4 →2 ←2 ■ 504 som

## Lot 414 Tillage Drive, Lochinvar (Hereford Hill)

- 20mm stone benchtops and overheads to
- Full floor coverings throughout
- 30 year structural warranty
- Site allowances; council and zone fees
- Free energy assessment (BASIX or
- 900mm appliances; LED lighting and
- Family owned and operated since 1983