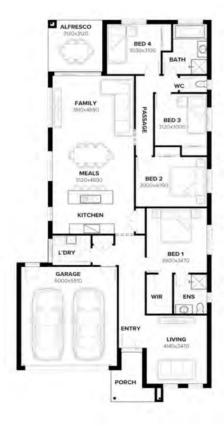

from \$765,500



## **CUSACK 218**

Nepean facade Home size : 23.41 SQ

△4 →2 ←2 ■ 504 som

## Lot 414 Tillage Drive, Lochinvar (Hereford Hill)

- 20mm stone benchtops and overheads to
- Full floor coverings throughout
- 30 year structural warranty
- Site allowances; council and zone fees
- Free energy assessment (BASIX or
- 900mm appliances; LED lighting and
- Family owned and operated since 1983

## **Gareth Campbell**

0484 667 464

Gareth.Campbell@burbank.com.au www.burbank.com.au

'Images are for illustrative purposes only and may include upgrade items, fixtures, finishes available at an additional cost. Burbank does not supply items such as furniture, landscaping, fencing and external lighting. Any prices listed do not include the supply of these items. Packages are subject to availability and to t