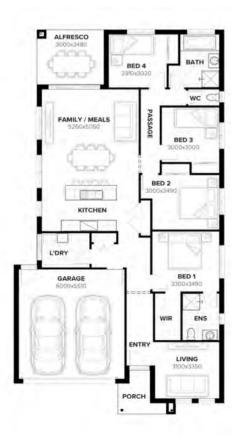

from \$759,441

Home size : 21.75 SQ

△ 4 → 2 ← 2 ■ 515 som

## Lot 410 Tillage Drive, Lochinvar (Hereford Hill)

- 20mm stone benchtops and overheads to
- Full floor coverings throughout
- 30 year structural warranty
- Site allowances; council and zone fees
- Free energy assessment (BASIX or
- 900mm appliances; LED lighting and
- Family owned and operated since 1983