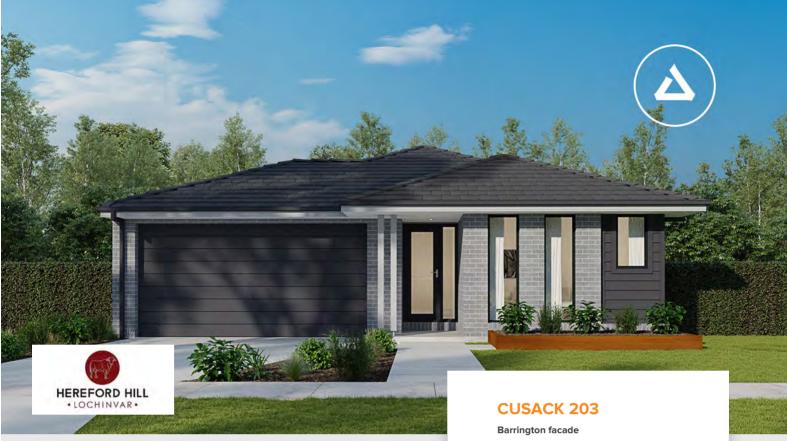

from \$759,441

Home size : 21.75 SQ

△ 4 → 2 ← 2 ■ 515 som

## Lot 410 Tillage Drive, Lochinvar (Hereford Hill)

- 20mm stone benchtops and overheads to
- Full floor coverings throughout
- 30 year structural warranty
- Site allowances; council and zone fees
- Free energy assessment (BASIX or
- 900mm appliances; LED lighting and
- Family owned and operated since 1983