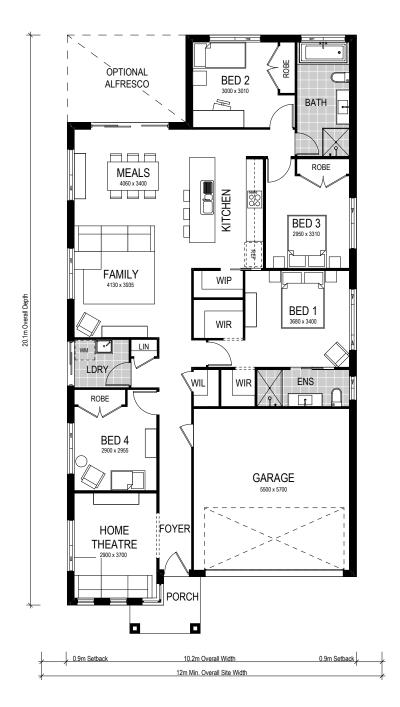

## **SOUTHPORT 189 | METRO**

Land Size: 504m<sup>2</sup>

\$746,888 Including Land:\$359,000

**HOUSE AND LAND PACKAGE INCLUDES:** 

Sales Executive Steve Slisar | 0492 993 123 steve.slisar@montgomeryhomes.com.au

## **SOUTHPORT 189 | METRO**

Our Southport 189 is a great family home suitable for a narrow, shallow block yet still provides ample space and style. This modern design benefits from an open plan living space which flows seamlessly from the foyer to the gourmet kitchen, meals room, and family areas. This living area is a beautiful space that connects to the backyard, perfect for year-round entertaining.