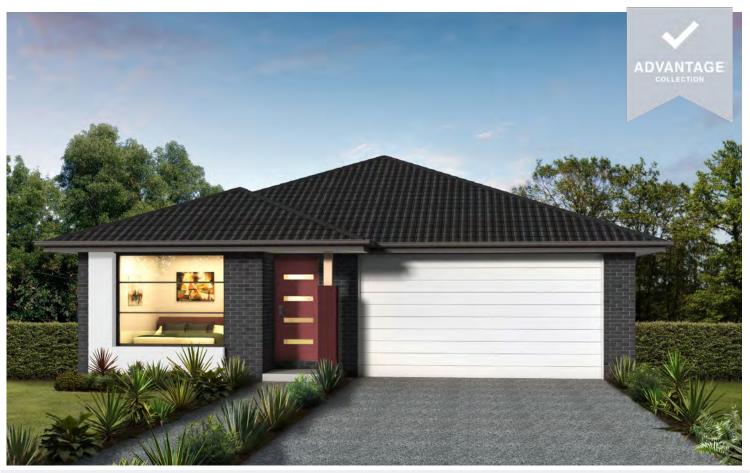

## **HOUSE AND LAND PACKAGE**

**AVOCA 173 | METRO** 

Land Size: 480m<sup>2</sup>

\$723,888

Including Land: \$354,000

Achievable

## **AVOCA 173 | METRO**

Щ

لـــاً 2 Parks

The Avoca 173 is a single storey design from our level and narrow sites range.

This stylish home features an open plan kitchen and living area, plus four bedrooms. With a secluded master bedroom and ensuite, open plan living, kitchen — featuring a walk-in pantry, and the secondary bedrooms separate to the main living area, this home is perfect for modern family living.