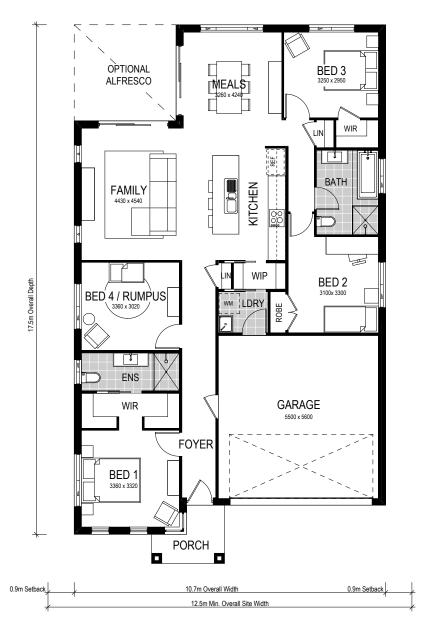

## **AVOCA 173 | METRO**

Щ

لـــاً 2 Parks

The Avoca 173 is a single storey design from our level and narrow sites range.

This stylish home features an open plan kitchen and living area, plus four bedrooms. With a secluded master bedroom and ensuite, open plan living, kitchen — featuring a walk-in pantry, and the secondary bedrooms separate to the main living area, this home is perfect for modern family living.

This is a highly considered floor plan which is designed to enhance your lifestyle and make best use of your space.

- Complete turnkey items
- Advantage inclusions
- / Site costs and BASIV
- Great investment potential
- First home buyer appeal