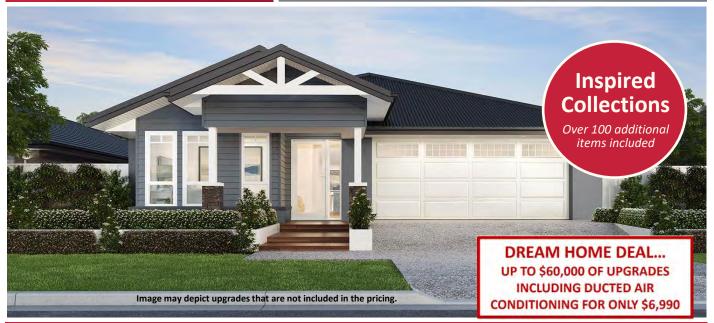

## **Azure 27 Package Inclusions**

\* The Azure 28 is on display at 17 Springfield Road, Lochinvar

- \* DREAM HOME DEAL
- \* 26 WEEK BUILD TIME GUARANTEE
- \* 12 MONTH FIXED PRICE CONTRACT
- \* LAND IS REGISTERED AND READY TO BUILD ON
- \* Metro facade
- \* Covered Alfresco
- \* Open Plan Living
- \* Anticon blanket roof insulation
- \* Sustainability Collection
- \* Perry Homes Standard Inclusions
- \* Raised 2590mm Ceilings
- \* Fully Ducted Air Conditioning (incl. in promotion)
- \* 'Inspired by You' upgrades (incl. in promotion)
- \* All internal floor coverings
- \* Flyscreens to all windows & sliding doors
- \* Wall mounted clothesline, TV antenna & Letterbox
- \* Concrete allowance to driveway, porch & terrace
- \* Site Works and BASIX allowance including Council lodgement (subject to Contour Survey)