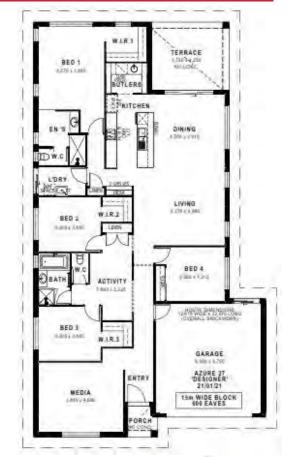

## Home and Land Package \$828,981

Land included - Package expires 31/01/2024

Floor area: 250.73m2 / 26.99sq Block Size: 587m2 Address: Lot 403, 45 Tillage Drive, Lochinvar

## **Azure 27 Package Inclusions**

\* The Azure 28 is on display at 17 Springfield Road, Lochinvar

- \* DREAM HOME DEAL
- \* 26 WEEK BUILD TIME GUARANTEE
- \* 12 MONTH FIXED PRICE CONTRACT
- \* LAND IS REGISTERED AND READY TO BUILD ON
- \* Metro facade
- \* Covered Alfresco
- \* Open Plan Living
- \* Anticon blanket roof insulation
- \* Sustainability Collection
- \* Perry Homes Standard Inclusions
- \* Raised 2590mm Ceilings
- \* Fully Ducted Air Conditioning (incl. in promotion)
- \* 'Inspired by You' upgrades (incl. in promotion)
- \* All internal floor coverings
- \* Flyscreens to all windows & sliding doors
- \* Wall mounted clothesline, TV antenna & Letterbox
- \* Concrete allowance to driveway, porch & terrace
- \* Site Works and BASIX allowance including Council lodgement (subject to Contour Survey)