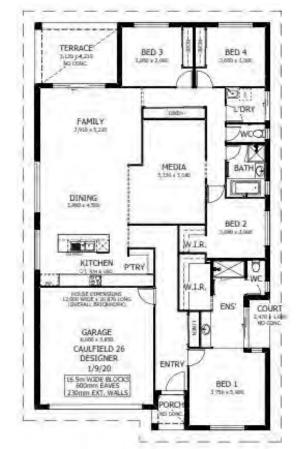

## Home and Land Package \$811,815

Land included - Package expires 31/01/2024

Floor area: 244m2 / 26.26sq Block Size: 652.1m2 Address: Lot 1613, 12 Pasture Place, Lochinvar