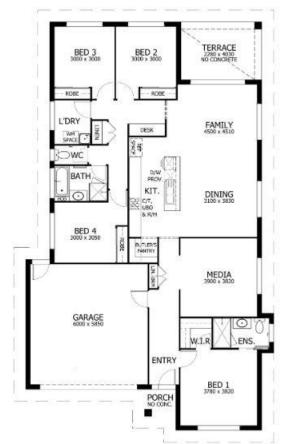

Home and Land Package \$762,343

Land included - Package expires 31/01/2024

Floor area: 212.89m2 / 22.92sq | Block Size: 480m2 Address: Lot 413, 34 Tillage Drive, Lochinvar