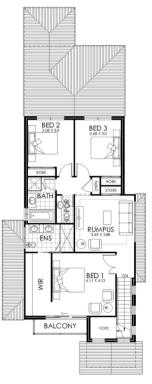

## **KINGSTON 27**

## House & Land Package

2.5

\$844,235\*

Lot 413 Tillage Drive Lochinvar **NSW** Australia

Lot Size: 480m2

House Size: 256.80m2

## List of Inclusions:

- Lifestyle Plus inclusions
- Allowance for site costs not included
- Colorbond steel roof
- **Ducted Heating & Cooling**
- 900mm stainless steel appliances
- Quality floor coverings
- Smartstone benchtops with 20mm edge detail
- Haymes 3 coat paint system
- Located close to schools and popular shopping destinations
- Outdoor living area