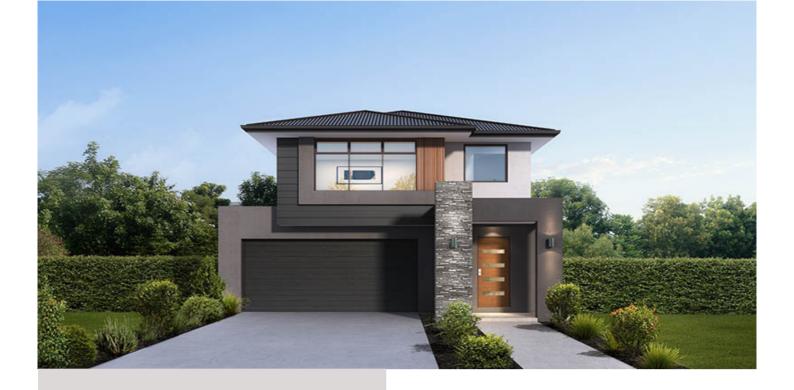

## **KINGSTON 27**

## House & Land Package

2.5

\$844,235\*

Lot 413 Tillage Drive Lochinvar **NSW** Australia

Lot Size: 480m2

House Size: 256.80m2

## List of Inclusions:

- Lifestyle Plus inclusions
- Allowance for site costs not included
- Colorbond steel roof
- **Ducted Heating & Cooling**
- 900mm stainless steel appliances
- Quality floor coverings
- Smartstone benchtops with 20mm edge detail
- Haymes 3 coat paint system
- Located close to schools and popular shopping destinations
- Outdoor living area