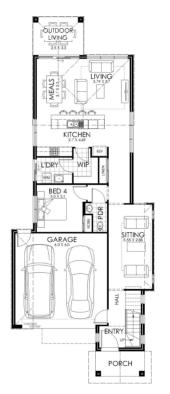

## **KINGSTON 27**

## House & Land Package

2.5

\$844,235\*

Lot 413 Tillage Drive Lochinvar **NSW** Australia

Lot Size: 480m2

House Size: 256.80m2

## List of Inclusions:

- Lifestyle Plus inclusions
- Allowance for site costs not included
- Colorbond steel roof
- **Ducted Heating & Cooling**
- 900mm stainless steel appliances
- Quality floor coverings
- Smartstone benchtops with 20mm edge detail
- Haymes 3 coat paint system
- Located close to schools and popular shopping destinations
- Outdoor living area