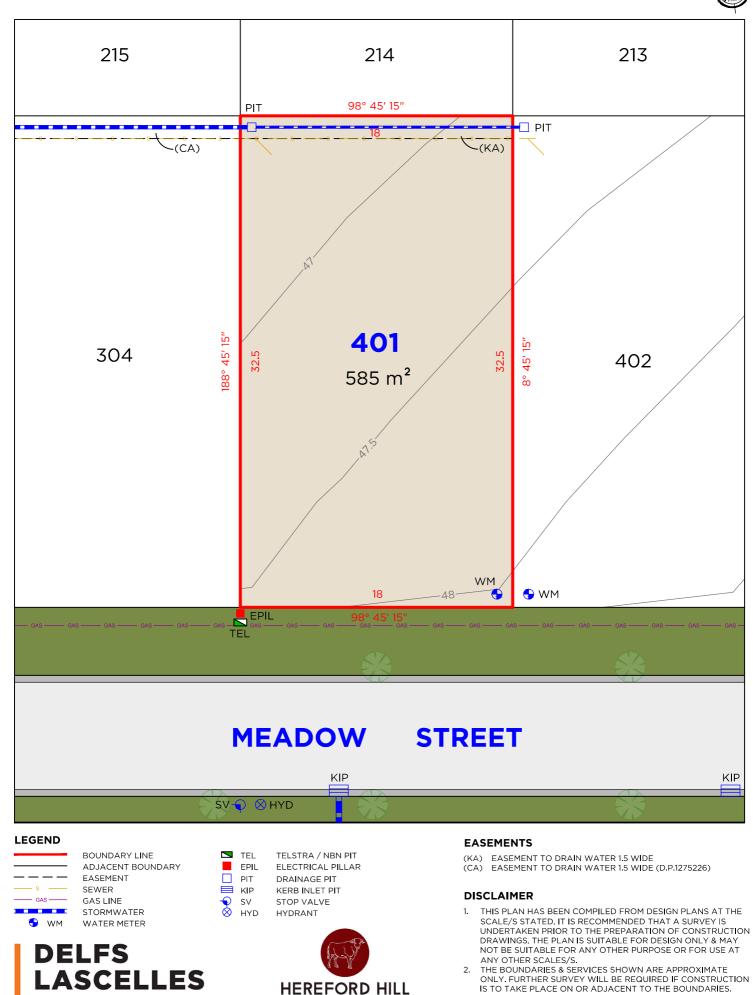

#### LEGEND

|       | BOUNDARY LINE     |
|-------|-------------------|
|       | ADJACENT BOUNDARY |
|       | EASEMENT          |
| — s — | SEWER             |
| GAS   | GAS LINE          |
|       | STORMWATER        |
| 😌 WM  | WATER METER       |

TELSTRA / NBN PIT TEL EPIL ELECTRICAL PILLAR LIGHT POLE SMH SEWER MAN HOLE DRAINAGE PIT STOP VALVE HYD HYDRANT

ΙP

-

Ò

PIT

SV

EASEMENTS

(KA) EASEMENT TO DRAIN WATER 1.5 WIDE

TELSTRA / NBN PIT TEL EPIL ELECTRICAL PILLAR SMH SEWER MAN HOLE PIT DRAINAGE PIT sv STOP VALVE HYD HYDRANT

-

 $\otimes$ 

(KA) EASEMENT TO DRAIN WATER 1.5 WIDE (CA) EASEMENT TO DRAIN WATER 1.5 WIDE (D.P.1275226)

#### **MEADOW STREET**

(CA) EASEMENT TO DRAIN WATER 1.5 WIDE (D.P.1275226)