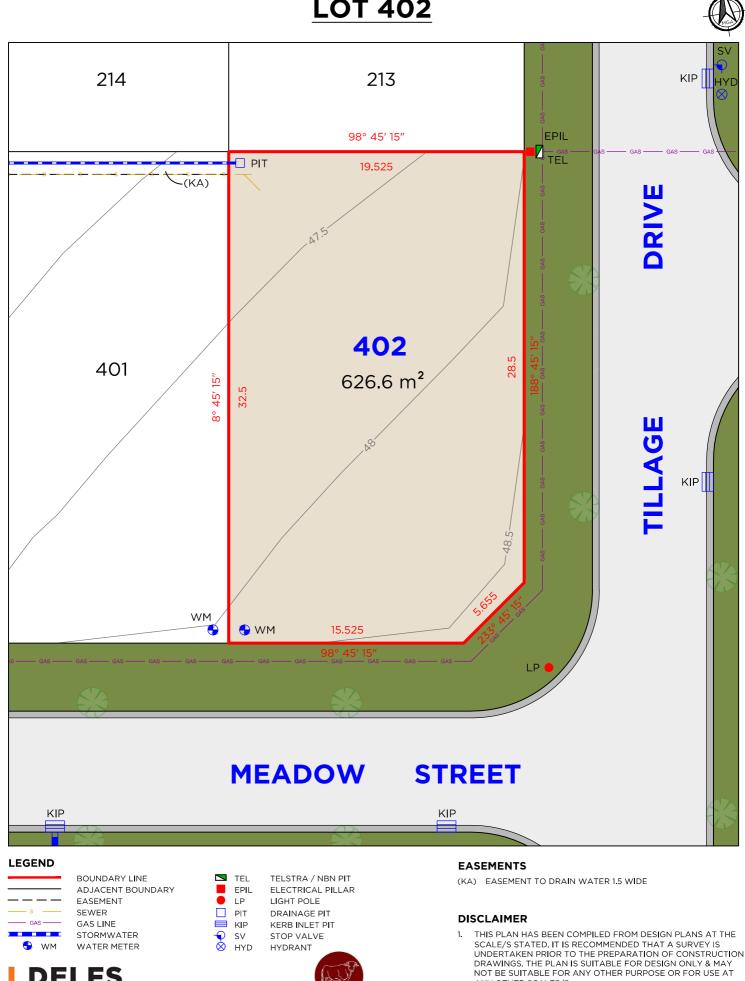

TELSTRA / NBN PIT TEL EPIL ELECTRICAL PILLAR SMH SEWER MAN HOLE PIT DRAINAGE PIT sv STOP VALVE HYD HYDRANT

-

 $\otimes$ 

(KA) EASEMENT TO DRAIN WATER 1.5 WIDE (CA) EASEMENT TO DRAIN WATER 1.5 WIDE (D.P.1275226)

TELSTRA / NBN PIT EPIL ELECTRICAL PILLAR ΙP LIGHT POLE SMH SEWER MAN HOLE PIT DRAINAGE PIT KIP KERB INLET PIT HYD HYDRANT

 $\otimes$ 

(KA) EASEMENT TO DRAIN WATER 1.5 WIDE

#### LEGEND

GAS WM

TELSTRA / NBN PIT TEL ELECTRICAL PILLAR EPIL ΙP LIGHT POLE SMH SEWER MAN HOLE PIT DRAINAGE PIT КIР KERB INLET PIT

EASEMENTS

(KA) EASEMENT TO DRAIN WATER 1.5 WIDE