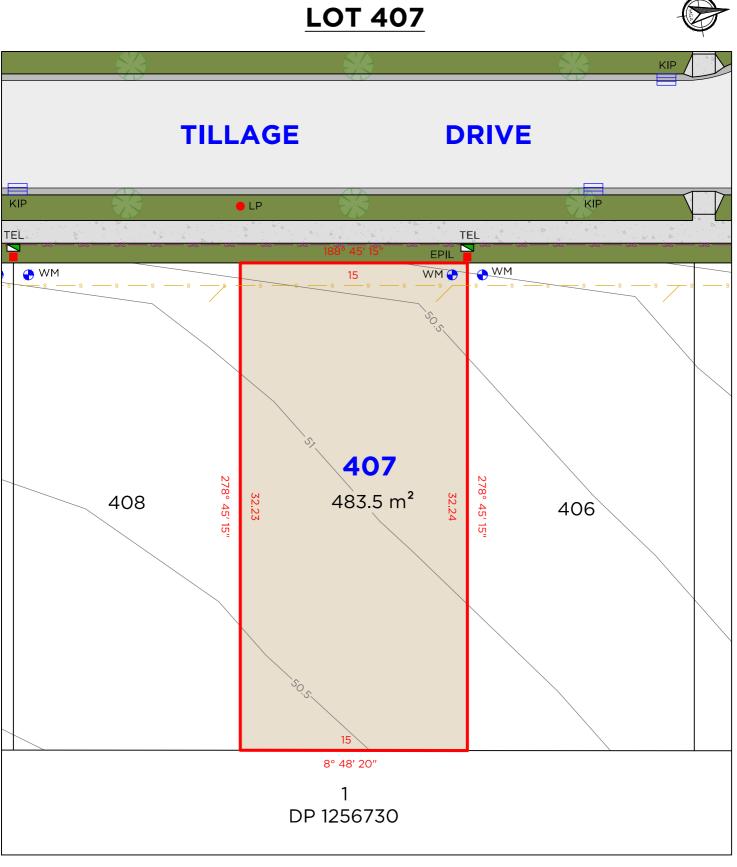

260 MAITLAND ROAD, MAYFIELD NSW 2304 P: (02) 4964 4886 E: admin@delacs.com.au

CONSULTING SURVEYORS

DATE: 22.07.2022

HEREFORD HILL

• LOCHINVAR •

DATUM: A.H.D.

SCALE: 1:250 (A4)

**NOTE** • ANTICIPATED LOT CLASSIFICATION IS H2

**NOTE** • ANTICIPATED LOT CLASSIFICATION IS H2

260 MAITLAND ROAD, MAYFIELD NSW 2304 P: (02) 4964 4886 E: admin@delacs.com.au

DATE: 22.07.2022 DATUM: A.H.D.

SCALE: 1:250 (A4)