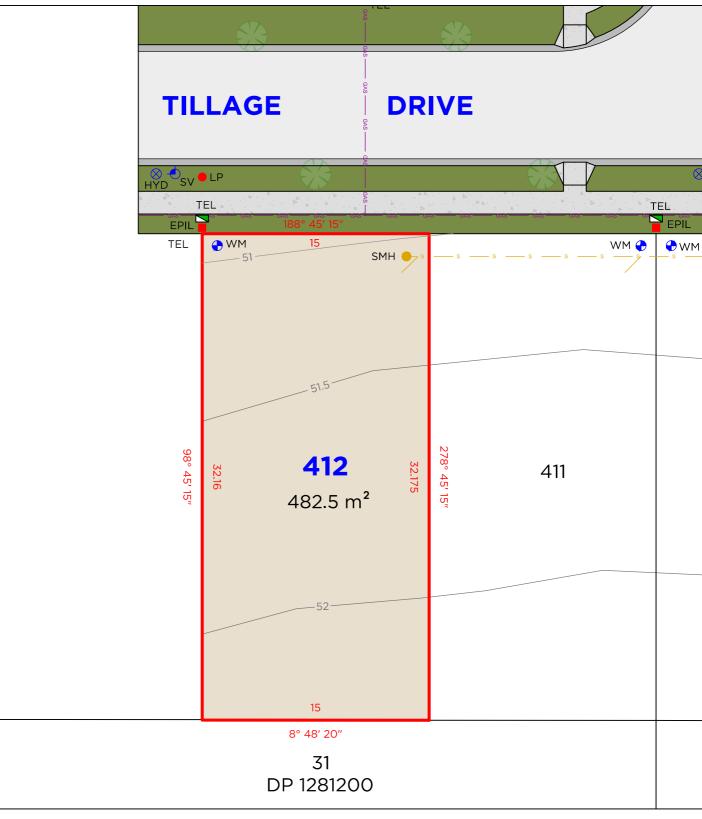

**NOTE** • ANTICIPATED LOT CLASSIFICATION IS H2

LEGEND

s \_\_\_\_\_ Gas \_\_\_\_\_ Sas \_\_\_\_\_

BOUNDARY LINE ADJACENT BOUNDARY SEWER GAS LINE WATER METER

I TEL ■ EPIL ● SMH ■ KIP

TELSTRA / NBN PIT ELECTRICAL PILLAR SEWER MAN HOLE KERB INLET PIT

NOTE • ANTICIPATED LOT CLASSIFICATION IS H2

260 MAITLAND ROAD, P: (02) 4964 4886 MAYFIELD NSW 2304 E: admin@delacs.com.au

CONSULTING SURVEYORS

DATUM: A.H.D. SCALE: 1:250 (A4)

BOUNDARY LINE ADJACENT BOUNDARY SEWER GAS GAS LINE WM WATER METER