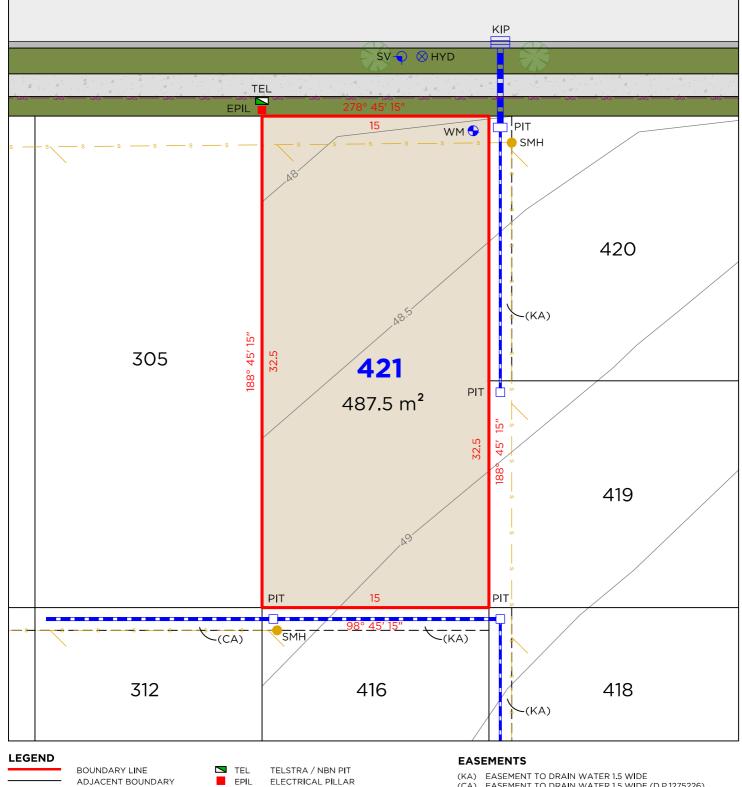

**NOTE** • ANTICIPATED LOT CLASSIFICATION IS H2

260 MAITLAND ROAD, MAYFIELD NSW 2304 P: (02) 4964 4886 E: admin@delacs.com.au

DATE: 22.07.2022 DATUM: A.H.D.

SCALE: 1:250 (A4)

GAS 

BOUNDARY LINE ADJACENT BOUNDARY EASEMENT SEWER GAS LINE STORMWATER

TELSTRA / NBN PIT TEL EPIL ELECTRICAL PILLAR SMH SEWER MAN HOLE PIT DRAINAGE PIT WМ WATER METER

(KA) EASEMENT TO DRAIN WATER 1.5 WIDE (CA) EASEMENT TO DRAIN WATER 1.5 WIDE (D.P.1275226)

#### DISCLAIMER

- THIS PLAN HAS BEEN COMPILED FROM DESIGN PLANS AT THE 1. SCALE/S STATED. IT IS RECOMMENDED THAT A SURVEY IS UNDERTAKEN PRIOR TO THE PREPARATION OF CONSTRUCTION DRAWINGS. THE PLAN IS SUITABLE FOR DESIGN ONLY & MAY NOT BE SUITABLE FOR ANY OTHER PURPOSE OR FOR USE AT ANY OTHER SCALES/S
- THE BOUNDARIES & SERVICES SHOWN ARE APPROXIMATE ONLY. FURTHER SURVEY WILL BE REQUIRED IF CONSTRUCTION IS TO TAKE PLACE ON OR ADJACENT TO THE BOUNDARIES. 2.

**NOTE** • ANTICIPATED LOT CLASSIFICATION IS H2

260 MAITLAND ROAD, MAYFIELD NSW 2304 P: (02) 4964 4886 E: admin@delacs.com.au

DATE: 22.07.2022 DATUM: A.H.D.

SCALE: 1:250 (A4)

|       | BOUNDARY LINE     |
|-------|-------------------|
|       | ADJACENT BOUNDARY |
|       | EASEMENT          |
| — s — | SEWER             |
| GAS   | GAS LINE          |
|       | STORMWATER        |
| 🕤 WM  | WATER METER       |
|       |                   |

TELSTRA / NBN PIT EPIL ELECTRICAL PILLAR ΙP LIGHT POLE SMH SEWER MAN HOLE PIT DRAINAGE PIT KIP KERB INLET PIT HYD HYDRANT

 $\otimes$ 

(KA) EASEMENT TO DRAIN WATER 1.5 WIDE