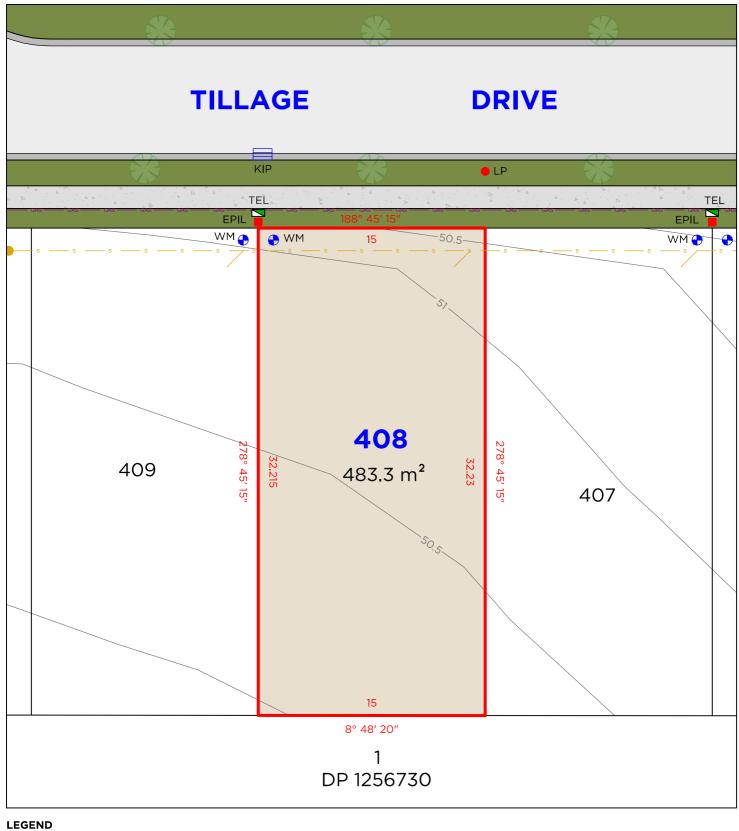

260 MAITLAND ROAD, MAYFIELD NSW 2304 P: (02) 4964 4886 E: admin@delacs.com.au

CONSULTING SURVEYORS

DATE: 22.07.2022

HEREFORD HILL

• LOCHINVAR •

DATUM: A.H.D.

SCALE: 1:250 (A4)

**NOTE** • ANTICIPATED LOT CLASSIFICATION IS H2

**NOTE** • ANTICIPATED LOT CLASSIFICATION IS H2

260 MAITLAND ROAD, MAYFIELD NSW 2304 P: (02) 4964 4886 E: admin@delacs.com.au

DATE: 22.07.2022 DATUM: A.H.D.

SCALE: 1:250 (A4)