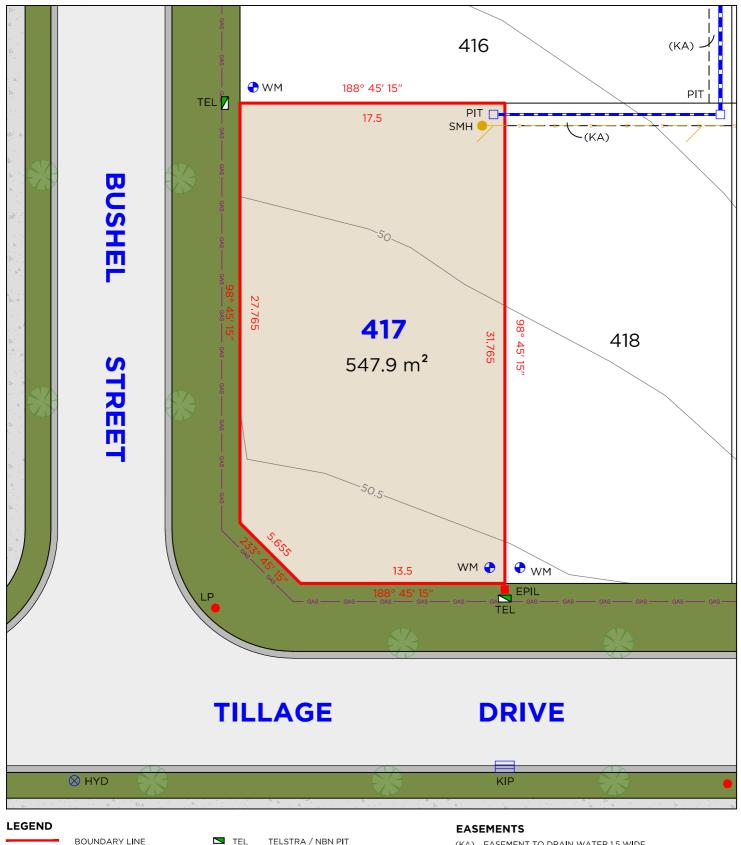

TELSTRA / NBN PIT TEL EPIL ELECTRICAL PILLAR LIGHT POLE SMH SEWER MAN HOLE DRAINAGE PIT STOP VALVE HYD HYDRANT

ΙP

-

Ò

PIT

SV

EASEMENTS

(KA) EASEMENT TO DRAIN WATER 1.5 WIDE

#### EASEMENTS

(KA) EASEMENT TO DRAIN WATER 1.5 WIDE