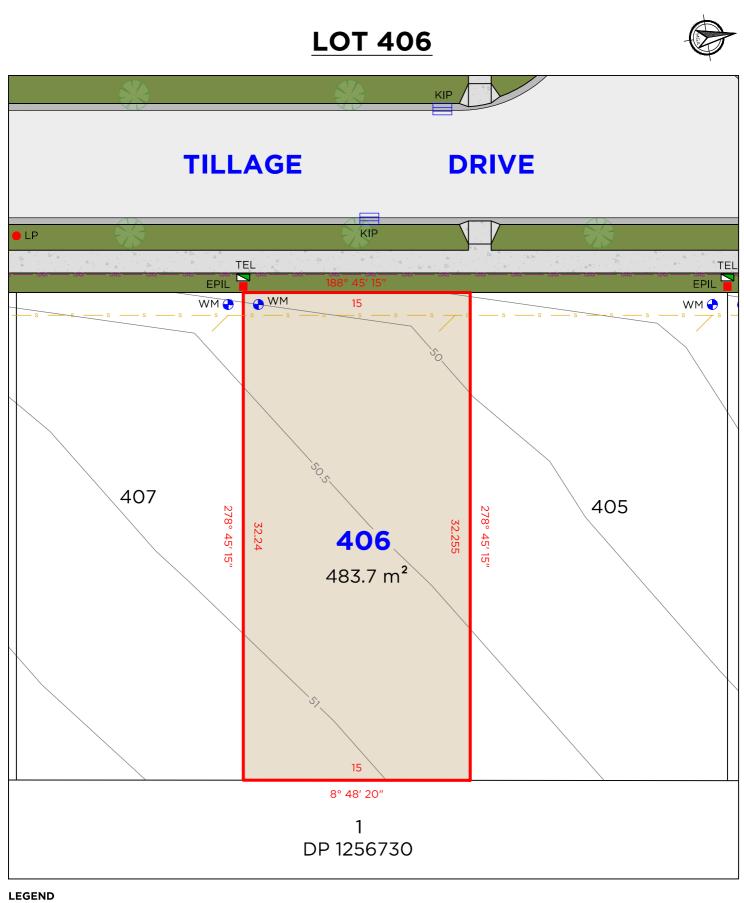

**NOTE** • ANTICIPATED LOT CLASSIFICATION IS H2

LEGEND

s \_\_\_\_\_ Gas \_\_\_\_\_ Sas \_\_\_\_\_

BOUNDARY LINE ADJACENT BOUNDARY SEWER GAS LINE WATER METER

I TEL ■ EPIL ● SMH ■ KIP

TELSTRA / NBN PIT ELECTRICAL PILLAR SEWER MAN HOLE KERB INLET PIT

DATE: 27.01.2022

Y TEL EPIL LP KIP

TELSTRA / NBN PIT

ELECTRICAL PILLAR

LIGHT POLE

DATE: 27.01.2022

KERB INLET PIT

DISCLAIMER

- THIS PLAN HAS BEEN COMPILED FROM DESIGN PLANS AT THE SCALE/S STATED. IT IS RECOMMENDED THAT A SURVEY IS UNDERTAKEN PRIOR TO THE PREPARATION OF CONSTRUCTION DRAWINGS. THE PLAN IS SUITABLE FOR DESIGN ONLY & MAY NOT BE SUITABLE FOR ANY OTHER PURPOSE OR FOR USE AT ANY OTHER SCALES/S.
- THE BOUNDARIES & SERVICES SHOWN ARE APPROXIMATE ONLY. FURTHER SURVEY WILL BE REQUIRED IF CONSTRUCTION IS TO TAKE PLACE ON OR ADJACENT TO THE BOUNDARIES.