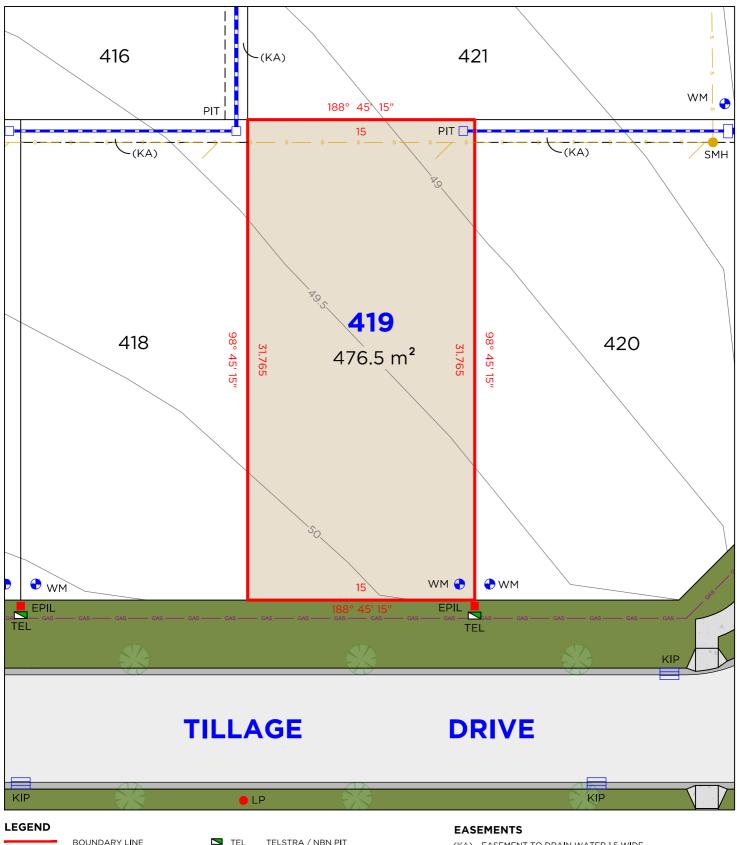

#### LEGEND

|       | BOUNDARY LINE     |
|-------|-------------------|
|       | ADJACENT BOUNDARY |
|       | EASEMENT          |
| — s — | SEWER             |
| GAS   | GAS LINE          |
|       | STORMWATER        |
| 😌 WM  | WATER METER       |

TELSTRA / NBN PIT TEL EPIL ELECTRICAL PILLAR LIGHT POLE SMH SEWER MAN HOLE DRAINAGE PIT STOP VALVE HYD HYDRANT

ΙP

-

Ò

PIT

SV

EASEMENTS

(KA) EASEMENT TO DRAIN WATER 1.5 WIDE

#### EASEMENTS

(KA) EASEMENT TO DRAIN WATER 1.5 WIDE