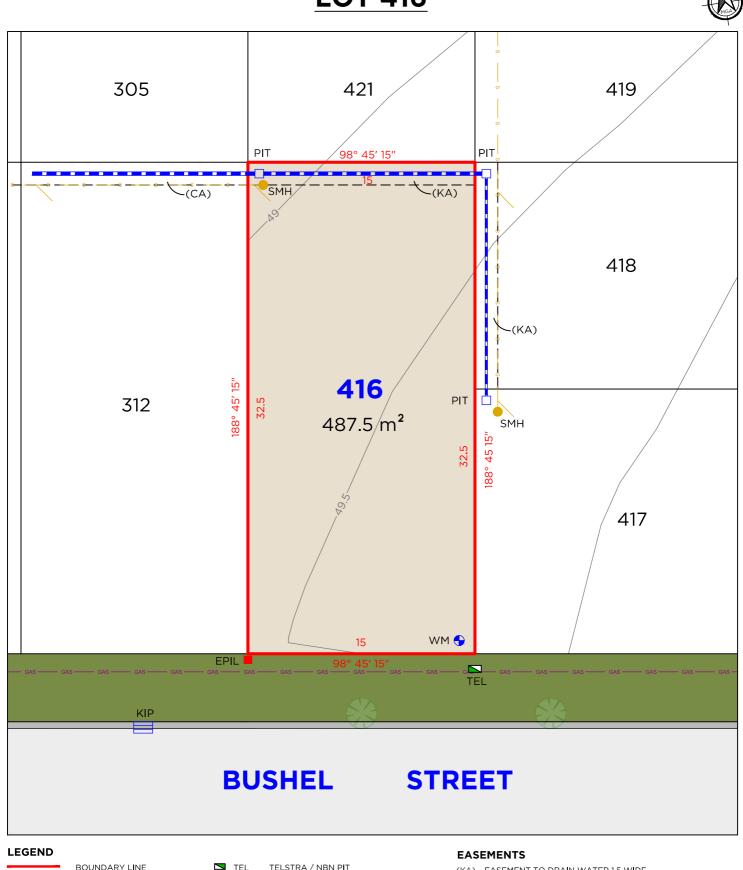

TELSTRA / NBN PIT TEL EPIL ELECTRICAL PILLAR LIGHT POLE SMH SEWER MAN HOLE DRAINAGE PIT STOP VALVE HYD HYDRANT

ΙP

-

Ò

PIT

SV

EASEMENTS

(KA) EASEMENT TO DRAIN WATER 1.5 WIDE

#### EASEMENTS

(KA) EASEMENT TO DRAIN WATER 1.5 WIDE