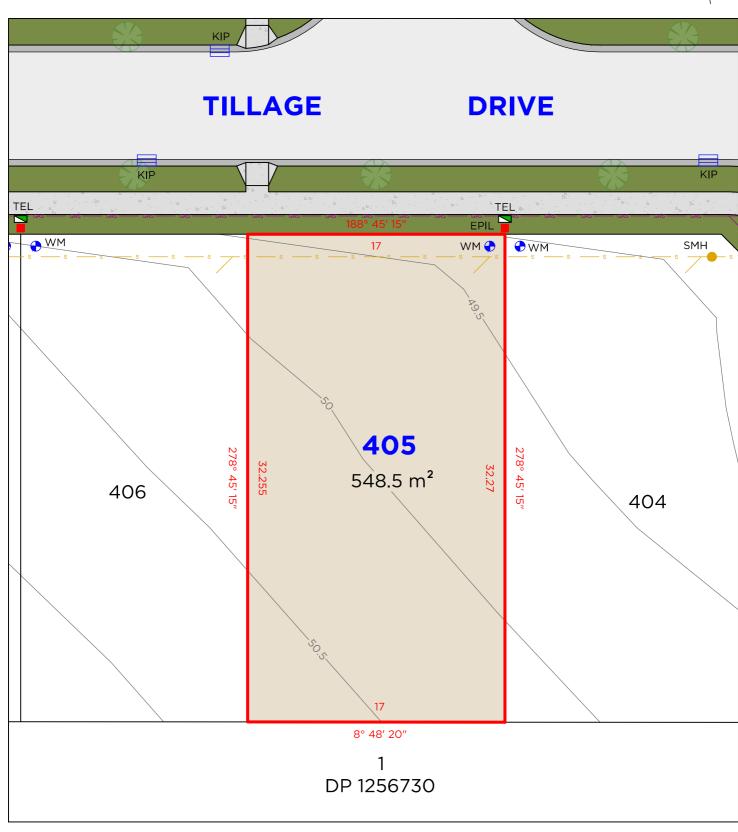

NOTE • ANTICIPATED LOT CLASSIFICATION IS H2

GAS LINE

HYDRANT

DELFS

WATER METER

ASCELLES

CONSULTING SURVEYORS

- GAS

HYD

🔂 WM

Õ

HEREFORD HILL

• LOCHINVAR •

SEWER MAN HOLE

KERB INLET PIT

STOP VALVE

Ō

🔲 KIP

•

SMH

sv

I.D. SCALE: 1:250 (A4)

#### LEGEND

- GAS WМ Õ HYD

DELFS

BOUNDARY LINE ADJACENT BOUNDARY GAS LINE WATER METER

ASCELLES

CONSULTING SURVEYORS

TELSTRA / NBN PIT ELECTRICAL PILLAR SEWER MAN HOLE KERB INLET PIT STOP VALVE

DATE: 27.01.2022

GAS LINE

HYDRANT

WATER METER

- GAS

Õ

🔂 WM

HYD

HEREFORD HILL • LOCHINVAR •