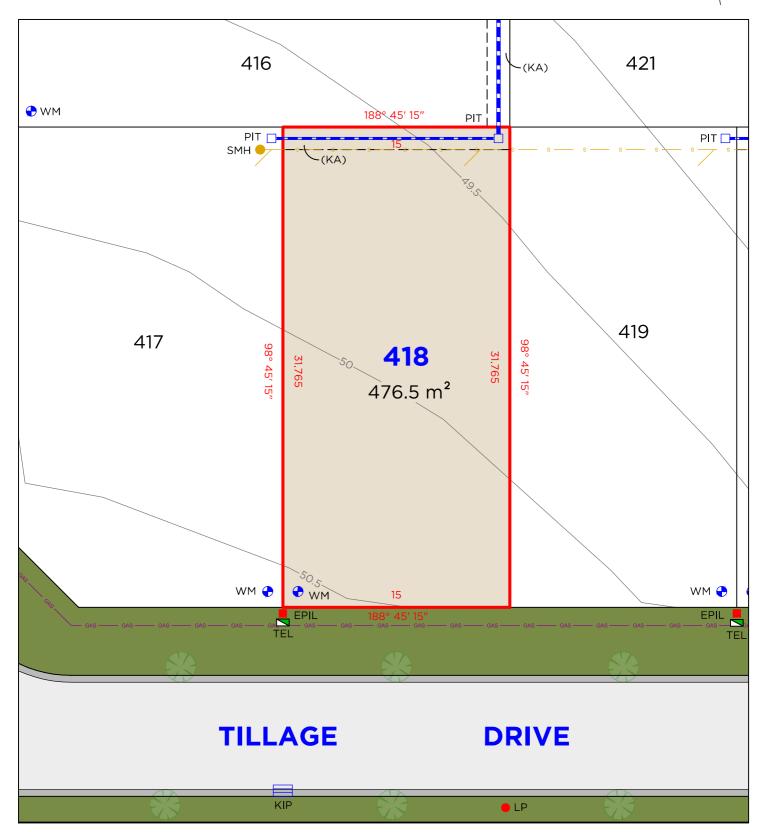

TELSTRA / NBN PIT TEL EPIL ELECTRICAL PILLAR LIGHT POLE SMH SEWER MAN HOLE DRAINAGE PIT STOP VALVE HYD HYDRANT

ΙP

-

Ò

PIT

SV

EASEMENTS

(KA) EASEMENT TO DRAIN WATER 1.5 WIDE

#### EASEMENTS

(KA) EASEMENT TO DRAIN WATER 1.5 WIDE