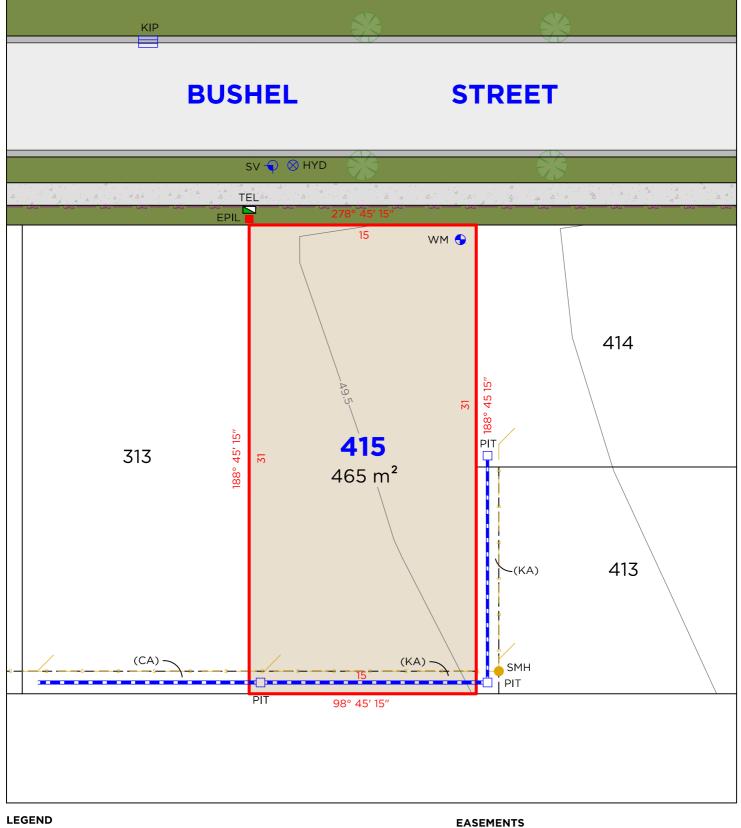

#### EASEMENTS

(KA) EASEMENT TO DRAIN WATER 1.5 WIDE

TELSTRA / NBN PIT TEL EPIL ELECTRICAL PILLAR SMH SEWER MAN HOLE PIT DRAINAGE PIT sv STOP VALVE HYD HYDRANT

-

 $\otimes$ 

(KA) EASEMENT TO DRAIN WATER 1.5 WIDE (CA) EASEMENT TO DRAIN WATER 1.5 WIDE (D.P.1275226)