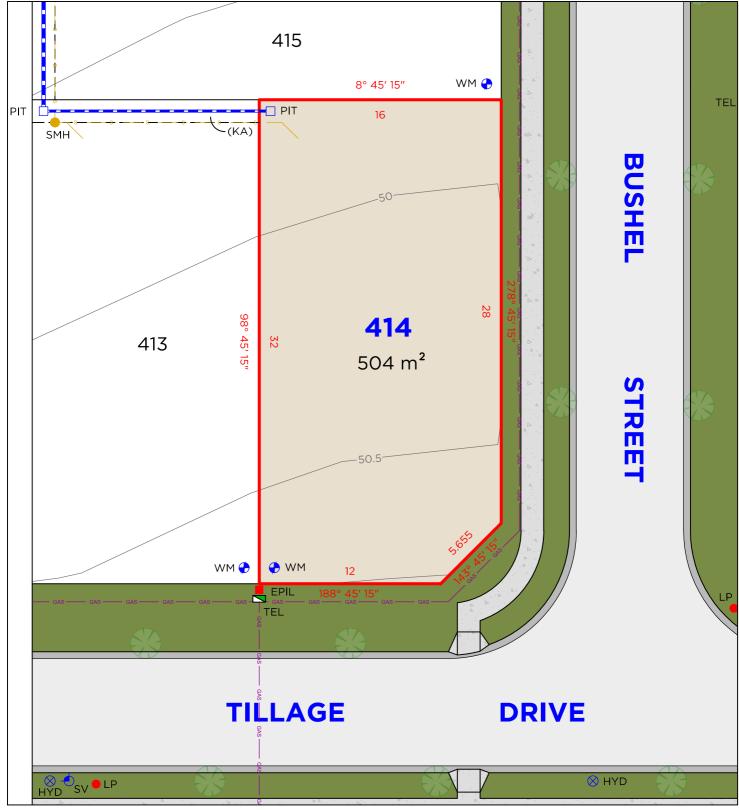

TELSTRA / NBN PIT TEL EPIL ELECTRICAL PILLAR LIGHT POLE SMH SEWER MAN HOLE DRAINAGE PIT STOP VALVE HYD HYDRANT

ΙP

-

Ò

PIT

SV

EASEMENTS

(KA) EASEMENT TO DRAIN WATER 1.5 WIDE

#### EASEMENTS

(KA) EASEMENT TO DRAIN WATER 1.5 WIDE