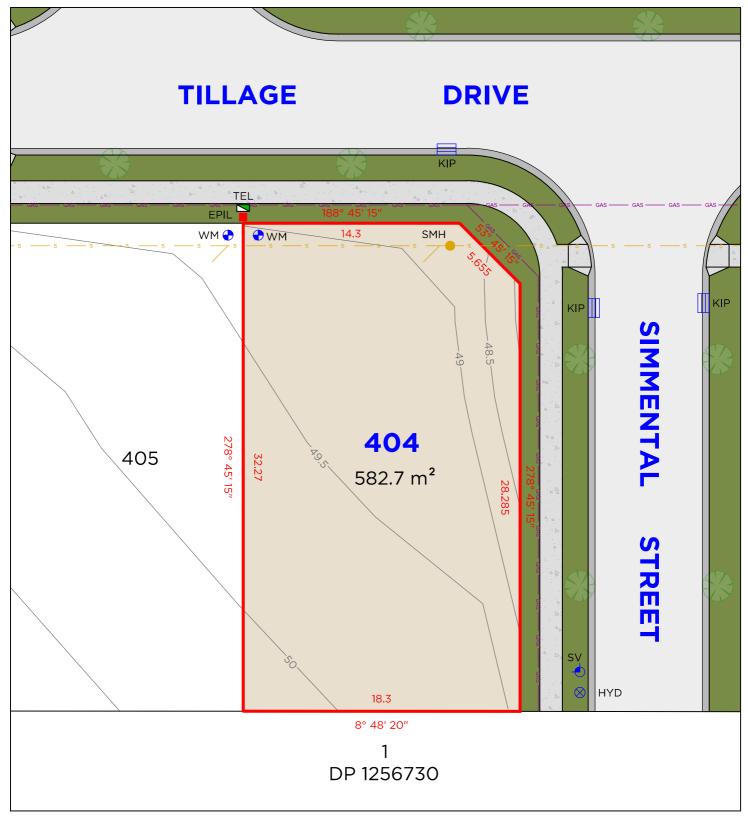

• LOCHINVAR •

LIGHT POLE

DRAINAGE PIT

KERB INLET PIT

STOP VALVE

SEWER MAN HOLE

LP

SV

SMH

PIT

КIР

•

DATUM: A.H.D.