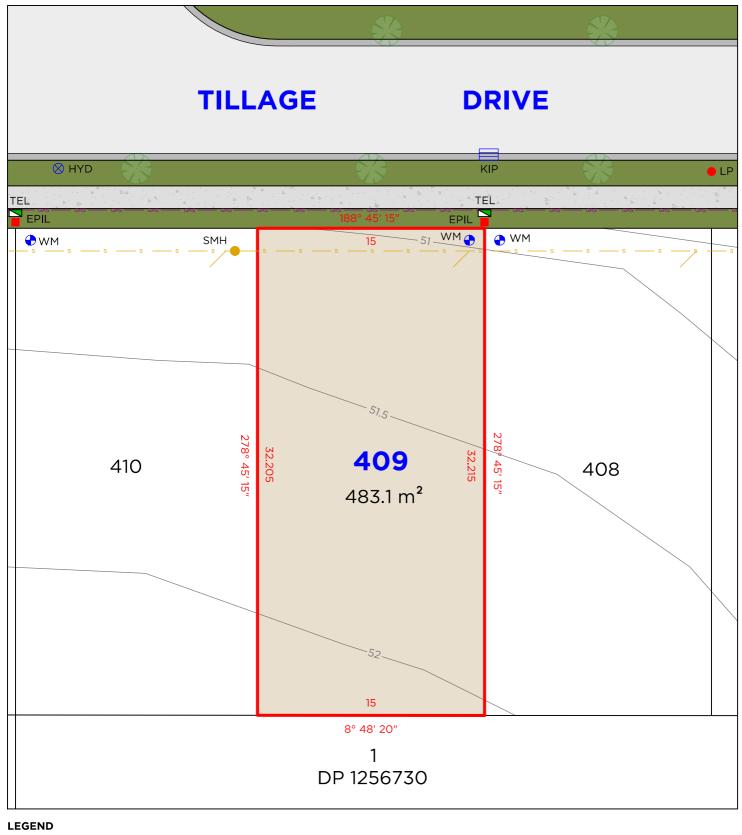

260 MAITLAND ROAD, MAYFIELD NSW 2304 P: (02) 4964 4886 E: admin@delacs.com.au

CONSULTING SURVEYORS

DATE: 22.07.2022

HEREFORD HILL

• LOCHINVAR •

DATUM: A.H.D.

SCALE: 1:250 (A4)

**NOTE** • ANTICIPATED LOT CLASSIFICATION IS H2

**NOTE** • ANTICIPATED LOT CLASSIFICATION IS H2

260 MAITLAND ROAD, MAYFIELD NSW 2304 P: (02) 4964 4886 E: admin@delacs.com.au

DATE: 22.07.2022 DATUM: A.H.D.

SCALE: 1:250 (A4)