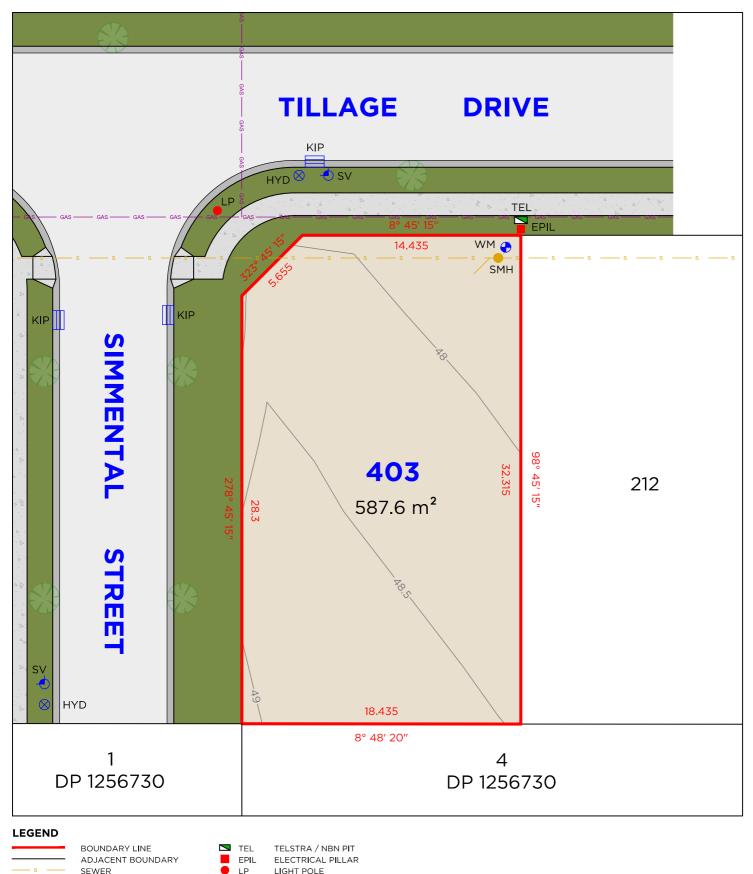

• LOCHINVAR •

LIGHT POLE

DRAINAGE PIT

KERB INLET PIT

STOP VALVE

SEWER MAN HOLE

LP

SV

SMH

PIT

КIР

•

DATUM: A.H.D.