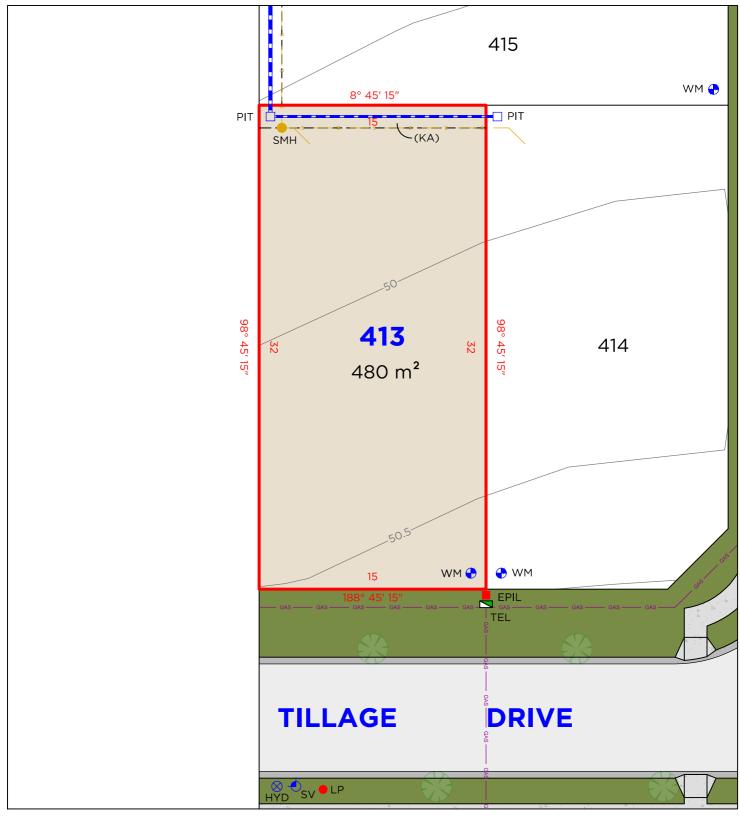

TELSTRA / NBN PIT TEL EPIL ELECTRICAL PILLAR LIGHT POLE SMH SEWER MAN HOLE DRAINAGE PIT STOP VALVE HYD HYDRANT

ΙP

-

Ò

PIT

SV

EASEMENTS

(KA) EASEMENT TO DRAIN WATER 1.5 WIDE

#### EASEMENTS

(KA) EASEMENT TO DRAIN WATER 1.5 WIDE

TELSTRA / NBN PIT TEL EPIL ELECTRICAL PILLAR SMH SEWER MAN HOLE PIT DRAINAGE PIT sv STOP VALVE HYD HYDRANT

-

 $\otimes$ 

(KA) EASEMENT TO DRAIN WATER 1.5 WIDE (CA) EASEMENT TO DRAIN WATER 1.5 WIDE (D.P.1275226)