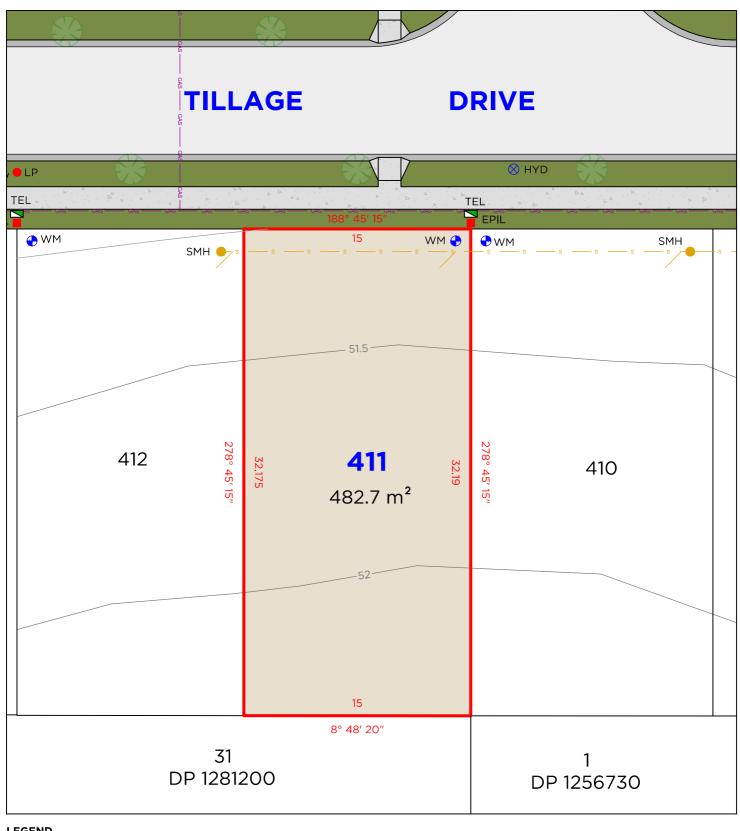

#### LEGEND

s \_\_\_\_\_ GAS \_\_\_\_\_ SAS \_\_\_\_\_

BOUNDARY LINE ADJACENT BOUNDARY SEWER GAS LINE WATER METER

TEL EPIL LP KIP TELSTRA / NBN PIT ELECTRICAL PILLAR LIGHT POLE KERB INLET PIT

DATE: 27.01.2022

Y TEL EPIL LP KIP

TELSTRA / NBN PIT

ELECTRICAL PILLAR

LIGHT POLE

DATE: 27.01.2022

KERB INLET PIT

DISCLAIMER

- THIS PLAN HAS BEEN COMPILED FROM DESIGN PLANS AT THE SCALE/S STATED. IT IS RECOMMENDED THAT A SURVEY IS UNDERTAKEN PRIOR TO THE PREPARATION OF CONSTRUCTION DRAWINGS. THE PLAN IS SUITABLE FOR DESIGN ONLY & MAY NOT BE SUITABLE FOR ANY OTHER PURPOSE OR FOR USE AT ANY OTHER SCALES/S.
- THE BOUNDARIES & SERVICES SHOWN ARE APPROXIMATE ONLY. FURTHER SURVEY WILL BE REQUIRED IF CONSTRUCTION IS TO TAKE PLACE ON OR ADJACENT TO THE BOUNDARIES.