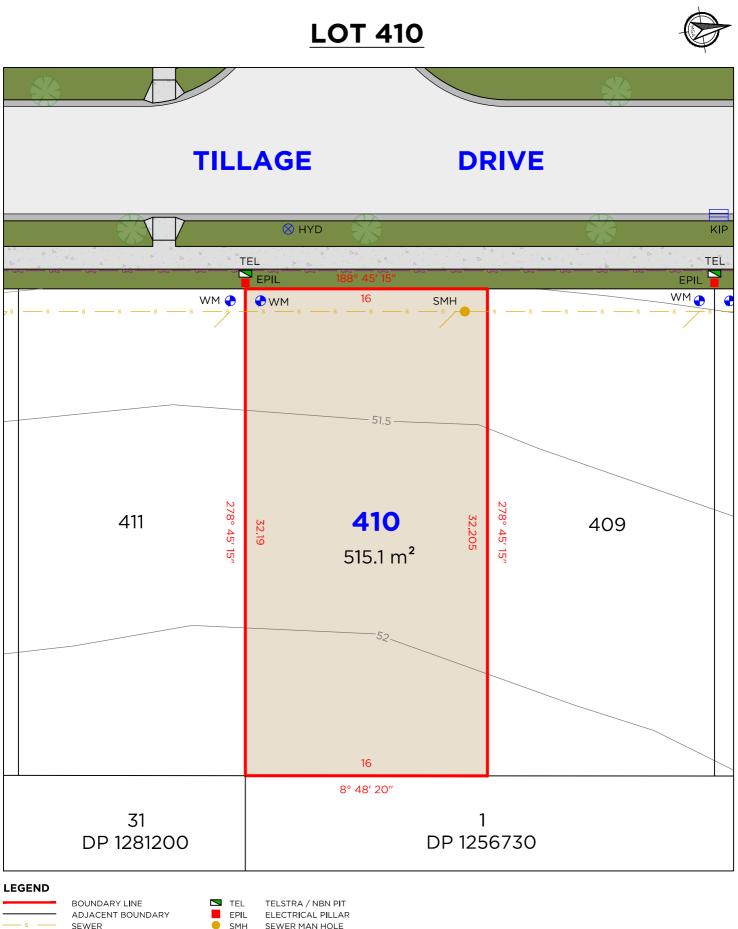

**NOTE** • ANTICIPATED LOT CLASSIFICATION IS H2

LEGEND

s \_\_\_\_\_ Gas \_\_\_\_\_ Sas \_\_\_\_\_

BOUNDARY LINE ADJACENT BOUNDARY SEWER GAS LINE WATER METER

I TEL ■ EPIL ● SMH ■ KIP

TELSTRA / NBN PIT ELECTRICAL PILLAR SEWER MAN HOLE KERB INLET PIT

NOTE • ANTICIPATED LOT CLASSIFICATION IS H2

260 MAITLAND ROAD, P: (02) 4964 4886 MAYFIELD NSW 2304 E: admin@delacs.com.au

CONSULTING SURVEYORS

DATUM: A.H.D. SCALE: 1:250 (A4)

BOUNDARY LINE ADJACENT BOUNDARY SEWER GAS GAS LINE WM WATER METER