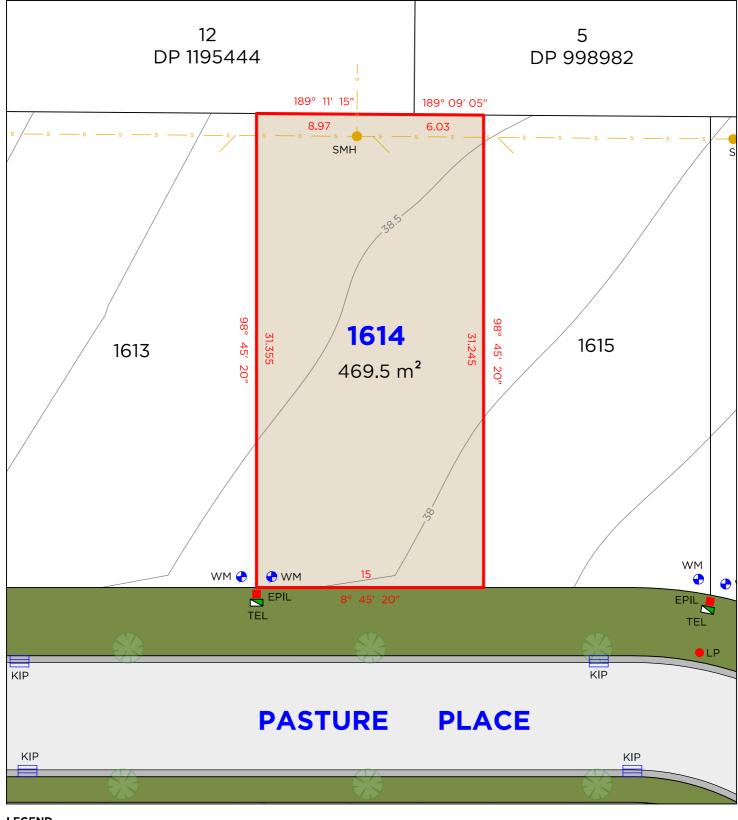

### **LEGEND**

BOUNDARY LINE ADJACENT BOUNDARY EASEMENT SEWER STORMWATER WATER METER

TELSTRA / NBN PIT ELECTRICAL PILLAR LIGHT POLE SEWER MAN HOLE DRAINAGE PIT KERB INLET PIT

### **EASEMENTS**

(DA) EASEMENT TO DRAIN WATER 1.5 WIDE (D.P.1275266)

### **DISCLAIMER**

- THIS PLAN HAS BEEN COMPILED FROM DESIGN PLANS AT THE SCALE/S STATED. IT IS RECOMMENDED THAT A SURVEY IS UNDERTAKEN PRIOR TO THE PREPARATION OF CONSTRUCTION DRAWINGS. THE PLAN IS SUITABLE FOR DESIGN ONLY & MAY NOT BE SUITABLE FOR ANY OTHER PURPOSE OR FOR USE AT ANY OTHER SCALES/S
- THE BOUNDARIES & SERVICES SHOWN ARE APPROXIMATE ONLY. FURTHER SURVEY WILL BE REQUIRED IF CONSTRUCTION IS TO TAKE PLACE ON OR ADJACENT TO THE BOUNDARIES.