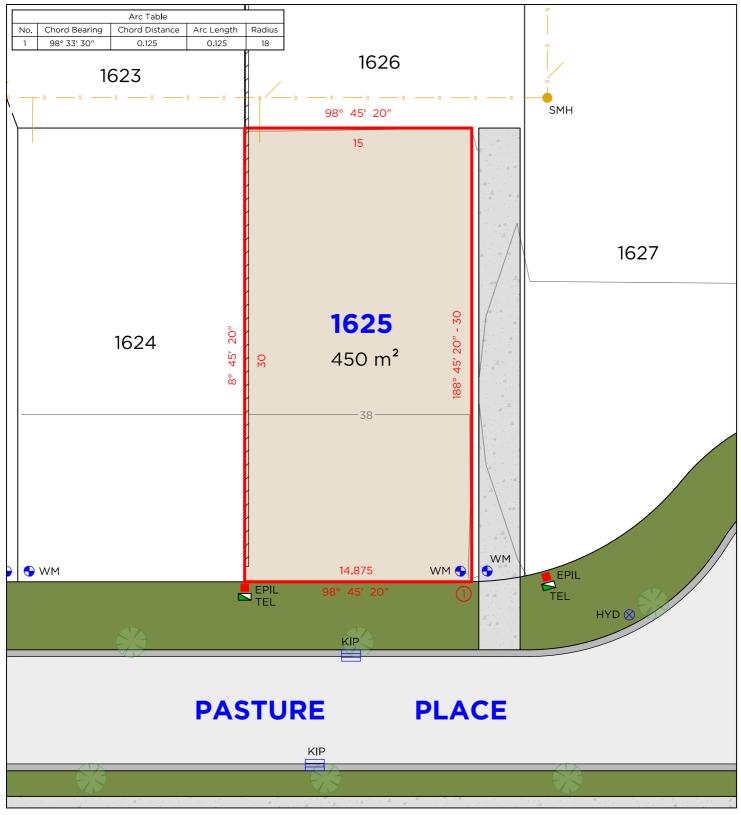

LASSIFICATION IS H2

WATER METER





#### **LEGEND**



BOUNDARY LINE ADJACENT BOUNDARY EASEMENT SEWER RETAINING WALL



TELSTRA / NBN PIT ELECTRICAL PILLAR LIGHT POLE SEWER MAN HOLE KERB INLET PIT WATER METER



### **EASEMENTS**

(JE) RIGHT OF ACCESS 3 WIDE

### **DISCLAIMER**

- THIS PLAN HAS BEEN COMPILED FROM DESIGN PLANS AT THE SCALE/S STATED. IT IS RECOMMENDED THAT A SURVEY IS UNDERTAKEN PRIOR TO THE PREPARATION OF CONSTRUCTION DRAWINGS. THE PLAN IS SUITABLE FOR DESIGN ONLY & MAY NOT BE SUITABLE FOR ANY OTHER PURPOSE OR FOR USE AT ANY OTHER SCALES/S
- THE BOUNDARIES & SERVICES SHOWN ARE APPROXIMATE ONLY. FURTHER SURVEY WILL BE REQUIRED IF CONSTRUCTION IS TO TAKE PLACE ON OR ADJACENT TO THE BOUNDARIES.

**NOTE** • ANTICIPATED LOT CLASSIFICATION IS H2

CONSULTING SURVEYORS

DELFS





#### **LEGEND**



BOUNDARY LINE ADJACENT BOUNDARY EASEMENT SEWER RETAINING WALL HYDRANT



TELSTRA / NBN PIT ELECTRICAL PILLAR SEWER MAN HOLE KERB INLET PIT WATER METER





### DISCLAIMER

- THIS PLAN HAS BEEN COMPILED FROM DESIGN PLANS AT THE SCALE/S STATED. IT IS RECOMMENDED THAT A SURVEY IS UNDERTAKEN PRIOR TO THE PREPARATION OF CONSTRUCTION DRAWINGS. THE PLAN IS SUITABLE FOR DESIGN ONLY & MAY NOT BE SUITABLE FOR ANY OTHER PURPOSE OR FOR USE AT ANY OTHER SCALES/S
- THE BOUNDARIES & SERVICES SHOWN ARE APPROXIMATE ONLY. FURTHER SURVEY WILL BE REQUIRED IF CONSTRUCTION IS TO TAKE PLACE ON OR ADJACENT TO THE BOUNDARIES.





#### **LEGEND**



BOUNDARY LINE ADJACENT BOUNDARY EASEMENT **SEWER** STORMWATER RETAINING WALL

WATER METER

DELFS

TEL EPIL ΙP SMH PIT ΚIΡ HYD TELSTRA / NBN PIT EL