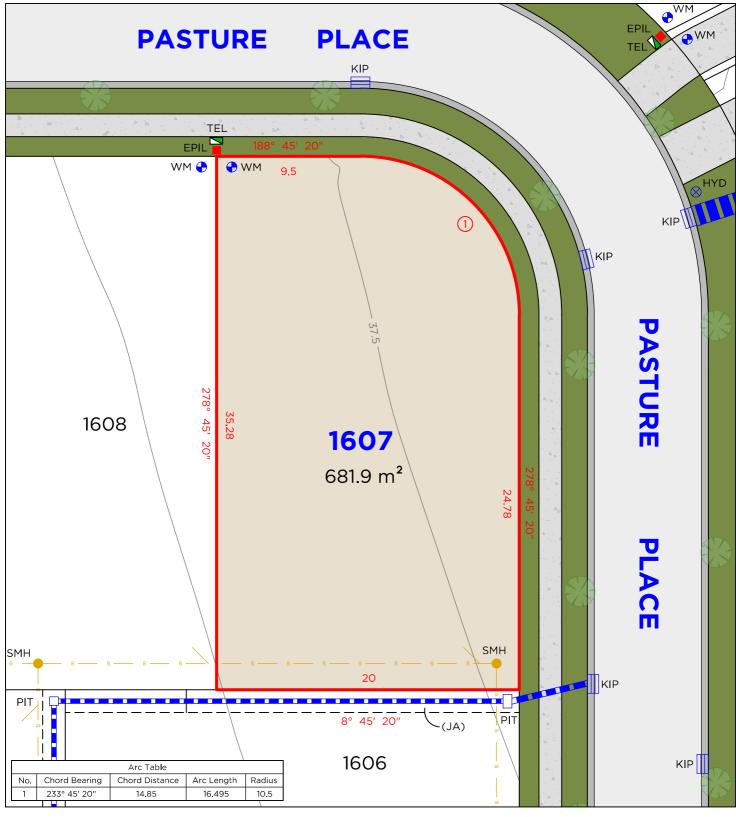

STRUCTION IS TO TAKE PLACE ON OR ADJACENT TO THE BOUNDARIES.







BOUNDARY LINE ADJACENT BOUNDARY EASEMENT SEWER STORMWATER WATER METER



TELSTRA / NBN PIT ELECTRICAL PILLAR SEWER MAN HOLE DRAINAGE PIT KERB INLET PIT

## DELFS CONSULTING SURVEYORS



(DA) EASEMENT TO DRAIN WATER 1.5 WIDE (D.P.1275266) EASEMENT TO DRAIN WATER 1.5 WIDE

### **DISCLAIMER**

- THIS PLAN HAS BEEN COMPILED FROM DESIGN PLANS AT THE SCALE/S STATED. IT IS RECOMMENDED THAT A SURVEY IS UNDERTAKEN PRIOR TO THE PREPARATION OF CONSTRUCTION DRAWINGS. THE PLAN IS SUITABLE FOR DESIGN ONLY & MAY NOT BE SUITABLE FOR ANY OTHER PURPOSE OR FOR USE AT ANY OTHER SCALES/S
- THE BOUNDARIES & SERVICES SHOWN ARE APPROXIMATE ONLY. FURTHER SURVEY WILL BE REQUIRED IF CONSTRUCTION IS TO TAKE PLACE ON OR ADJACENT TO THE BOUNDARIES.





### LEGEND



BOUNDARY LINE ADJACENT BOUNDARY EASEMENT SEWER STORMWATER WATER METER



TELSTRA / NBN PIT ELECTRICAL PILLAR SEWER MAN HOLE DRAINAGE PIT KERB INLET PIT HYDRANT





### **EASEMENTS**

(DA) EASEMENT TO DRAIN WATER 1.5 WIDE (D.P.1275266) (JA) EASEMENT TO DRAIN WATER 1.5 WIDE

### **DISCLAIMER**

- THIS PLAN HAS BEEN COMPILED FROM DESIGN PLANS AT THE SCALE/S STATED. IT IS RECOMMENDED THAT A SURVEY IS UNDERTAKEN PRIOR TO THE PREPARATION OF CONSTRUCTION DRAWINGS. THE PLAN IS SUITABLE FOR DESIGN ONLY & MAY NOT BE SUITABLE FOR ANY OTHER PURPOSE OR FOR USE AT ANY OTHER SCALES/S.
- 2. THE BOUNDARIES & SERVICES SHOWN ARE APPROXIMATE ONLY. FURTHER SURVEY WILL BE REQUIRED IF CONSTRUCTION IS TO TAKE PLACE ON OR ADJACENT TO THE BOUNDARIES.





### **LEGEND**





TELSTRA / NBN PIT ELECT