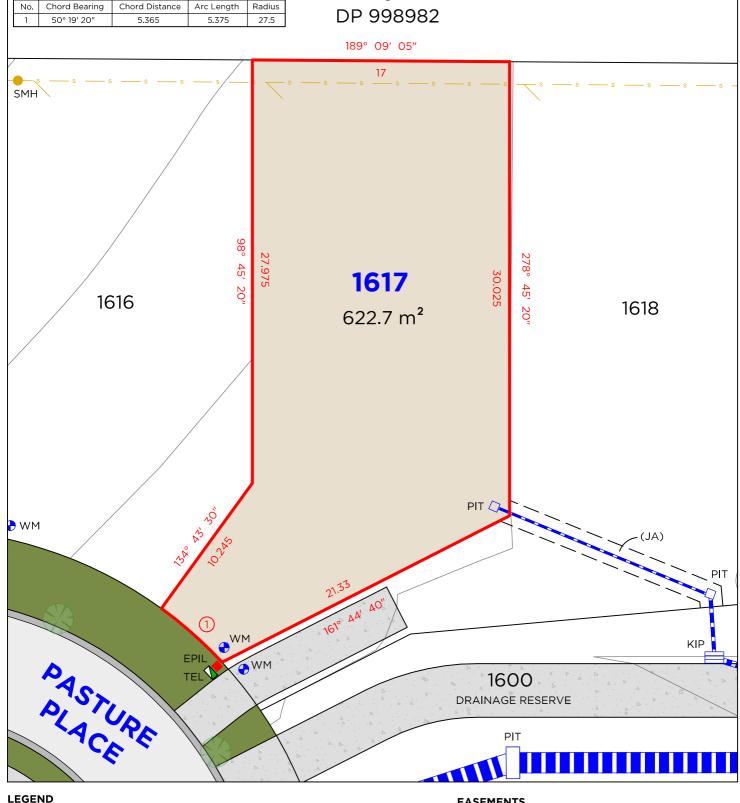

### **LEGEND**

BOUNDARY LINE ADJACENT BOUNDARY EASEMENT SEWER STORMWATER WATER METER

TELSTRA / NBN PIT ELECTRICAL PILLAR LIGHT POLE SEWER MAN HOLE DRAINAGE PIT KERB INLET PIT

### **EASEMENTS**

(DA) EASEMENT TO DRAIN WATER 1.5 WIDE (D.P.1275266)