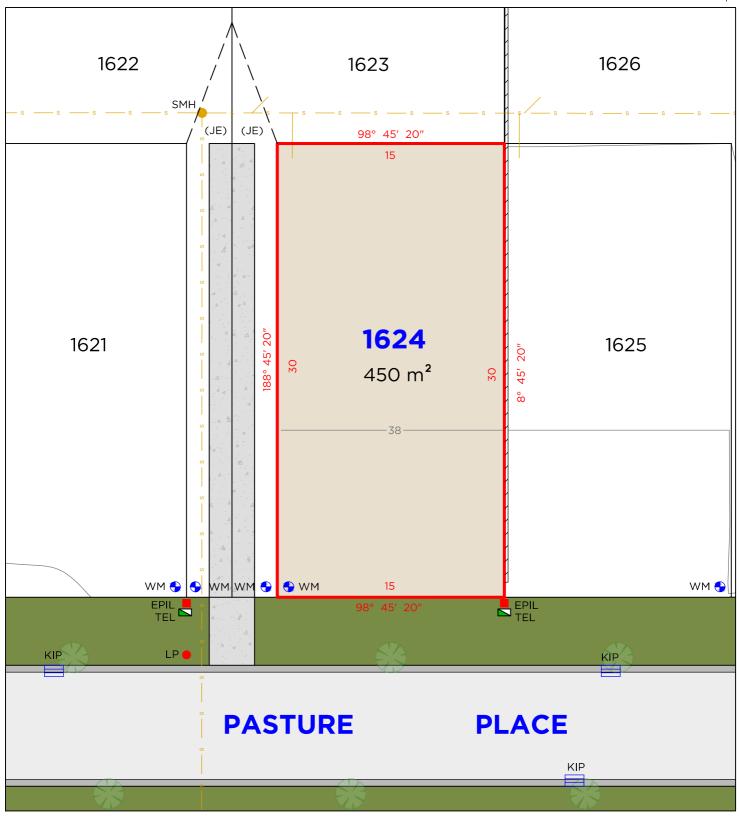

/ NBN PIT ELECTRICAL PILLAR LIGHT POLE SEWER MAN HOLE DRAINAGE PIT KERB INLET PIT HYDRANT





### **EASEMENTS**

(JA) EASEMENT TO DRAIN WATER 1.5 WIDE

RESTRICTION ON THE USE OF LAND 20 WIDE EASEMENT FOR FENCING, LANDSCAPING & MAINTENANCE 10 WIDE (JD)

RIGHT OF ACCESS 3 WIDE

#### **DISCLAIMER**

THIS PLAN HAS BEEN COMPILED FROM DESIGN PLANS AT THE SCALE/S STATED. IT IS RECOMMENDED THAT A SURVEY IS UNDERTAKEN PRIOR TO THE PREPARATION OF CONSTRUCTION DRAWINGS. THE PLAN IS SUITABLE FOR DESIGN ONLY & MAY NOT BE SUITABLE FOR ANY OTHER PURPOSE OR FOR USE AT ANY OTHER SCALES/S.

THE BOUNDARIES & SERVICES SHOWN ARE APPROXIMATE ONLY. FURTHER SURVEY WILL BE REQUIRED IF CONSTRUCTION IS TO TAKE PLACE ON OR ADJACENT TO THE BOUNDARIES.

**NOTE** • ANTICIPATED LOT CLASSIFICATION IS H2

WATER METER





#### **LEGEND**



BOUNDARY LINE ADJACENT BOUNDARY EASEMENT SEWER RETAINING WALL



TELSTRA / NBN PIT ELECTRICAL PILLAR LIGHT POLE SEWER MAN HOLE KERB INLET PIT WATER METER



### **EASEMENTS**

(JE) RIGHT OF ACCESS 3 WIDE

### **DISCLAIMER**

- THIS PLAN HAS BEEN COMPILED FROM DESIGN PLANS AT THE SCALE/S STATED. IT IS RECOMMENDED THAT A SURVEY IS UNDERTAKEN PRIOR TO THE PREPARATION OF CONSTRUCTION DRAWINGS. THE PLAN IS SUITABLE FOR DESIGN ONLY & MAY NOT BE SUITABLE FOR ANY OTHER PURPOSE OR FOR USE AT ANY OTHER SCALES/S
- THE BOUNDARIES & SERVICES SHOWN ARE APPROXIMATE ONLY. FURTHER SURVEY WILL BE REQUIRED IF CONSTRUCTION IS TO TAKE PLACE ON OR ADJACENT TO THE BOUNDARIES.

**NOTE** • ANTICIPATED LOT CLASSIFICATION IS H2

CONSULTING SURVEYORS

DELFS





#### **LEGEND**



BOUNDARY LINE A