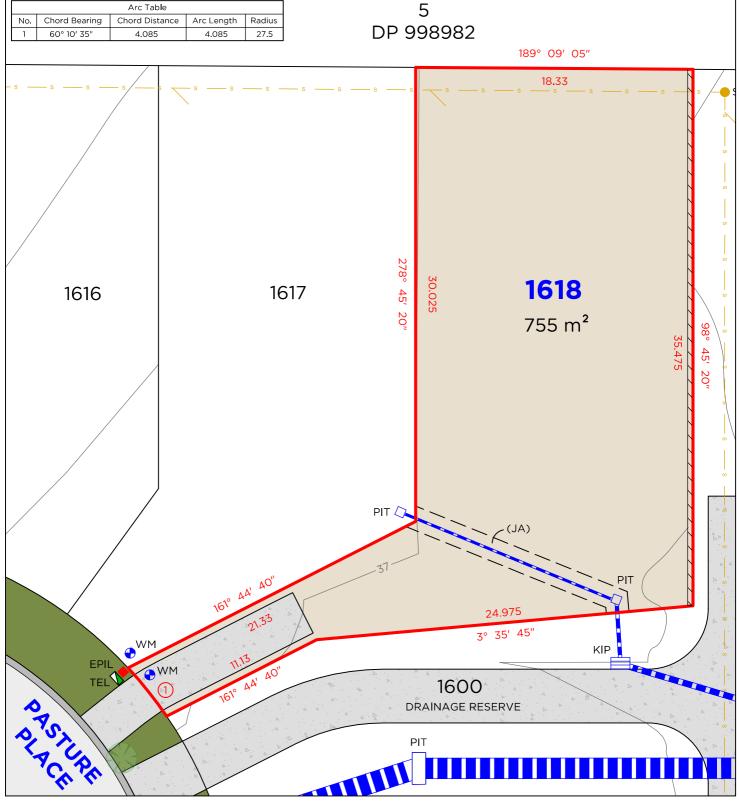

### **LEGEND**

BOUNDARY LINE
ADJACENT BOUNDARY
EASEMENT
SEWER
STORMWATER
WATER METER

TELSTRA / NBN PIT ELECTRICAL PILLAR LIGHT POLE SEWER MAN HOLE DRAINAGE PIT KERB INLET PIT

### **EASEMENTS**

(DA) EASEMENT TO DRAIN WATER 1.5 WIDE (D.P.1275266)