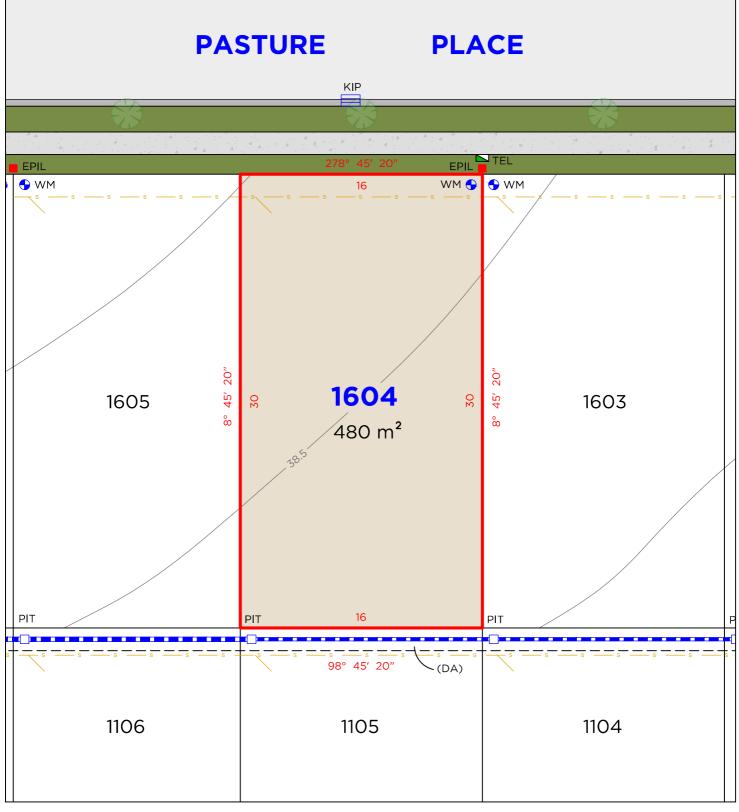

### **EASEMENTS**

(DA) EASEMENT TO DRAIN WATER 1.5 WIDE (D.P.1275266)

NOTE • ANTICIPATED LOT CLASSIFICATION IS H2