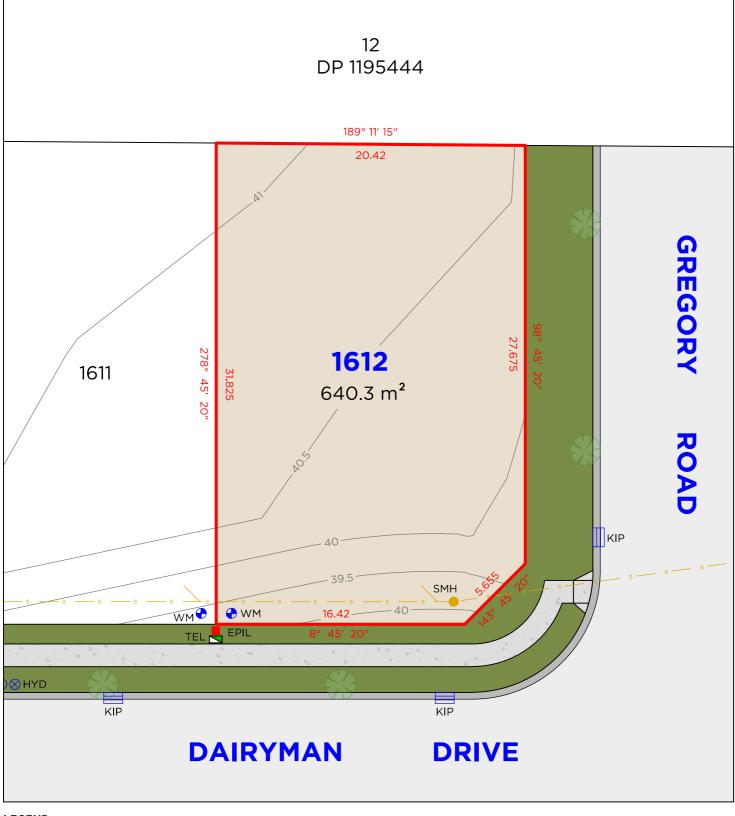

### **EASEMENTS**

(EA) EASEMENT TO DRAIN WATER 1.5 WIDE (D.P.1277267) (HA) EASEMENT TO DRAIN WATER 1.5 WIDE & 2.5 WIDE

NOTE • ANTICIPATED LOT CLASSIFICATION IS H2

260 MAITLAND ROAD, P: (02) 4964 4886 MAYFIELD NSW 2304 P: admin@delacs.com.au

**DELFS** 

DATE: 27.01.2022

DATUM: A.H.D.

SCALE: 1:250 (A4)