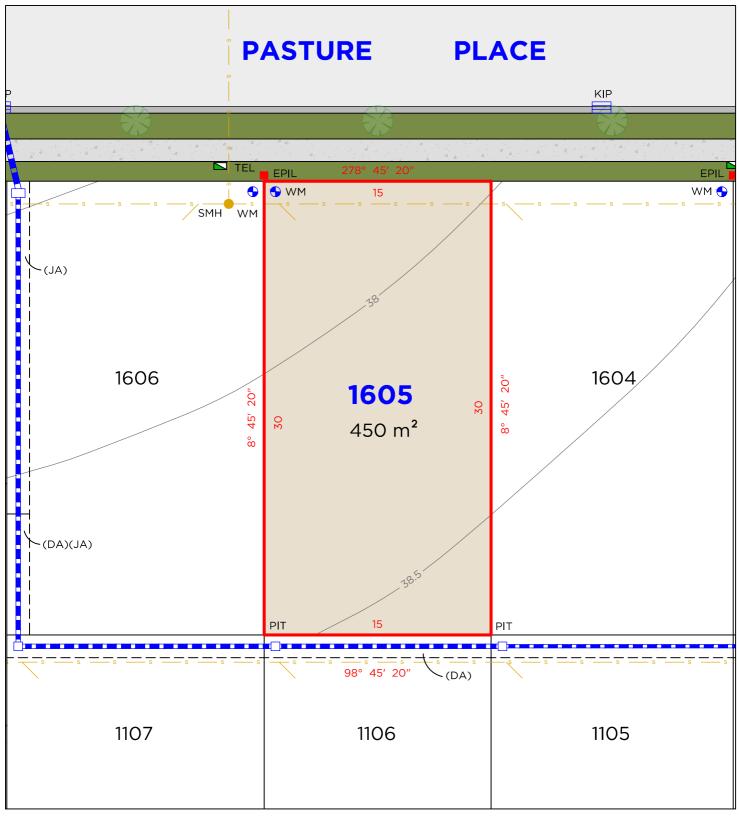

### **EASEMENTS**

(DA) EASEMENT TO DRAIN WATER 1.5 WIDE (D.P.1275266)

NOTE • ANTICIPATED LOT CLASSIFICATION IS H2

260 MAITLAND ROAD, P: (02) 4964 4886 MAYFIELD NSW 2304 E: admin@delacs.com.au

DATE: 27.01.2022

DATUM: A.H.D.

SCALE: 1:250 (A4)