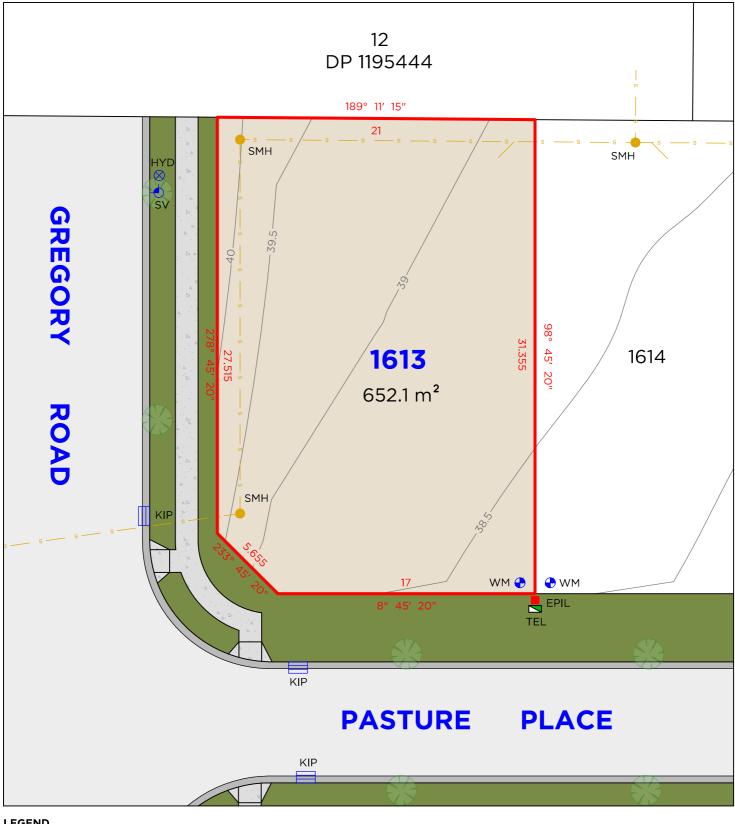

#### **LEGEND**

BOUNDARY LINE
ADJACENT BOUNDARY
EASEMENT
SEWER
STORMWATER
WATER METER

TEL
EPIL
LP
SMH
PIT

TELSTRA / NBN PIT ELECTRICAL PILLAR LIGHT POLE SEWER MAN HOLE DRAINAGE PIT KERB INLET PIT STOP VALVE

### **EASEMENTS**

(EA) EASEMENT TO DRAIN WATER 1.5 WIDE (D.P.1277267) (HA) EASEMENT TO DRAIN WATER 1.5 WIDE & 2.5 WIDE