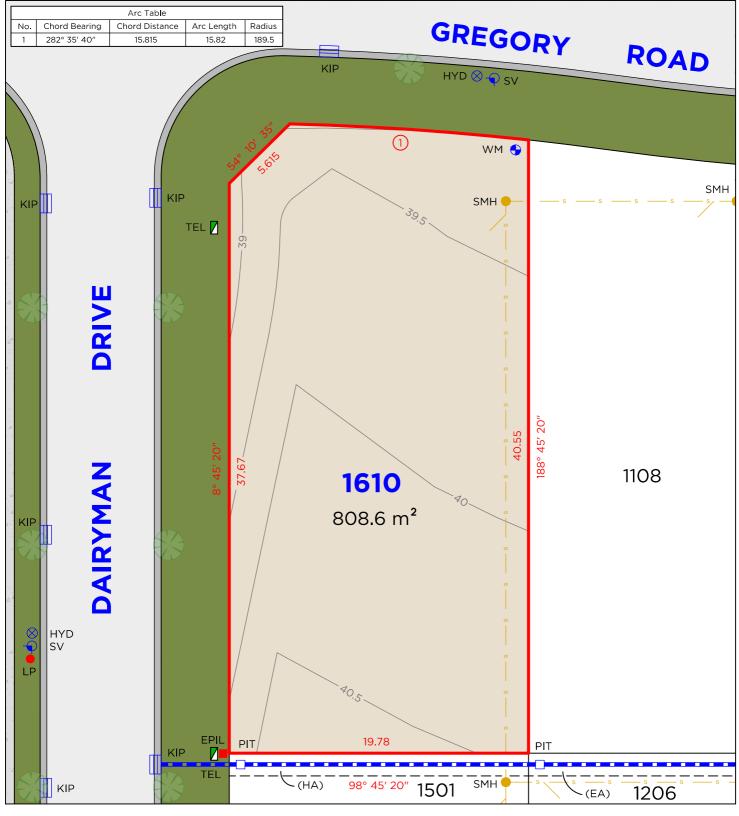

### **EASEMENTS**

(EA) EASEMENT TO DRAIN WATER 1.5 WIDE (D.P.1277267) (HA) EASEMENT TO DRAIN WATER 1.5 WIDE & 2.5 WIDE

NOTE • ANTICIPATED LOT CLASSIFICATION IS H2

260 MAITLAND ROAD, P: (02) 4964 4886 MAYFIELD NSW 2304 P: admin@delacs.com.au

**DELFS** 

DATE: 27.01.2022

DATUM: A.H.D.

SCALE: 1:250 (A4)