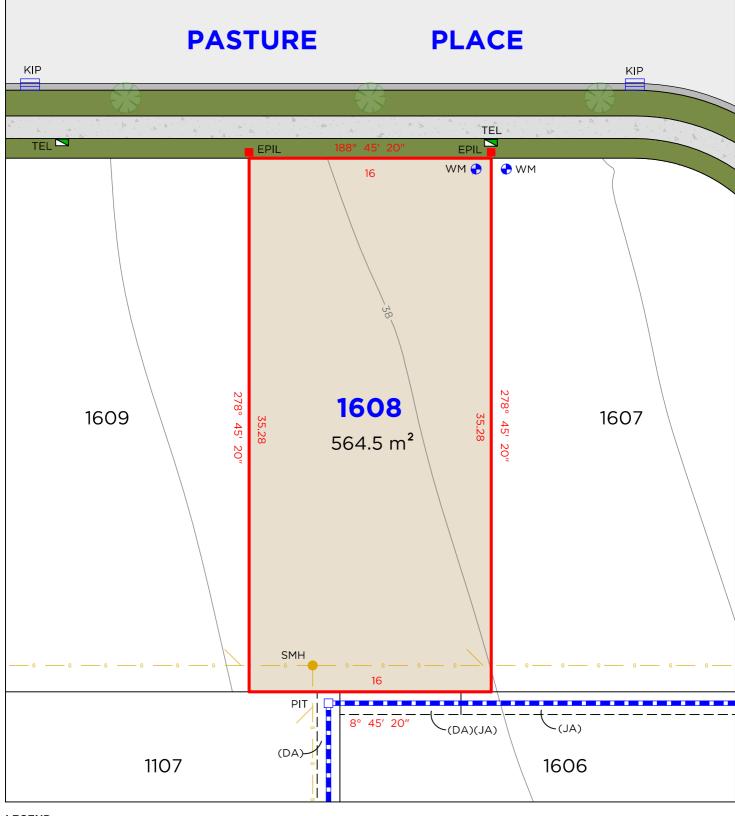

NOTE • ANTICIPATED LOT CLASSIFICATION IS H2

260 MAITLAND ROAD, P: (02) 4964 4886 MAYFIELD NSW 2304 E: admin@delacs.com.au

DATE: 27.01.2022

DATUM: A.H.D.

SCALE: 1:250 (A4)