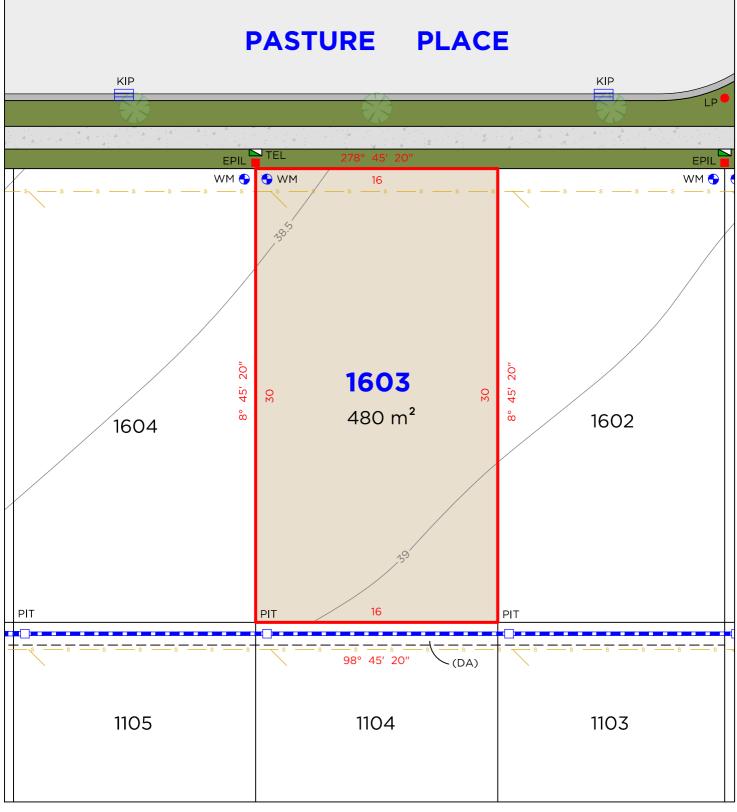

### **EASEMENTS**

(DA) EASEMENT TO DRAIN WATER 1.5 WIDE (D.P.1275266)

NOTE • ANTICIPATED LOT CLASSIFICATION IS H2