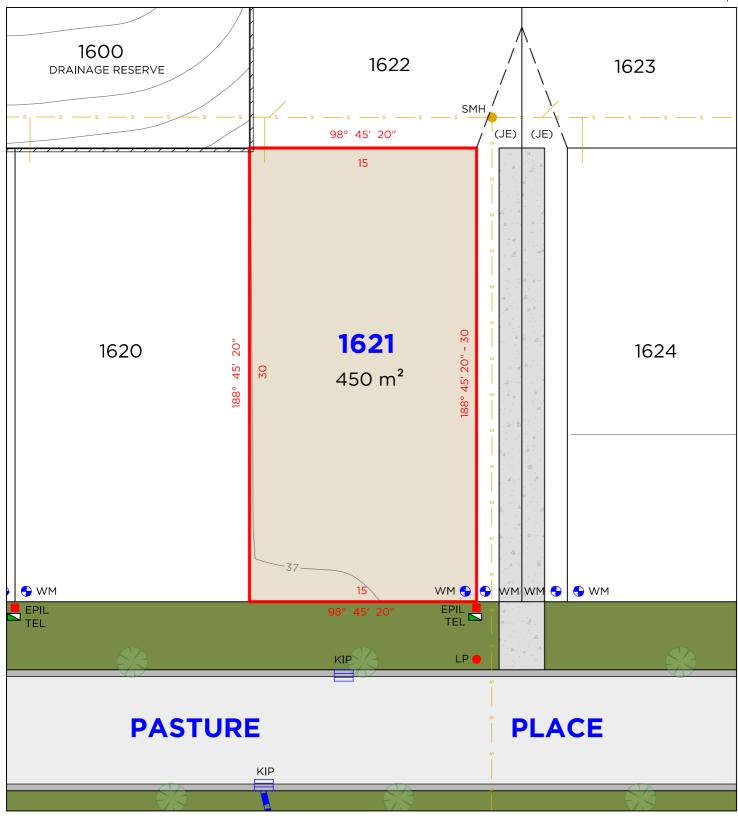

### **LEGEND**

BOUNDARY LINE ADJACENT BOUNDARY EASEMENT SEWER STORMWATER WATER METER

TELSTRA / NBN PIT ELECTRICAL PILLAR LIGHT POLE SEWER MAN HOLE DRAINAGE PIT KERB INLET PIT

### **EASEMENTS**

(DA) EASEMENT TO DRAIN WATER 1.5 WIDE (D.P.1275266)