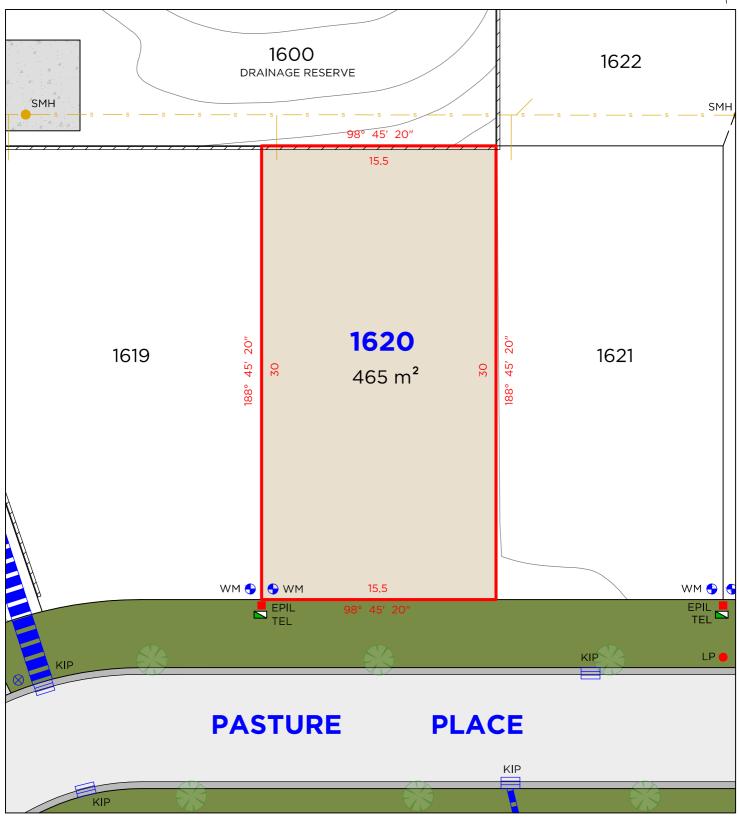

NOTE • ANTICIPATED LOT CLASSIFICATION IS H2

260 MAITLAND ROAD, P: (02) 4964 4886 MAYFIELD NSW 2304 E: admin@delacs.com.au

DATE: 27.01.2022

DATUM: A.H.D.

SCALE: 1:250 (A4)