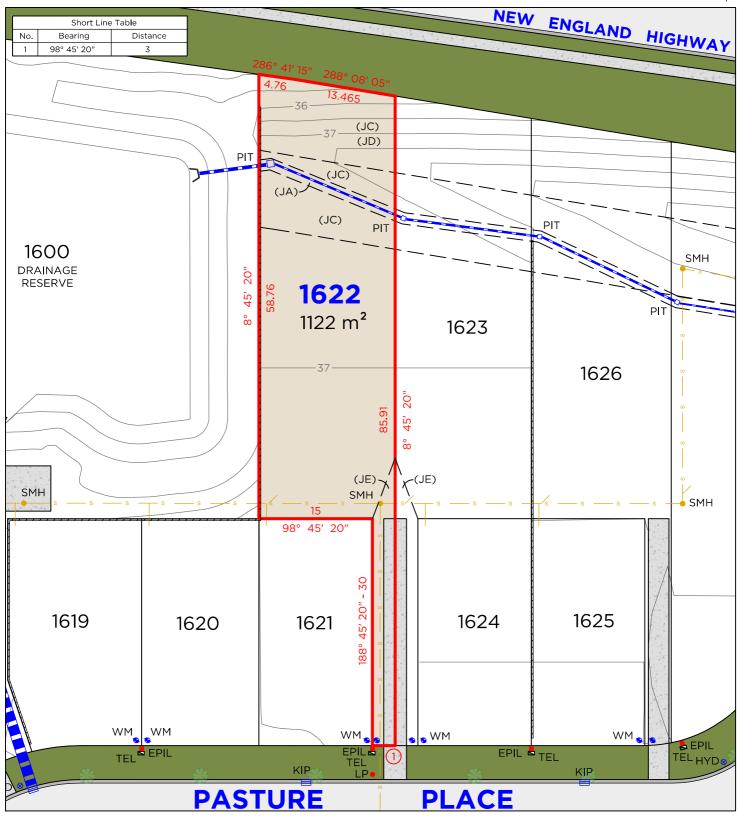

### **EASEMENTS**

- (JA) EASEMENT TO DRAIN WATER 1.5 WIDE
- RESTRICTION ON THE USE OF LAND 20 WIDE
  EASEMENT FOR FENCING, LANDSCAPING & MAINTENANCE 10 WIDE (JD)

### **DISCLAIMER**

- THIS PLAN HAS BEEN COMPILED FROM DESIGN PLANS AT THE SCALE/S STATED. IT IS RECOMMENDED THAT A SURVEY IS UNDERTAKEN PRIOR TO THE PREPARATION OF CONSTRUCTION DRAWINGS. THE PLAN IS SUITABLE FOR DESIGN ONLY & MAY NOT BE SUITABLE FOR ANY OTHER PURPOSE OR FOR USE AT ANY OTHER SCALES/S
- THE BOUNDARIES & SERVICES SHOWN ARE APPROXIMATE ONLY. FURTHER SURVEY WILL BE REQUIRED IF CONSTRUCTION IS TO TAKE PLACE ON OR ADJACENT TO THE BOUNDARIES.