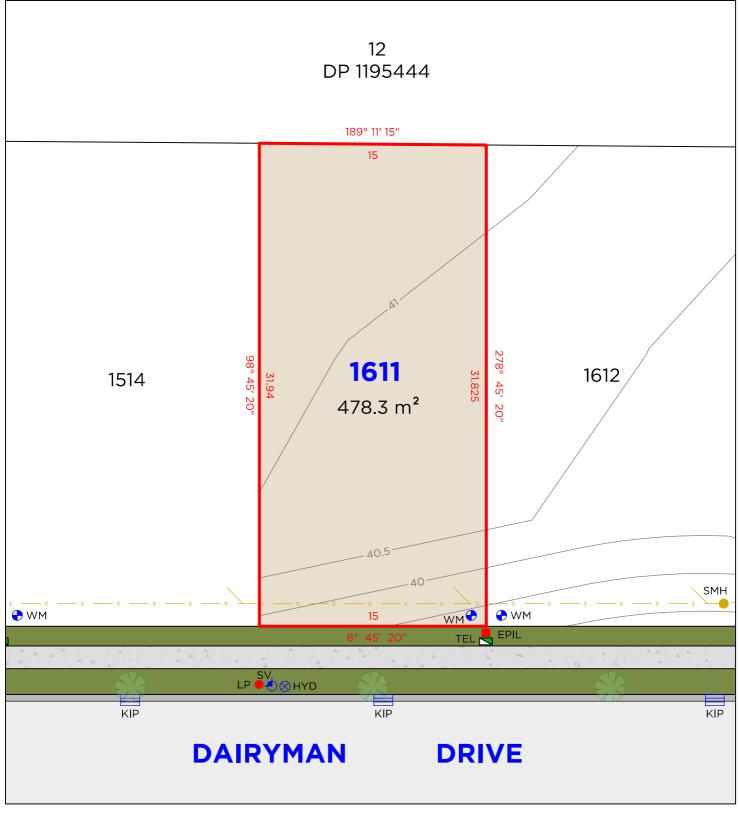

### **EASEMENTS**

(DA) EASEMENT TO DRAIN WATER 1.5 WIDE (D.P.1275266)

### **DISCLAIMER**

- THIS PLAN HAS BEEN COMPILED FROM DESIGN PLANS AT THE SCALE/S STATED. IT IS RECOMMENDED THAT A SURVEY IS UNDERTAKEN PRIOR TO THE PREPARATION OF CONSTRUCTION DRAWINGS. THE PLAN IS SUITABLE FOR DESIGN ONLY & MAY NOT BE SUITABLE FOR ANY OTHER PURPOSE OR FOR USE AT ANY OTHER SCALES/S
- THE BOUNDARIES & SERVICES SHOWN ARE APPROXIMATE ONLY. FURTHER SURVEY WILL BE REQUIRED IF CONSTRUCTION IS TO TAKE PLACE ON OR ADJACENT TO THE BOUNDARIES.