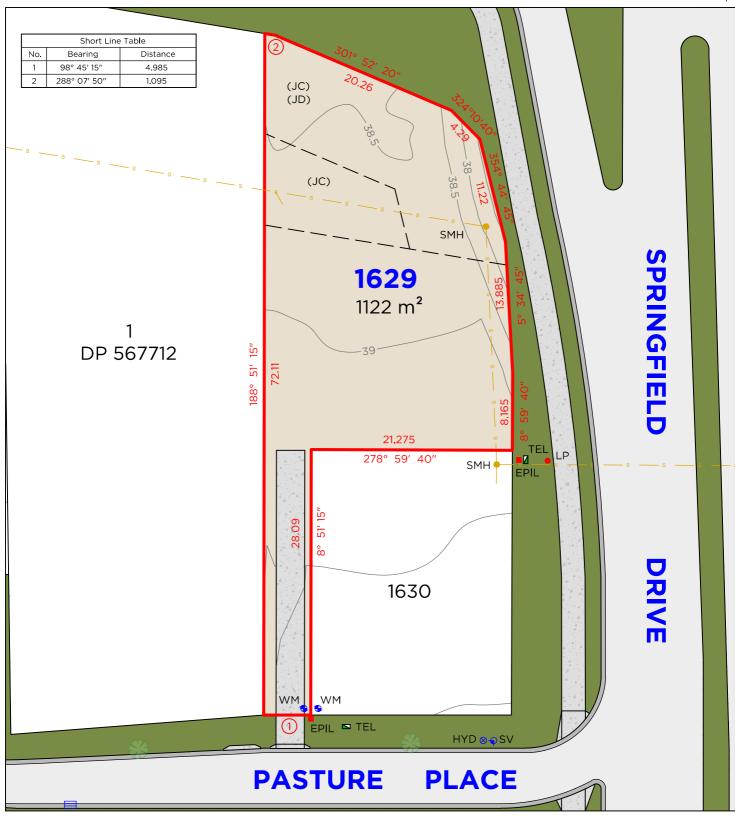

GEND**



BOUNDARY LINE ADJACENT BOUNDARY EASEMENT SEWER STORMWATER



TELSTRA / NBN PIT ELECTRICAL PILLAR SEWER MAN HOLE DRAINAGE PIT KERB INLET PIT HYDRANT



WATER METER



### **EASEMENTS**

(JA) EASEMENT TO DRAIN WATER 1.5 WIDE

(JC) RESTRICTION ON THE USE OF LAND 20 WIDE
(JD) EASEMENT FOR FENCING, LANDSCAPING & MAINTENANCE 10 WIDE

### **DISCLAIMER**

- THIS PLAN HAS BEEN COMPILED FROM DESIGN PLANS AT THE SCALE/S STATED. IT IS RECOMMENDED THAT A SURVEY IS UNDERTAKEN PRIOR TO THE PREPARATION OF CONSTRUCTION DRAWINGS. THE PLAN IS SUITABLE FOR DESIGN ONLY & MAY NOT BE SUITABLE FOR ANY OTHER PURPOSE OR FOR USE AT ANY OTHER SCALES/S
- THE BOUNDARIES & SERVICES SHOWN ARE APPROXIMATE ONLY. FURTHER SURVEY WILL BE REQUIRED IF CONSTRUCTION IS TO TAKE PLACE ON OR ADJACENT TO THE BOUNDARIES.





#### **LEGEND**



BOUNDARY LINE ADJACENT BOUNDARY EASEMENT SEWER WATER METER



TELSTRA / NBN PIT ELECTRICAL PILLAR LIGHT POLE SEWER MAN HOLE KERB INLET PIT STOP VALVE





### **EASEMENTS**

RESTRICTION ON THE USE OF LAND 20 WIDE EASEMENT FOR FENCING, LANDSCAPING & MAINTENANCE 10 WIDE

### **DISCLAIMER**

- THIS PLAN HAS BEEN COMPILED FROM DESIGN PLANS AT THE SCALE/S STATED. IT IS RECOMMENDED THAT A SURVEY IS UNDERTAKEN PRIOR TO THE PREPARATION OF CONSTRUCTION DRAWINGS. THE PLAN IS SUITABLE FOR DESIGN ONLY & MAY NOT BE SUITABLE FOR ANY OTHER PURPOSE OR FOR USE AT ANY OTHER SCALES/S
- THE BOUNDARIES & SERVICES SHOWN ARE APPROXIMATE ONLY. FURTHER SURVEY WILL BE REQUIRED IF CONSTRUCTION IS TO TAKE PLACE ON OR ADJACENT TO THE BOUNDARIES.

NOTE • ANTICIPATED LOT CLASSIFICATION IS H2

260 MA