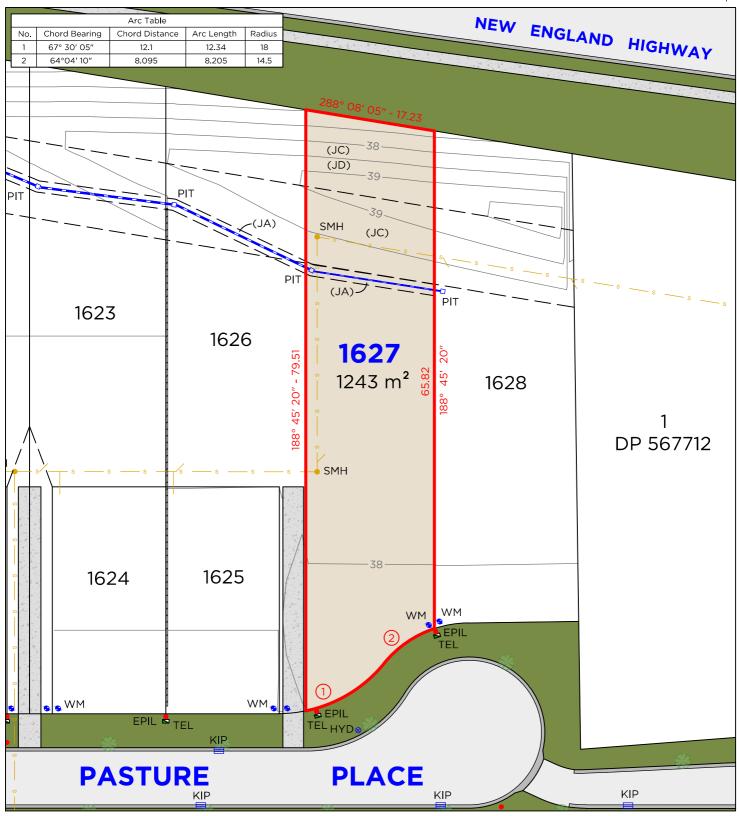

### **EASEMENTS**

(JA) EASEMENT TO DRAIN WATER 1.5 WIDE

RESTRICTION ON THE USE OF LAND 20 WIDE EASEMENT FOR FENCING, LANDSCAPING & MAINTENANCE 10 WIDE (JD)

RIGHT OF ACCESS 3 WIDE

#### **DISCLAIMER**

THIS PLAN HAS BEEN COMPILED FROM DESIGN PLANS AT THE SCALE/S STATED. IT IS RECOMMENDED THAT A SURVEY IS UNDERTAKEN PRIOR TO THE PREPARATION OF CONSTRUCTION DRAWINGS. THE PLAN IS SUITABLE FOR DESIGN ONLY & MAY NOT BE SUITABLE FOR ANY OTHER PURPOSE OR FOR USE AT ANY OTHER SCALES/S.

THE BOUNDARIES & SERVICES SHOWN ARE APPROXIMATE ONLY. FURTHER SURVEY WILL BE REQUIRED IF CONSTRUCTION IS TO TAKE PLACE ON OR ADJACENT TO THE BOUNDARIES.

**NOTE** • ANTICIPATED LOT CLASSIFICATION IS H2

CONSULTING SURVEYORS