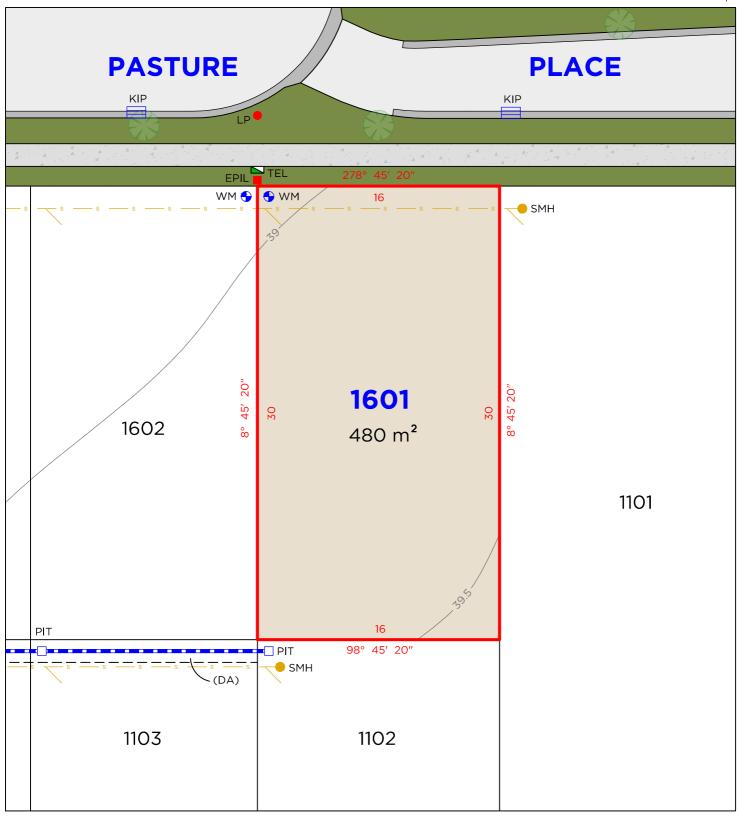

### **LEGEND**

BOUNDARY LINE ADJACENT BOUNDARY EASEMENT SEWER STORMWATER WATER METER

TELSTRA / NBN PIT ELECTRICAL PILLAR LIGHT POLE SEWER MAN HOLE DRAINAGE PIT KERB INLET PIT

### **EASEMENTS**

(DA) EASEMENT TO DRAIN WATER 1.5 WIDE (D.P.1275266)