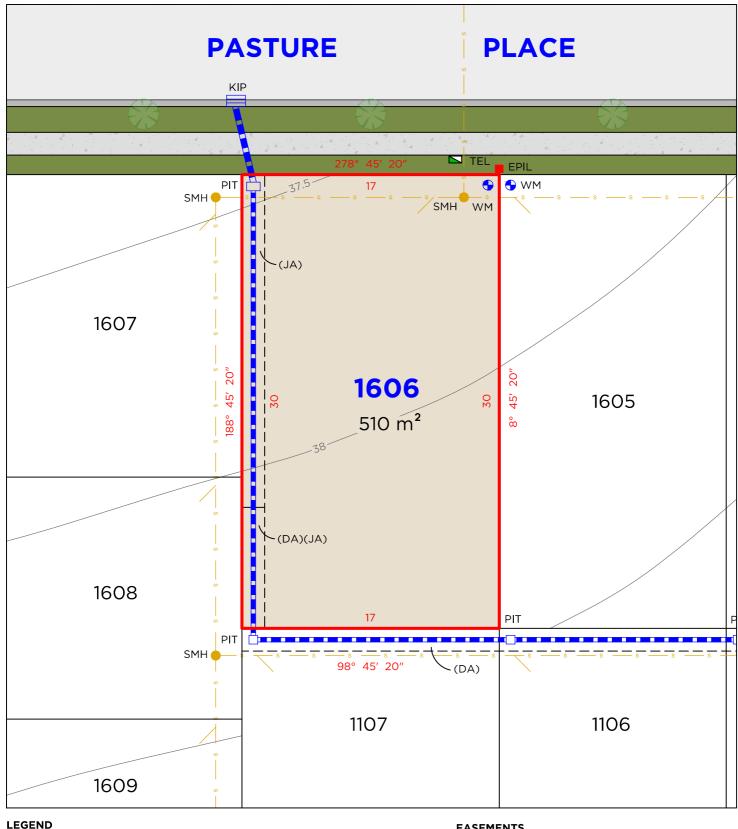

CALE: 1:250 (A4) | PI





### **LEGEND**



BOUNDARY LINE ADJACENT BOUNDARY EASEMENT SEWER STORMWATER WATER METER



TELSTRA / NBN PIT ELECTRICAL PILLAR SEWER MAN HOLE DRAINAGE PIT KERB INLET PIT

## **DELFS** CONSULTING SURVEYORS



### **EASEMENTS**

(DA) EASEMENT TO DRAIN WATER 1.5 WIDE (D.P.1275266) EASEMENT TO DRAIN WATER 1.5 WIDE

### **DISCLAIMER**

- THIS PLAN HAS BEEN COMPILED FROM DESIGN PLANS AT THE SCALE/S STATED. IT IS RECOMMENDED THAT A SURVEY IS UNDERTAKEN PRIOR TO THE PREPARATION OF CONSTRUCTION DRAWINGS. THE PLAN IS SUITABLE FOR DESIGN ONLY & MAY NOT BE SUITABLE FOR ANY OTHER PURPOSE OR FOR USE AT ANY OTHER SCALES/S
- THE BOUNDARIES & SERVICES SHOWN ARE APPROXIMATE ONLY. FURTHER SURVEY WILL BE REQUIRED IF CONSTRUCTION IS TO TAKE PLACE ON OR ADJACENT TO THE BOUNDARIES.







BOUNDARY LINE ADJACENT BOUNDARY EASEMENT SEWER STORMWATER WATER METER



TELSTRA / NBN PIT ELECTRICAL PILLAR SEWER MAN HOLE DRAINAGE PIT KERB INLET PIT

## DELFS CONSULTING SURVEYORS



(DA) EASEMENT TO DRAIN WATER 1.5 WIDE (D.P.1275266) EASEMENT TO DRAIN WATER 1.5 WIDE

### **DISCLAIMER**

- THIS PLAN HAS BEEN COMPILED FROM DESIGN PLANS AT THE SCALE/S STATED. IT IS RECOMMENDED THAT A SURVEY IS UNDERTAKEN PRIOR TO THE PREPARATION OF CONSTRUCTION DRAWINGS. THE PLAN IS SUITABLE FOR DESIGN ONLY & MAY NOT BE SUITABLE FOR ANY OTHER PURPOSE OR FOR USE AT ANY OTHER SCALES/S
- THE BOUNDARIES & SERVICES SHOWN ARE APPROXIMATE ONLY. FURTHER SURVEY WILL BE REQUIRED IF CONSTRUCTION IS TO TAKE PLACE ON OR ADJACENT TO THE BOUNDARIES.





### LEGEND



BOUNDARY LINE ADJACENT BOUNDARY EASEMENT SEWER S