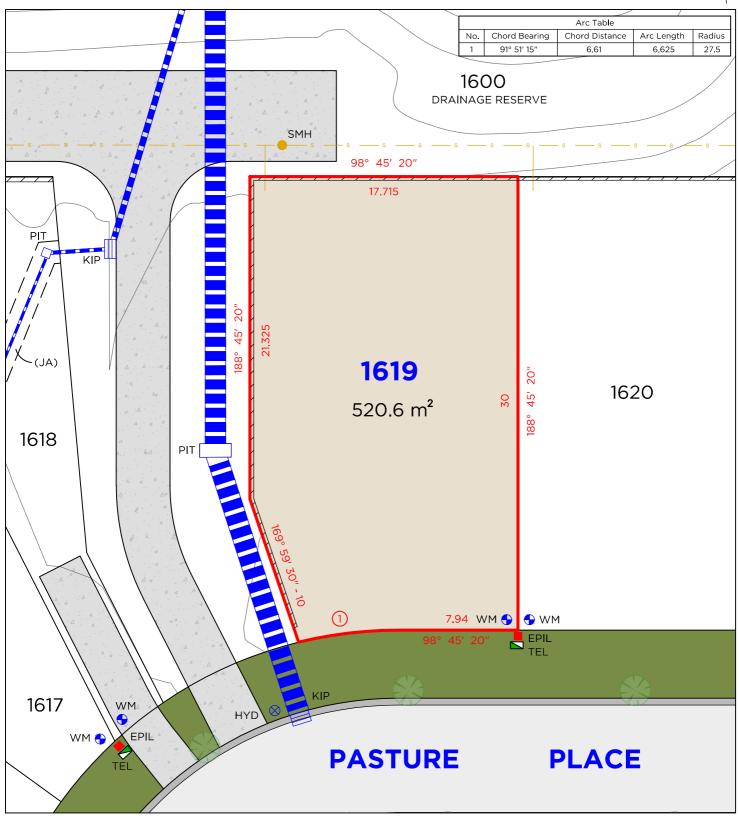

AL PILLAR SEWER MAN HOLE DRAINAGE PIT KERB INLET PIT WATER METER



### **EASEMENTS**

(JA) EASEMENT TO DRAIN WATER 1.5 WIDE

### **DISCLAIMER**

- THIS PLAN HAS BEEN COMPILED FROM DESIGN PLANS AT THE SCALE/S STATED. IT IS RECOMMENDED THAT A SURVEY IS UNDERTAKEN PRIOR TO THE PREPARATION OF CONSTRUCTION DRAWINGS. THE PLAN IS SUITABLE FOR DESIGN ONLY & MAY NOT BE SUITABLE FOR ANY OTHER PURPOSE OR FOR USE AT ANY OTHER SCALES/S
- THE BOUNDARIES & SERVICES SHOWN ARE APPROXIMATE ONLY. FURTHER SURVEY WILL BE REQUIRED IF CONSTRUCTION IS TO TAKE PLACE ON OR ADJACENT TO THE BOUNDARIES.

**NOTE** • ANTICIPATED LOT CLASSIFICATION IS H2

260 MAITLAND ROAD, MAYFIELD NSW 2304 P: (02) 4964 4886 E: admin@delacs.com.au

CONSULTING SURVEYORS

**DELFS** 

DATE: 27.01.2022

DATUM: A.H.D.

SCALE: 1:250 (A4)





#### **LEGEND**



BOUNDARY LINE ADJACENT BOUNDARY EASEMENT **SEWER** STORMWATER RETAINING WALL WATER METER

TEL EPIL SMH PIT KIP HYD

TELSTRA / NBN PIT ELECTRICAL PILLAR SEWER MAN HOLE DRAINAGE PIT KERB INLET PIT HYDRANT



### **EASEMENTS**

(JA) EASEMENT TO DRAIN WATER 1.5 WIDE

### **DISCLAIMER**

- THIS PLAN HAS BEEN COMPILED FROM DESIGN PLANS AT THE SCALE/S STATED. IT IS RECOMMENDED THAT A SURVEY IS UNDERTAKEN PRIOR TO THE PREPARATION OF CONSTRUCTION DRAWINGS. THE PLAN IS SUITABLE FOR DESIGN ONLY & MAY NOT BE SUITABLE FOR ANY OTHER PURPOSE OR FOR USE AT ANY OTHER SCALES/S
- THE BOUNDARIES & SERVICES SHOWN ARE APPROXIMATE ONLY. FURTHER SURVEY WILL BE REQUIRED IF CONSTRUCTION IS TO TAKE PLACE ON OR ADJACENT TO THE BOUNDARIES.
- **NOTE** ANTICIPATED LOT CLASSIFICATION IS H2

CONSULTIN