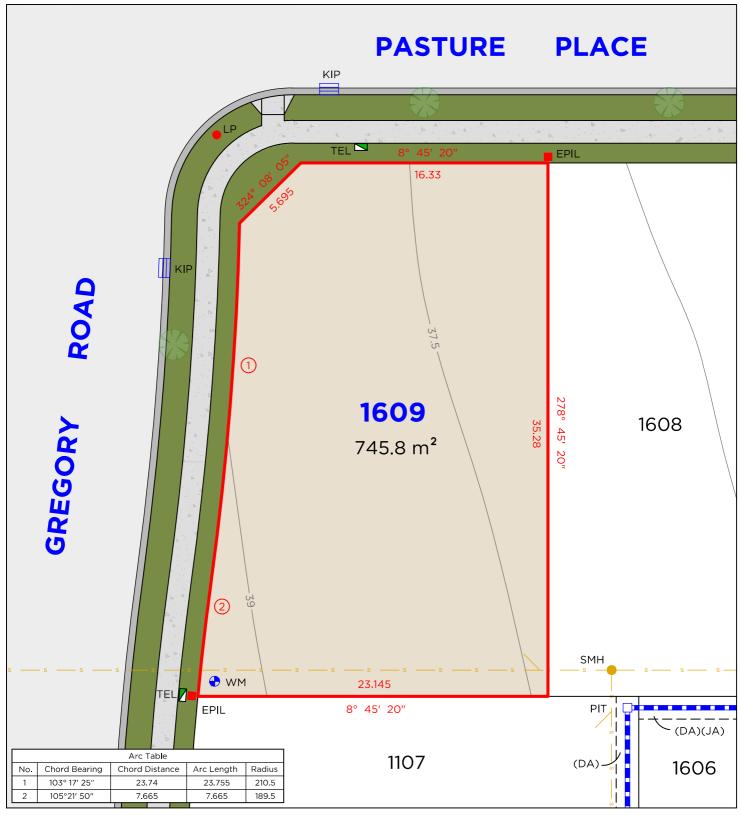

### **EASEMENTS**

(DA) EASEMENT TO DRAIN WATER 1.5 WIDE (D.P.1275266) (JA) EASEMENT TO DRAIN WATER 1.5 WIDE