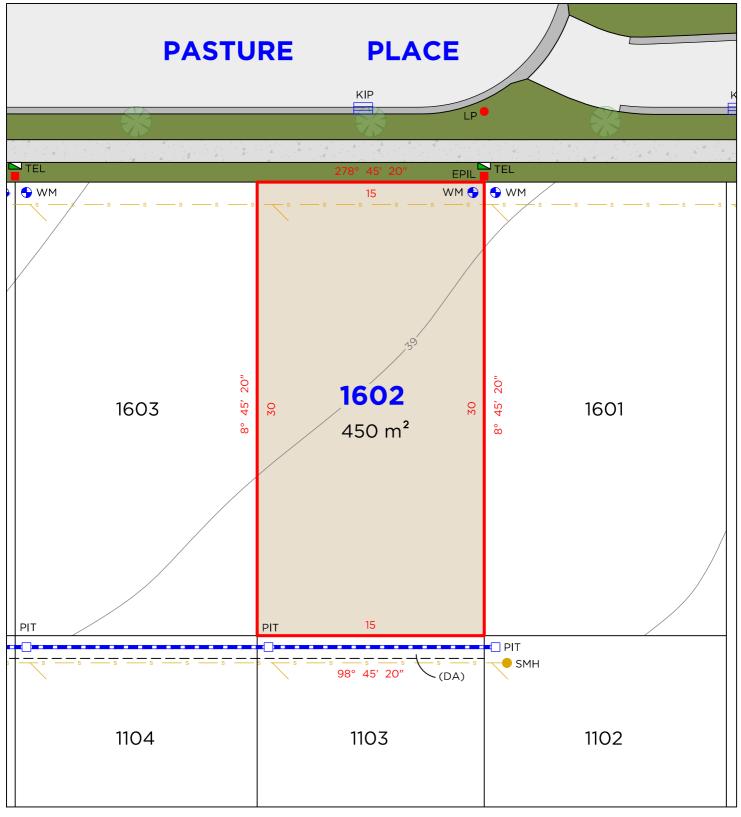

### **LEGEND**

BOUNDARY LINE
ADJACENT BOUNDARY
EASEMENT
SEWER
STORMWATER
WATER METER

TELSTRA / NBN PIT ELECTRICAL PILLAR LIGHT POLE SEWER MAN HOLE DRAINAGE PIT KERB INLET PIT

### **EASEMENTS**

(DA) EASEMENT TO DRAIN WATER 1.5 WIDE (D.P.1275266)