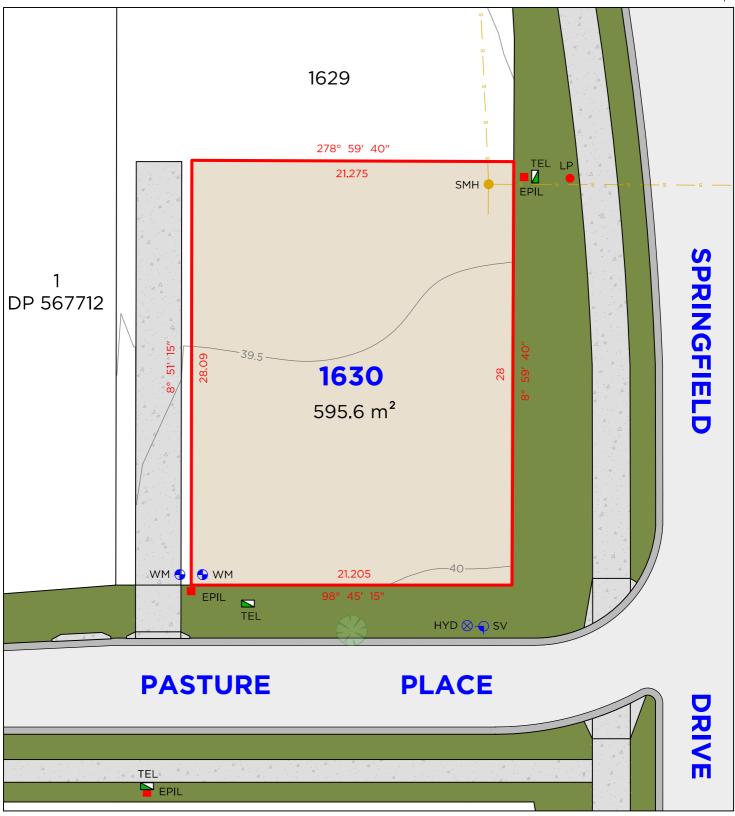

AL PILLAR LIGHT POLE SEWER MAN HOLE KERB INLET PIT STOP VALVE





### **EASEMENTS**

RESTRICTION ON THE USE OF LAND 20 WIDE EASEMENT FOR FENCING, LANDSCAPING & MAINTENANCE 10 WIDE

### **DISCLAIMER**

- THIS PLAN HAS BEEN COMPILED FROM DESIGN PLANS AT THE SCALE/S STATED. IT IS RECOMMENDED THAT A SURVEY IS UNDERTAKEN PRIOR TO THE PREPARATION OF CONSTRUCTION DRAWINGS. THE PLAN IS SUITABLE FOR DESIGN ONLY & MAY NOT BE SUITABLE FOR ANY OTHER PURPOSE OR FOR USE AT ANY OTHER SCALES/S
- THE BOUNDARIES & SERVICES SHOWN ARE APPROXIMATE ONLY. FURTHER SURVEY WILL BE REQUIRED IF CONSTRUCTION IS TO TAKE PLACE ON OR ADJACENT TO THE BOUNDARIES.

NOTE • ANTICIPATED LOT CLASSIFICATION IS H2

260 MAITLAND ROAD, P: (02) 4964 4886 E: admin@delacs.com.au

DATE: 27.01.2022

DATUM: A.H.D.

SCALE: 1:400 (A4)





### **LEGEND**



BOUNDARY LINE ADJACENT BOUNDARY EASEMENT **SEWER** WATER METER



TELSTRA / NBN PIT ELECTRICAL PILLAR LIGHT POLE SEWER MAN HOLE KERB INLET PIT STOP VALVE





### DISCLAIMER

- THIS PLAN HAS BEEN COMPILED FROM DESIGN PLANS AT THE SCALE/S STATED. IT IS RECOMMENDED THAT A SURVEY IS UNDERTAKEN PRIOR TO THE PREPARATION OF CONSTRUCTION DRAWINGS. THE PLAN IS SUITABLE FOR DESIGN ONLY & MAY NOT BE SUITABLE FOR ANY OTHER PURPOSE OR FOR USE AT ANY OTHER SCALES/S
- THE BOUNDARIES & SERVICES SHOWN ARE APPROXIMATE ONLY. FURTHER SURVEY WILL BE REQUIRED IF CONSTRUCTION IS TO TAKE PLACE ON OR ADJACENT TO THE BOUNDARIES.

**NOTE** • ANTICIPATED LOT CLASSIFICATION IS H2

260 MAITLAND ROAD, MAYFIELD NSW 2304 P: (02) 4964 4886 E: admin@delacs.com.au

DATE: 27.01.2022

DATUM: A.H.D.

SCALE: