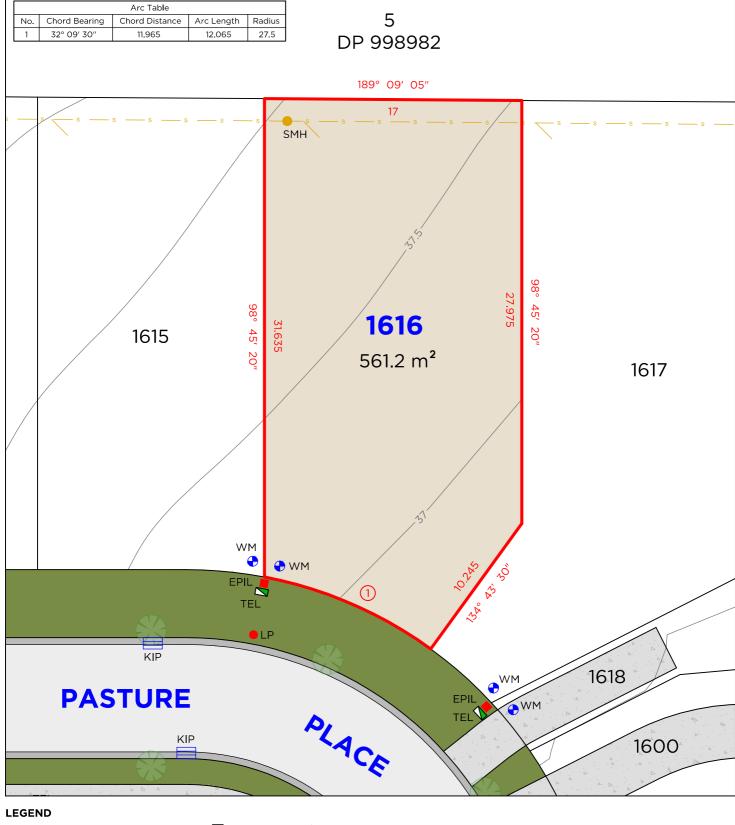

NOTE • ANTICIPATED LOT CLASSIFICATION IS H2

NOTE • ANTIGRATED LOT CLASSIFICA

DATUM: A.H.D.

DATE: 27.01.2022

Arc Table

5

### RETAINING WALL **DELFS**

EASEMENT

STORMWATER

CONSULTING SURVEYORS

SEWER

BOUNDARY LINE

ADJACENT BOUNDARY

TELSTRA / NBN PIT

ELECTRICAL PILLAR

SEWER MAN HOLE

DRAINAGE PIT

KERB INLET PIT

WATER METER

TEL

EPIL

SMH

PIT

KIP

WM

### **EASEMENTS**

(JA) EASEMENT TO DRAIN WATER 1.5 WIDE

### **DISCLAIMER**

- THIS PLAN HAS BEEN COMPILED FROM DESIGN PLANS AT THE SCALE/S STATED. IT IS RECOMMENDED THAT A SURVEY IS UNDERTAKEN PRIOR TO THE PREPARATION OF CONSTRUCTION DRAWINGS. THE PLAN IS SUITABLE FOR DESIGN ONLY & MAY NOT BE SUITABLE FOR ANY OTHER PURPOSE OR FOR USE AT ANY OTHER SCALES/S
- THE BOUNDARIES & SERVICES SHOWN ARE APPROXIMATE ONLY. FURTHER SURVEY WILL BE REQUIRED IF CONSTRUCTION IS TO TAKE PLACE ON OR ADJACENT TO THE BOUNDARIES.
- **NOTE** ANTICIPATED LOT CLASSIFICATION IS H2

260 MAITLAND ROAD, MAYFIELD NSW 2304 P: (02) 4964 4886 E: admin@delacs.com.au PROJECT No. **21730** DATE: 27.01.2022 DATUM: A.H.D. SCALE: 1:250 (A4)