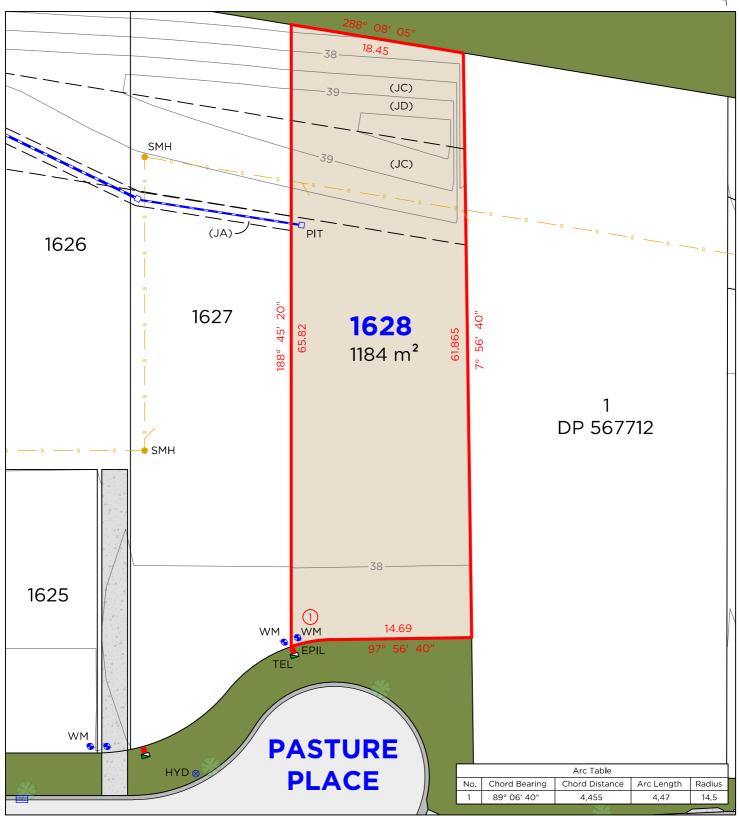

### **EASEMENTS**

(JA) EASEMENT TO DRAIN WATER 1.5 WIDE

RESTRICTION ON THE USE OF LAND 20 WIDE EASEMENT FOR FENCING, LANDSCAPING & MAINTENANCE 10 WIDE (JD)

RIGHT OF ACCESS 3 WIDE

#### **DISCLAIMER**

THIS PLAN HAS BEEN COMPILED FROM DESIGN PLANS AT THE SCALE/S STATED. IT IS RECOMMENDED THAT A SURVEY IS UNDERTAKEN PRIOR TO THE PREPARATION OF CONSTRUCTION DRAWINGS. THE PLAN IS SUITABLE FOR DESIGN ONLY & MAY NOT BE SUITABLE FOR ANY OTHER PURPOSE OR FOR USE AT ANY OTHER SCALES/S.

THE BOUNDARIES & SERVICES SHOWN ARE APPROXIMATE ONLY. FURTHER SURVEY WILL BE REQUIRED IF CONSTRUCTION IS TO TAKE PLACE ON OR ADJACENT TO THE BOUNDARIES.

**NOTE** • ANTICIPATED LOT CLASSIFICATION IS H2

CONSULTING SURVEYORS