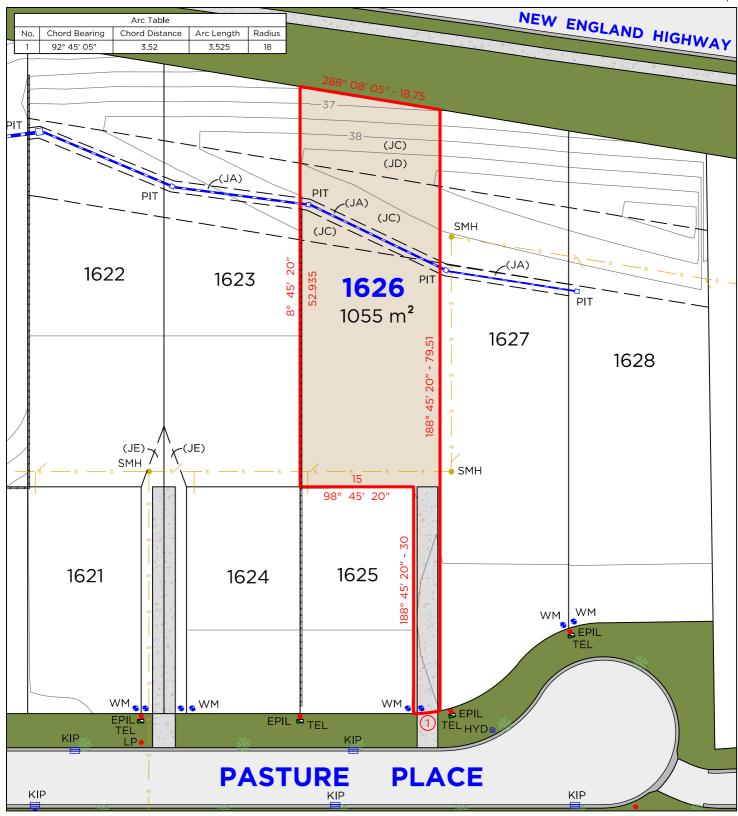

### **EASEMENTS**

(JA) EASEMENT TO DRAIN WATER 1.5 WIDE

RESTRICTION ON THE USE OF LAND 20 WIDE EASEMENT FOR FENCING, LANDSCAPING & MAINTENANCE 10 WIDE (JD)

RIGHT OF ACCESS 3 WIDE