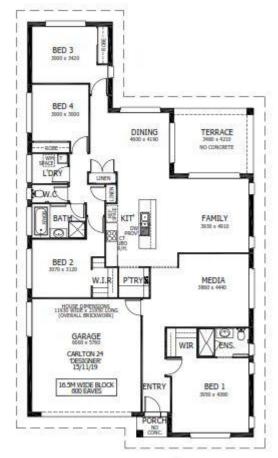

## Home and Land Package \$798,296

Land included- Package valid to 30/11/2022

Floor area: 222.32m2 / 23.93sq | Block size: 622.7m2 Address: Lot 1617 Pasture Place, Lochinvar