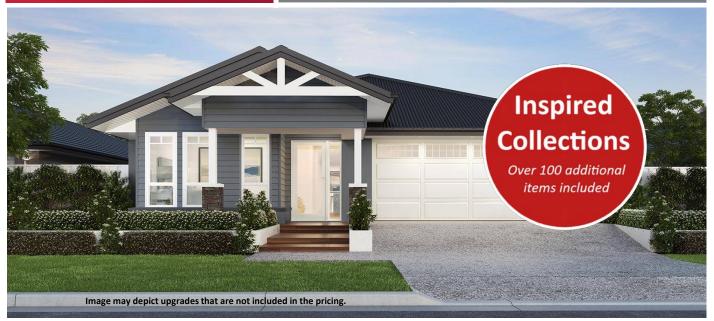

## **Carlton 24 Package Inclusions**

- \* The Carlton 24 is on display at 5 Silverwisp Road, Chisholm
- \* Hamptons Facade
- \* Enhance Collection
- \* Envy Collection
- \* Retreat Collection
- \* Indulge Collection
- \* Inspired finishes
- \* Sustainability Collection
- \* Anticon blanket roof insulation
- \* Perry Homes 'Standard Inclusions'
- \* Fully Ducted Air Conditioning
- \* All internal floor coverings
- \* Flyscreens to all windows and sliding doors
- \* Wall mounted clothesline
- \* TV antenna and Letterbox
- \* 2590mm ceiling height
- \* Concrete allowance to driveway, porch & terrace
- \* Allowance for late registration date
- \* Site Works and BASIX allowance including Council lodgement (subject to Contour Survey)