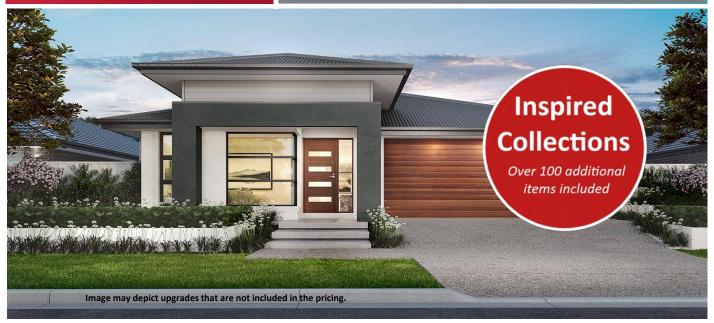

## Home and Land Package \$727,341

Land included- Package valid to 30/11/2022

Floor area: 222.32m2 / 23.93sq Block size: 465m2 Address: Lot 1620 Pasture Place, Lochinvar

## Malibu 24 Package Inclusions

- \* The Malibu 24 is on display at 20 Darleston Avenue, Thornton
- \* Executive Facade
- \* Enhance Collection
- \* Envy Collection
- \* Retreat Collection
- \* Indulge Collection
- \* Inspired finishes
- \* Sustainability Collection
- \* Anticon blanket roof insulation
- \* Perry Homes 'Standard Inclusions'
- \* Fully Ducted Air Conditioning
- \* All internal floor coverings
- \* Flyscreens to all windows and sliding doors
- \* Wall mounted clothesline
- \* TV antenna and Letterbox
- \* 2590mm ceiling height
- \* Concrete allowance to driveway, porch & terrace
- \* Allowance for late registration date
- \* Site Works and BASIX allowance including Council lodgement (subject to Contour Survey)