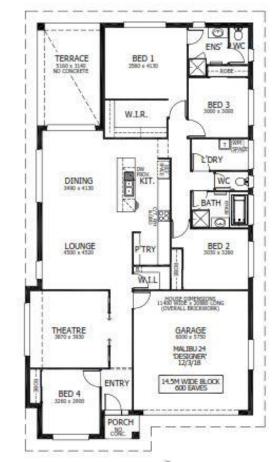

## Home and Land Package \$727,341

Land included- Package valid to 30/11/2022

Floor area: 222.32m2 / 23.93sq Block size: 465m2 Address: Lot 1620 Pasture Place, Lochinvar

## Malibu 24 Package Inclusions

- \* The Malibu 24 is on display at 20 Darleston Avenue, Thornton
- \* Executive Facade
- \* Enhance Collection
- \* Envy Collection
- \* Retreat Collection
- \* Indulge Collection
- \* Inspired finishes
- \* Sustainability Collection
- \* Anticon blanket roof insulation
- \* Perry Homes 'Standard Inclusions'
- \* Fully Ducted Air Conditioning
- \* All internal floor coverings
- \* Flyscreens to all windows and sliding doors
- \* Wall mounted clothesline
- \* TV antenna and Letterbox
- \* 2590mm ceiling height
- \* Concrete allowance to driveway, porch & terrace
- \* Allowance for late registration date
- \* Site Works and BASIX allowance including Council lodgement (subject to Contour Survey)