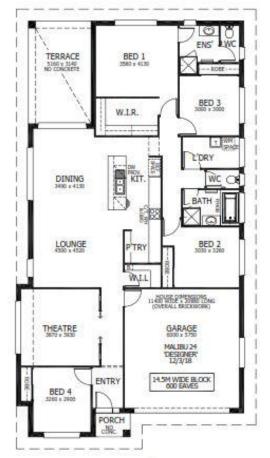

## Home and Land Package \$722,106

Land included- Package valid to 30/11/2022

Floor area: 222.32m2 / 23.93sq | Block size: 468.8m2 Address: Lot 1615 Pasture Place, Lochinvar