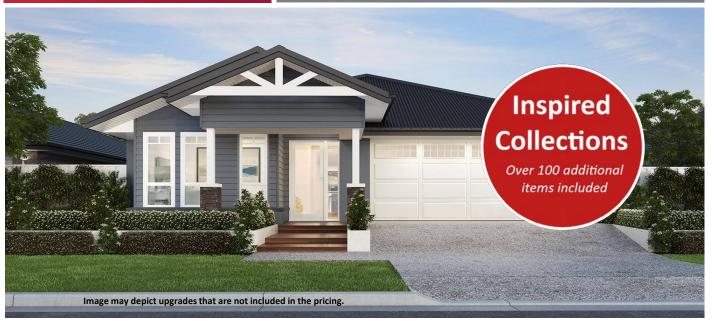

## Malibu 24 Package Inclusions

- \* The Malibu 24 is on display at 20 Darleston Avenue, Thornton
- \* Hamptons Facade
- \* Enhance Collection
- \* Envy Collection
- \* Retreat Collection
- \* Indulge Collection
- \* Inspired finishes
- \* Sustainability Collection
- \* Anticon blanket roof insulation
- \* Perry Homes 'Standard Inclusions'
- \* Fully Ducted Air Conditioning
- \* All internal floor coverings
- \* Flyscreens to all windows and sliding doors
- \* Wall mounted clothesline
- \* TV antenna and Letterbox
- \* 2590mm ceiling height
- \* Concrete allowance to driveway, porch & terrace
- \* Allowance for late registration date
- \* Site Works and BASIX allowance including Council lodgement (subject to Contour Survey)