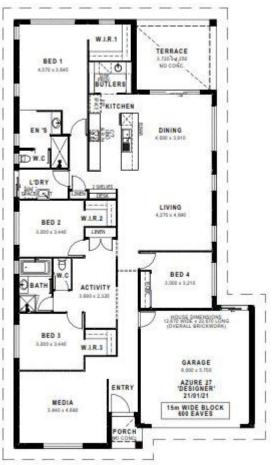

## Home and Land Package From \$815,330

Land included- Package valid to 30/09/2022

4

Floor area: 250.74m2 / 26.99sq Block size: 617.7m2 Address: Lot 1504 Eloura Street, Lochinvar

## **Azure 27 Package Inclusions**

- \* Contemporary Facade
- \* Enhance Collection
- \* Envy Collection
- \* Retreat Collection
- \* Indulge Collection
- \* Inspired finishes
- \* Sustainability Collection
- \* Anticon blanket roof insulation
- \* Perry Homes 'Standard Inclusions'
- \* Fully Ducted Air Conditioning
- \* All internal floor coverings
- \* Flyscreens to all windows and sliding doors
- \* Wall mounted clothesline
- \* TV antenna and Letterbox
- \* 2590mm ceiling height
- \* Concrete allowance to driveway, porch & terrace
- \* Allowance for late registration date
- \* Site Works and BASIX allowance including Council lodgement (subject to Contour Survey)