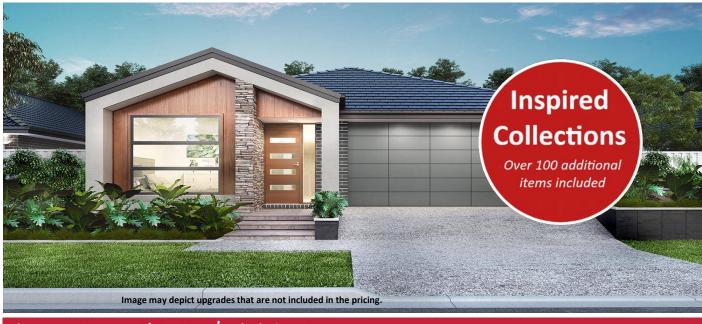

## Home and Land Package From \$815,330

Land included- Package valid to 30/09/2022

4

Floor area: 250.74m2 / 26.99sq Block size: 617.7m2 Address: Lot 1504 Eloura Street, Lochinvar