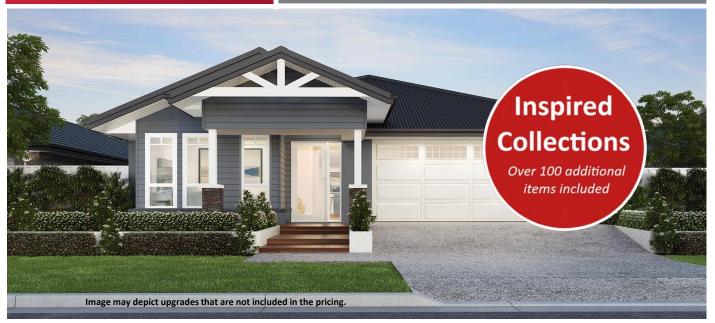

## Home and Land Package \$803,156

Land included- Package valid to 30/09/2022

Floor area: 239m2 / 25.73sq Block size: 624.7m2 Address: Lot 1505 Eloura Street, Lochinvar

## Malibu 26 Package Inclusions

- \* Hamptons Facade
- \* Enhance Collection
- \* Envy Collection
- \* Retreat Collection
- \* Indulge Collection
- \* Inspired finishes
- \* Sustainability Collection
- \* Anticon blanket roof insulation
- \* Perry Homes 'Standard Inclusions'
- \* Fully Ducted Air Conditioning
- \* All internal floor coverings
- \* Flyscreens to all windows and sliding doors
- \* Wall mounted clothesline
- \* TV antenna and Letterbox
- \* 2590mm ceiling height
- \* Concrete allowance to driveway, porch & terrace
- \* Allowance for late registration date
- \* Site Works and BASIX allowance including Council lodgement (subject to Contour Survey)