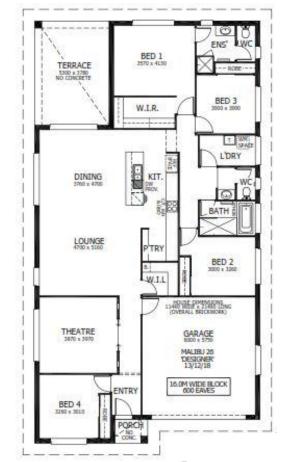

## Home and Land Package \$803,156

Land included- Package valid to 30/09/2022

Floor area: 239m2 / 25.73sq Block size: 624.7m2 Address: Lot 1505 Eloura Street, Lochinvar

## Malibu 26 Package Inclusions

- \* Hamptons Facade
- \* Enhance Collection
- \* Envy Collection
- \* Retreat Collection
- \* Indulge Collection
- \* Inspired finishes
- \* Sustainability Collection
- \* Anticon blanket roof insulation
- \* Perry Homes 'Standard Inclusions'
- \* Fully Ducted Air Conditioning
- \* All internal floor coverings
- \* Flyscreens to all windows and sliding doors
- \* Wall mounted clothesline
- \* TV antenna and Letterbox
- \* 2590mm ceiling height
- \* Concrete allowance to driveway, porch & terrace
- \* Allowance for late registration date
- \* Site Works and BASIX allowance including Council lodgement (subject to Contour Survey)