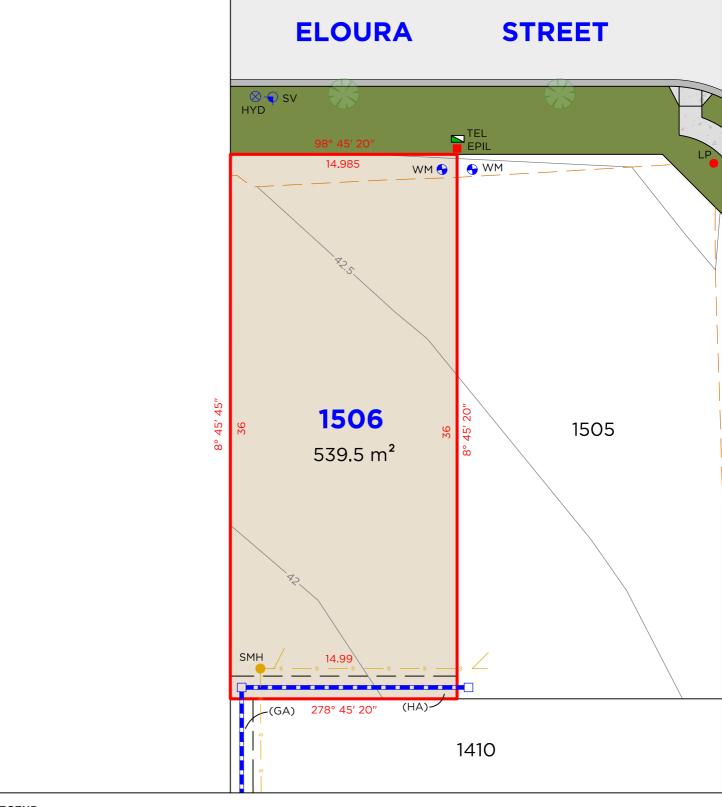

#### **LEGEND**

BOUNDARY LINE ADJACENT BOUNDARY EASEMENT SEWER STORMWATER WATER METER HYDRANT

TEL

EPIL

ΙP

SMH

TELSTRA / NBN PIT ELECTRICAL PILLAR LIGHT POLE SEWER MAN HOLE DRAINAGE PIT KERB INLET PIT STOP VALVE

### **EASEMENTS**

(GA) EASEMENT TO DRAIN WATER 1.5 WIDE (D.P.1277565) (HA) EASEMENT TO DRAIN WATER 1.5 WIDE

## **DISCLAIMER**

- THIS PLAN HAS BEEN COMPILED FROM DESIGN PLANS AT THE SCALE/S STATED. IT IS RECOMMENDED THAT A SURVEY IS UNDERTAKEN PRIOR TO THE PREPARATION OF CONSTRUCTION DRAWINGS. THE PLAN IS SUITABLE FOR DESIGN ONLY & MAY NOT BE SUITABLE FOR ANY OTHER PURPOSE OR FOR USE AT ANY OTHER SCALES/S
- THE BOUNDARIES & SERVICES SHOWN ARE APPROXIMATE ONLY. FURTHER SURVEY WILL BE REQUIRED IF CONSTRUCTION IS TO TAKE PLACE ON OR ADJACENT TO THE BOUNDARIES.