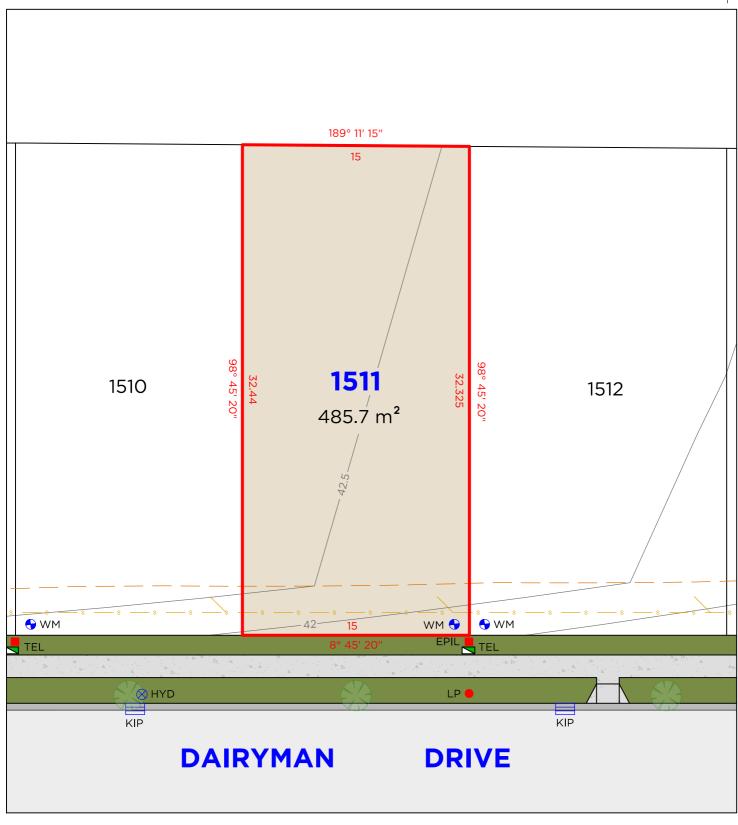

NOTE • ANTICIPATED LOT CLASSIFICATION IS H2

260 MAITLAND ROAD, P: (02) 4964 4886
MAYFIELD NSW 2304 E: admin@delacs.com.au DATE: 27.01.2022 DATUM: A.H.D. SCALE: 1:250 (A4) PRO

NOTE • ANTICIPATED LOT CLASSIFICATION IS H2

260 MAITLAND ROAD, MAYFIELD NSW 2304 P: (02) 4964 4886 E: admin@delacs.com.au

DATE: 27.01.2022

DATUM: A.H.D.

SCALE: 1:250 (A4)

**NOTE** • ANTICIPATED LOT CLASSIFICATION IS H2

260 MAITLAND ROAD, P: (02) 4964 4886 MAYFIELD NSW 2304 P: admin@delacs.com.au

CONSULTING SURVEYORS

**DELFS** 

DATE: 27.01.2022

DATUM: A.H.D.

SCALE: 1:250 (A4)

NOTE • ANTICIPATED LOT CLASSIFICATION IS H2

260 MAITLAND ROAD, P: (02) 4964 4886 MAYFIELD NSW 2304 E: admin@delacs.com.au

CONSULTING SURVEYORS

DELFS

DATE: 27.01.2022

DATUM: A.H.D.

SCALE: 1:250 (A4)

NOTE • ANTICIPATED LOT CLASSIFICATION IS H2

260 MAITLAND ROAD, P: (02) 4964 4886 MAYFIELD NSW 2304 E: admin@delacs.com.au

DATE: 27.01.2022

01.2022 DATUM: A.H.D.

SCALE: 1:250 (A4)