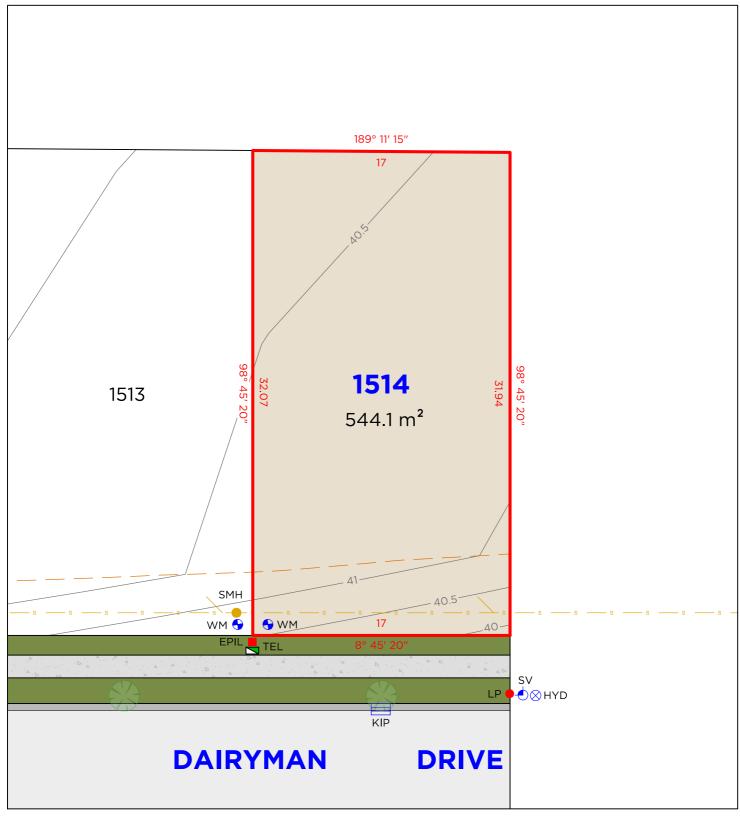

NOTE • ANTICIPATED LOT CLASSIFICATION IS H2

260 MAITLAND ROAD, P: (02) 4964 4886
MAYFIELD NSW 2304 E: admin@delacs.com.au DATE: 27.01.2022 DATUM: A.H.D. SCALE: 1:250 (A4) PRO

NOTE • ANTICIPATED LOT CLASSIFICATION IS H2

260 MAITLAND ROAD, MAYFIELD NSW 2304 P: (02) 4964 4886 E: admin@delacs.com.au

DATE: 27.01.2022

DATUM: A.H.D.

SCALE: 1:250 (A4)