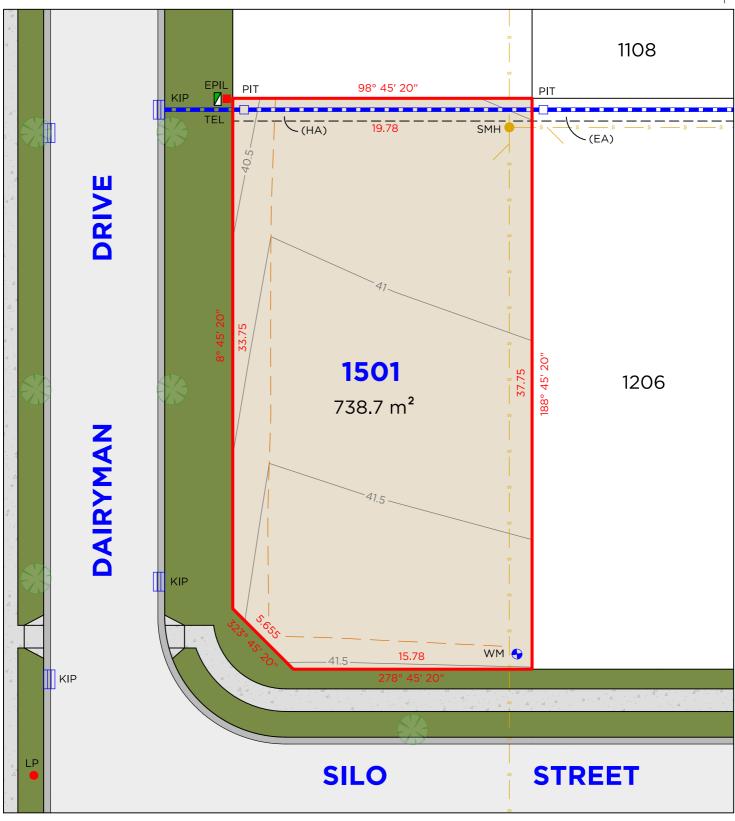

#### **LEGEND**

BOUNDARY LINE ADJACENT BOUNDARY EASEMENT SEWER STORMWATER WATER METER

TELSTRA / NBN PIT ELECTRICAL PILLAR LIGHT POLE SEWER MAN HOLE DRAINAGE PIT KERB INLET PIT

### **EASEMENTS**

(FA) EASEMENT TO DRAIN WATER 1.5 WIDE (D.P.1277563) (HA) EASEMENT TO DRAIN WATER 2.5 WIDE

## **DISCLAIMER**

- THIS PLAN HAS BEEN COMPILED FROM DESIGN PLANS AT THE SCALE/S STATED. IT IS RECOMMENDED THAT A SURVEY IS UNDERTAKEN PRIOR TO THE PREPARATION OF CONSTRUCTION DRAWINGS. THE PLAN IS SUITABLE FOR DESIGN ONLY & MAY NOT BE SUITABLE FOR ANY OTHER PURPOSE OR FOR USE AT ANY OTHER SCALES/S.
- 2. THE BOUNDARIES & SERVICES SHOWN ARE APPROXIMATE ONLY. FURTHER SURVEY WILL BE REQUIRED IF CONSTRUCTION IS TO TAKE PLACE ON OR ADJACENT TO THE BOUNDARIES.