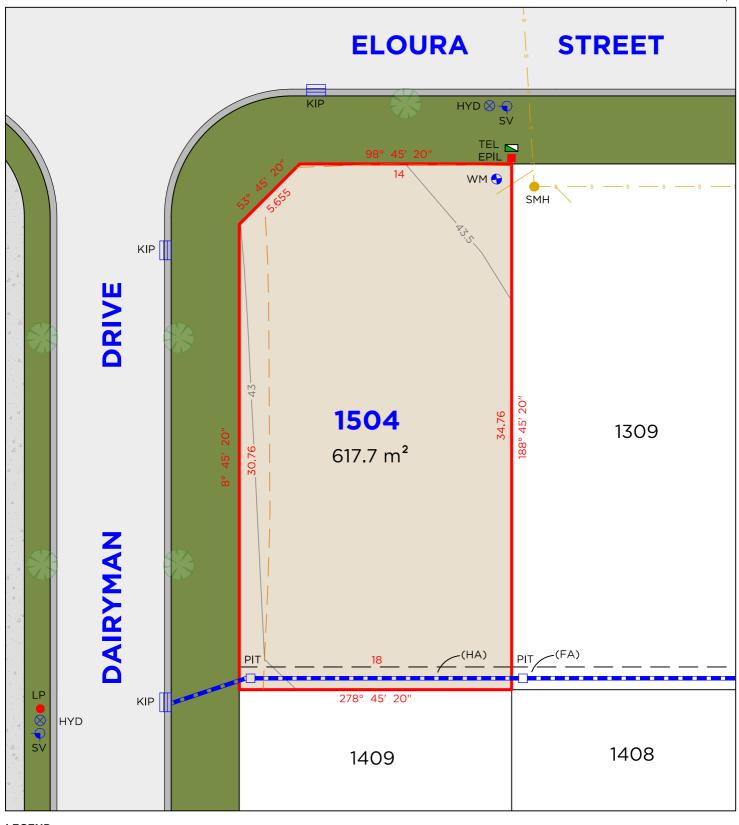

#### **LEGEND**

BOUNDARY LINE ADJACENT BOUNDARY EASEMENT SEWER STORMWATER WATER METER HYDRANT

TEL

EPIL

ΙP

SMH

TELSTRA / NBN PIT ELECTRICAL PILLAR LIGHT POLE SEWER MAN HOLE DRAINAGE PIT KERB INLET PIT STOP VALVE

### **EASEMENTS**

(GA) EASEMENT TO DRAIN WATER 1.5 WIDE (D.P.1277565) (HA) EASEMENT TO DRAIN WATER 1.5 WIDE