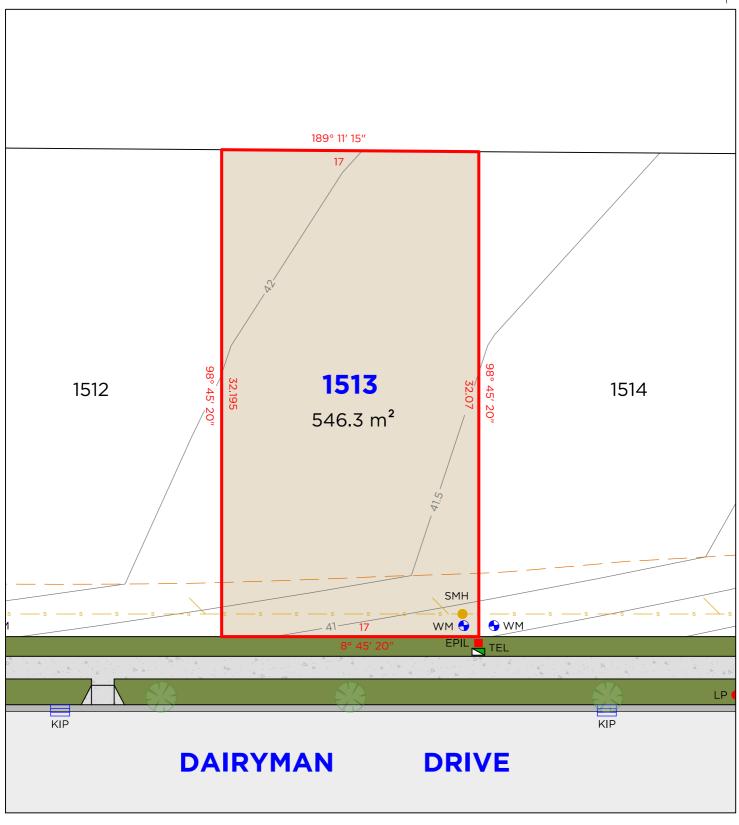

#### **LEGEND**

BOUNDARY LINE
ADJACENT BOUNDARY
EASEMENT
SEWER
STORMWATER
WATER METER
HYDRANT

TEL
EPIL
LP
SMH
PIT
KIP

TELSTRA / NBN PIT ELECTRICAL PILLAR LIGHT POLE SEWER MAN HOLE DRAINAGE PIT KERB INLET PIT STOP VALVE

### **EASEMENTS**

(FA) EASEMENT TO DRAIN WATER 1.5 WIDE (D.P.1277563) (HA) EASEMENT TO DRAIN WATER 2.5 WIDE

NOTE • ANTICIPATED LOT CLASSIFICATION IS H2

260 MAITLAND ROAD, MAYFIELD NSW 2304 P: (02) 4964 4886 E: admin@delacs.com.au

DATE: 27.01.2022

DATUM: A.H.D.

SCALE: 1:250 (A4)