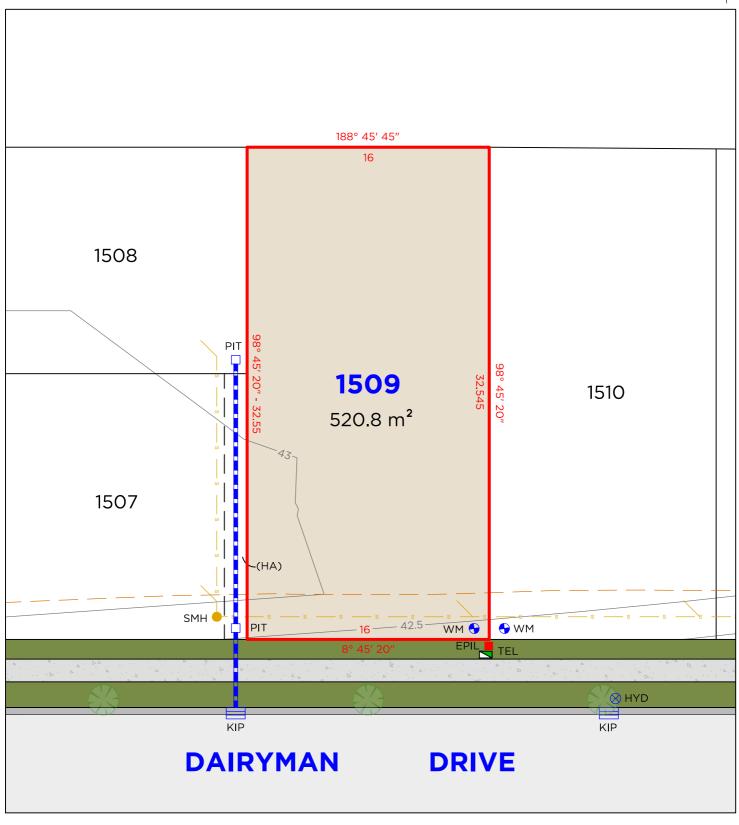

### **EASEMENTS**

(FA) EASEMENT TO DRAIN WATER 1.5 WIDE (D.P.1277563) (HA) EASEMENT TO DRAIN WATER 2.5 WIDE

NOTE • ANTICIPATED LOT CLASSIFICATION IS H2

260 MAITLAND ROAD, P: (02) 4964 4886
MAYFIELD NSW 2304 E: admin@delacs.com.au DATE: 27.01.2022 DATUM: A.H.D. SCALE: 1:250 (A4) PRO