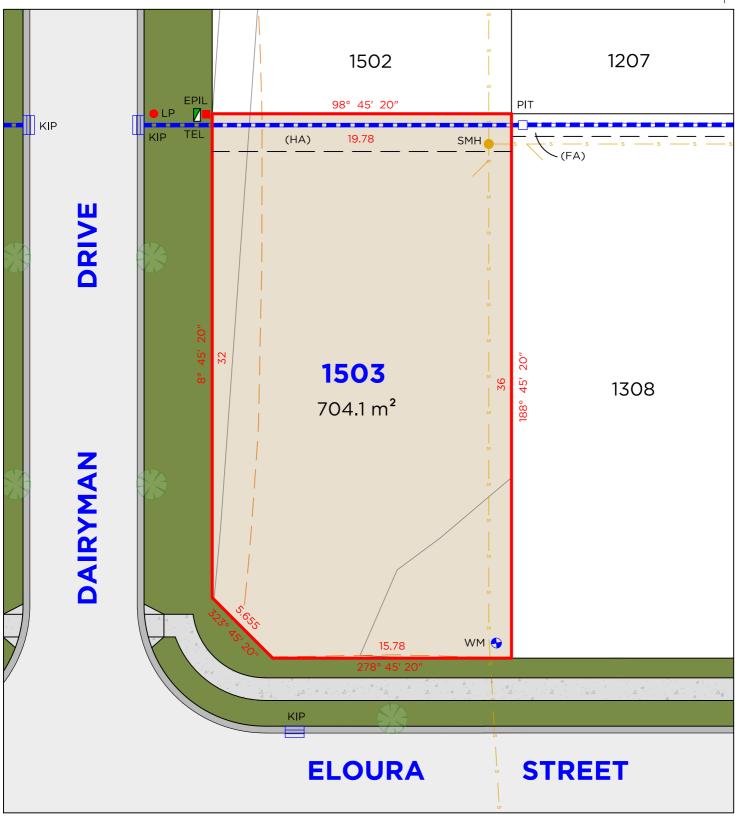

#### **LEGEND**

BOUNDARY LINE
ADJACENT BOUNDARY
EASEMENT
SEWER
STORMWATER
WATER METER
HYDRANT

TEL
EPIL
LP
SMH
PIT
KIP

TELSTRA / NBN PIT ELECTRICAL PILLAR LIGHT POLE SEWER MAN HOLE DRAINAGE PIT KERB INLET PIT STOP VALVE

### **EASEMENTS**

(FA) EASEMENT TO DRAIN WATER 1.5 WIDE (D.P.1277563) (HA) EASEMENT TO DRAIN WATER 2.5 WIDE