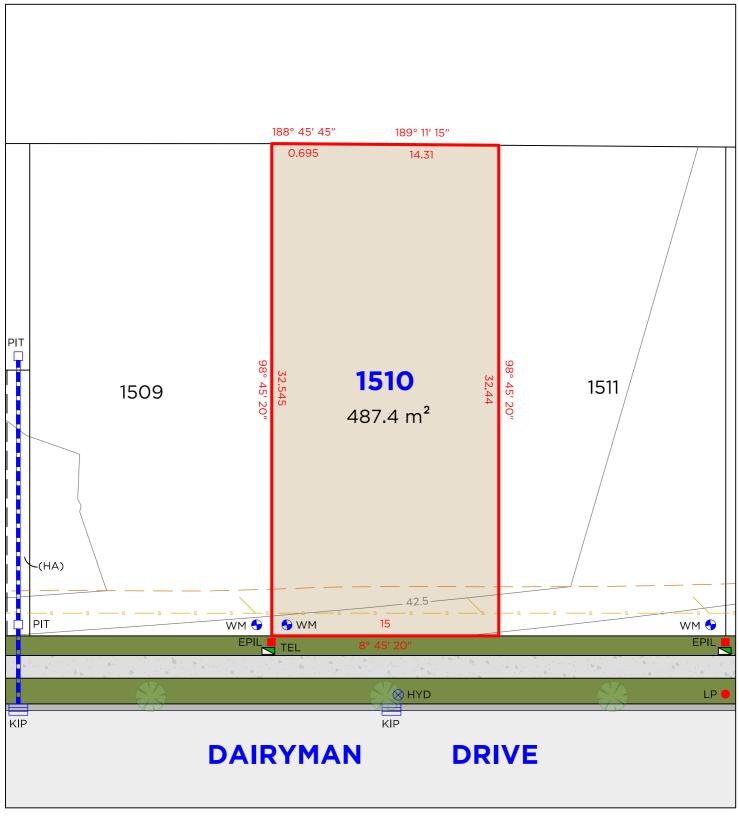

#### **LEGEND**

BOUNDARY LINE ADJACENT BOUNDARY EASEMENT SEWER STORMWATER WATER METER HYDRANT

TEL

EPIL

ΙP

SMH

TELSTRA / NBN PIT ELECTRICAL PILLAR LIGHT POLE SEWER MAN HOLE DRAINAGE PIT KERB INLET PIT STOP VALVE

### **EASEMENTS**

(GA) EASEMENT TO DRAIN WATER 1.5 WIDE (D.P.1277565) (HA) EASEMENT TO DRAIN WATER 1.5 WIDE

## **DISCLAIMER**

- THIS PLAN HAS BEEN COMPILED FROM DESIGN PLANS AT THE SCALE/S STATED. IT IS RECOMMENDED THAT A SURVEY IS UNDERTAKEN PRIOR TO THE PREPARATION OF CONSTRUCTION DRAWINGS. THE PLAN IS SUITABLE FOR DESIGN ONLY & MAY NOT BE SUITABLE FOR ANY OTHER PURPOSE OR FOR USE AT ANY OTHER SCALES/S
- THE BOUNDARIES & SERVICES SHOWN ARE APPROXIMATE ONLY. FURTHER SURVEY WILL BE REQUIRED IF CONSTRUCTION IS TO TAKE PLACE ON OR ADJACENT TO THE BOUNDARIES.

**NOTE** • ANTICIPATED LOT CLASSIFICATION IS H2

260 MAITLAND ROAD, P: (02) 4964 4886 MAYFIELD NSW 2304 P: admin@delacs.com.au

CONSULTING SURVEYORS

**DELFS** 

DATE: 27.01.2022

DATUM: A.H.D.

SCALE: 1:250 (A4)