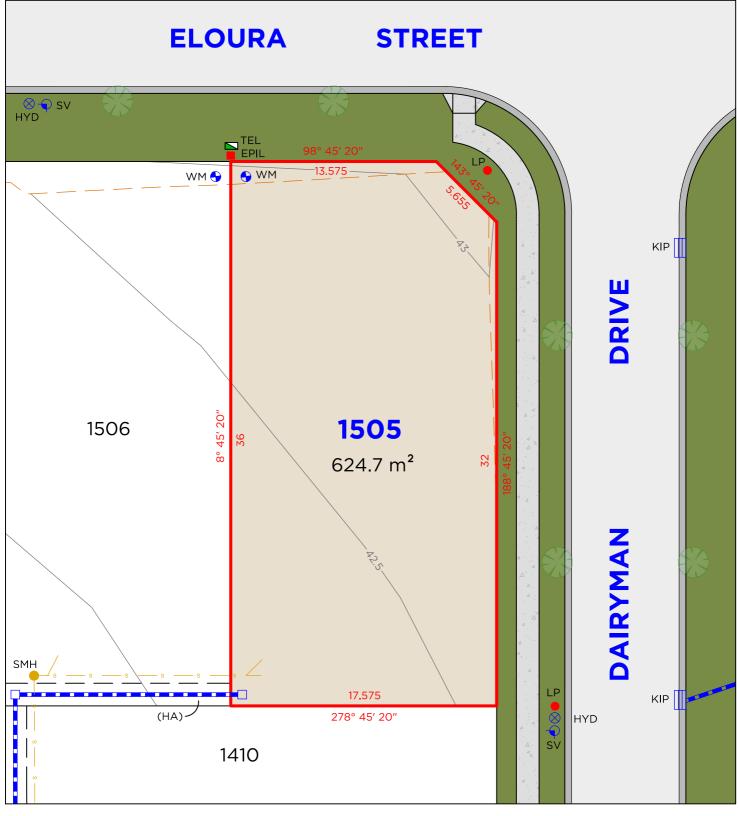

NOTE • ANTICIPATED LOT CLASSIFICATION IS H2

260 MAITLAND ROAD, P: (02) 4964 4886
MAYFIELD NSW 2304 E: admin@delacs.com.au DATE: 27.01.2022 DATUM: A.H.D. SCALE: 1:250 (A4) PRO

NOTE • ANTICIPATED LOT CLASSIFICATION IS H2

260 MAITLAND ROAD, MAYFIELD NSW 2304 P: (02) 4964 4886 E: admin@delacs.com.au

DATE: 27.01.2022

DATUM: A.H.D.

SCALE: 1:250 (A4)

NOTE • ANTICIPATED LOT CLASSIFICATION IS H2

CONSULTING SURVEYORS

**DELFS** 

**NOTE** • ANTICIPATED LOT CLASSIFICATION IS H2

260 MAITLAND ROAD, P: (02) 4964 4886 MAYFIELD NSW 2304 P: admin@delacs.com.au

CONSULTING SURVEYORS

**DELFS** 

DATE: 27.01.2022

DATUM: A.H.D.

SCALE: 1:250 (A4)