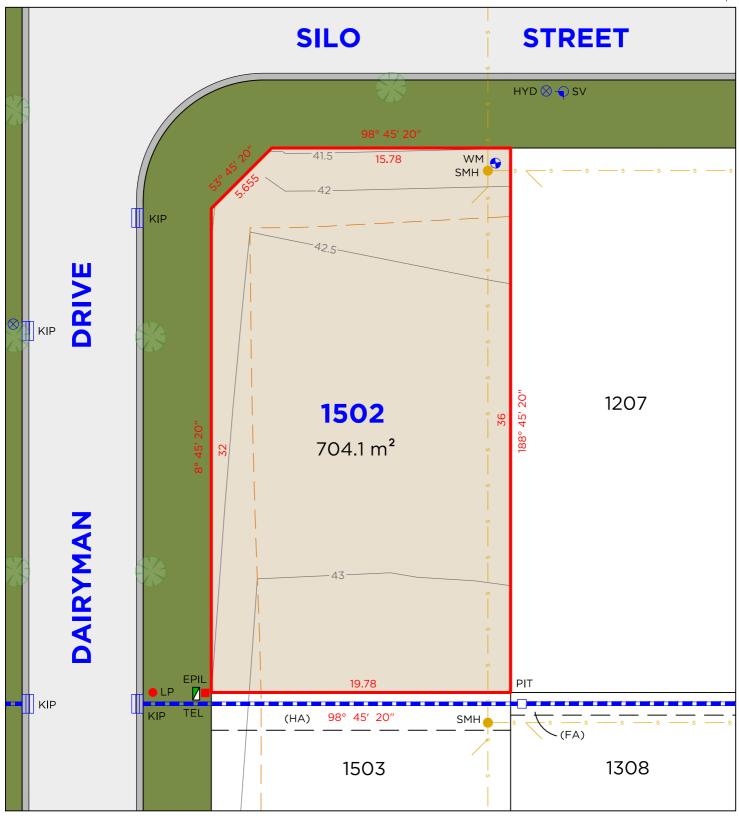

#### **LEGEND**

BOUNDARY LINE ADJACENT BOUNDARY EASEMENT SEWER STORMWATER WATER METER HYDRANT

TEL

EPIL

ΙP

SMH

TELSTRA / NBN PIT ELECTRICAL PILLAR LIGHT POLE SEWER MAN HOLE DRAINAGE PIT KERB INLET PIT STOP VALVE

### **EASEMENTS**

(GA) EASEMENT TO DRAIN WATER 1.5 WIDE (D.P.1277565) (HA) EASEMENT TO DRAIN WATER 1.5 WIDE

## **DISCLAIMER**

- THIS PLAN HAS BEEN COMPILED FROM DESIGN PLANS AT THE SCALE/S STATED. IT IS RECOMMENDED THAT A SURVEY IS UNDERTAKEN PRIOR TO THE PREPARATION OF CONSTRUCTION DRAWINGS. THE PLAN IS SUITABLE FOR DESIGN ONLY & MAY NOT BE SUITABLE FOR ANY OTHER PURPOSE OR FOR USE AT ANY OTHER SCALES/S
- THE BOUNDARIES & SERVICES SHOWN ARE APPROXIMATE ONLY. FURTHER SURVEY WILL BE REQUIRED IF CONSTRUCTION IS TO TAKE PLACE ON OR ADJACENT TO THE BOUNDARIES.