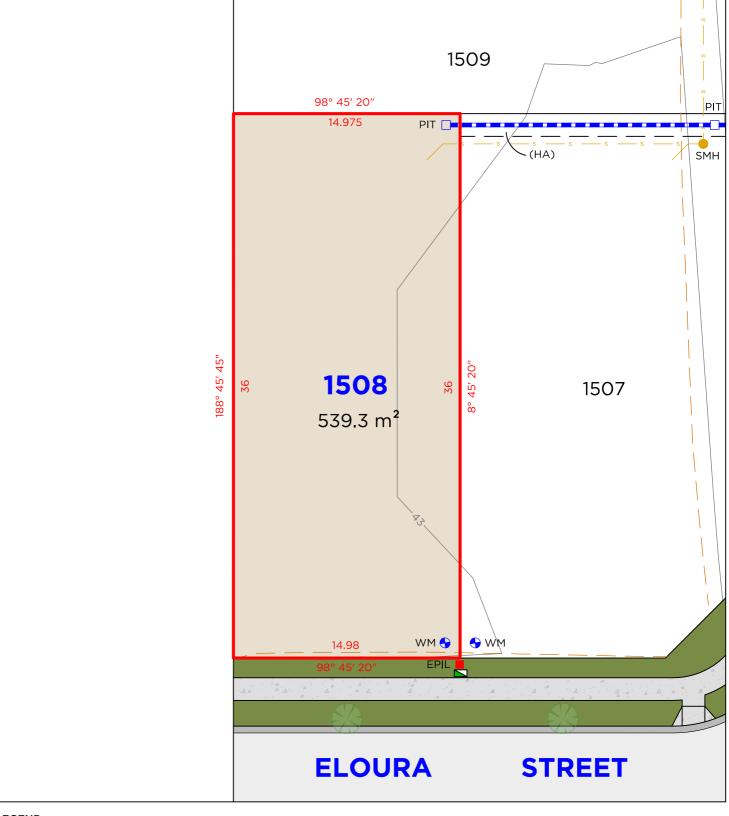

### **EASEMENTS**

(GA) EASEMENT TO DRAIN WATER 1.5 WIDE (D.P.1277565) (HA) EASEMENT TO DRAIN WATER 1.5 WIDE

## **DISCLAIMER**

- THIS PLAN HAS BEEN COMPILED FROM DESIGN PLANS AT THE SCALE/S STATED. IT IS RECOMMENDED THAT A SURVEY IS UNDERTAKEN PRIOR TO THE PREPARATION OF CONSTRUCTION DRAWINGS. THE PLAN IS SUITABLE FOR DESIGN ONLY & MAY NOT BE SUITABLE FOR ANY OTHER PURPOSE OR FOR USE AT ANY OTHER SCALES/S
- THE BOUNDARIES & SERVICES SHOWN ARE APPROXIMATE ONLY. FURTHER SURVEY WILL BE REQUIRED IF CONSTRUCTION IS TO TAKE PLACE ON OR ADJACENT TO THE BOUNDARIES.

**NOTE** • ANTICIPATED LOT CLASSIFICATION IS H2

260 MAITLAND ROAD, P: (02) 4964 4886 MAYFIELD NSW 2304 P: admin@delacs.com.au

CONSULTING SURVEYORS

**DELFS** 

DATE: 27.01.2022

DATUM: A.H.D.

SCALE: 1:250 (A4)