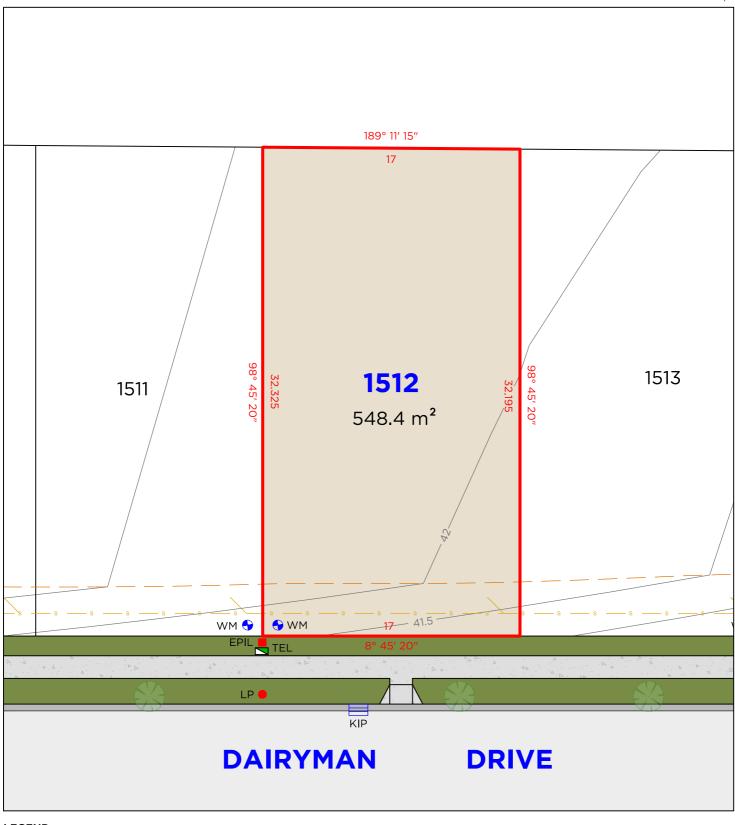

#### **LEGEND**

BOUNDARY LINE ADJACENT BOUNDARY EASEMENT SEWER STORMWATER WATER METER

TELSTRA / NBN PIT ELECTRICAL PILLAR LIGHT POLE SEWER MAN HOLE DRAINAGE PIT KERB INLET PIT

### **EASEMENTS**

(EA) EASEMENT TO DRAIN WATER 1.5 WIDE (D.P.1277267) EASEMENT TO DRAIN WATER 1.5 WIDE

NOTE • ANTICIPATED LOT CLASSIFICATION IS H2

260 MAITLAND ROAD, P: (02) 4964 4886
MAYFIELD NSW 2304 E: admin@delacs.com.au DATE: 27.01.2022 DATUM: A.H.D. SCALE: 1:250 (A4) PRO