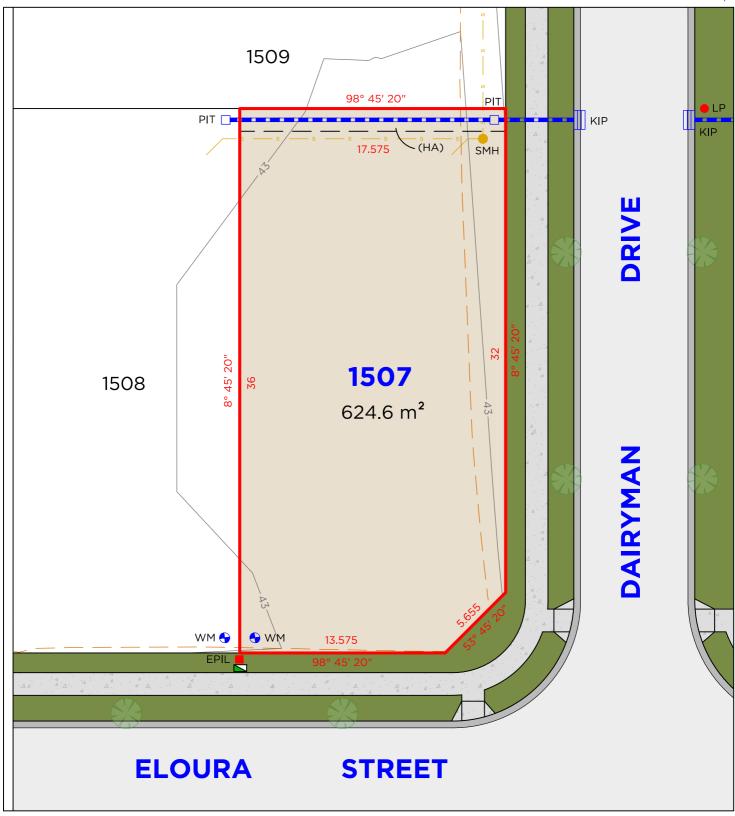

### **EASEMENTS**

(FA) EASEMENT TO DRAIN WATER 1.5 WIDE (D.P.1277563) (HA) EASEMENT TO DRAIN WATER 2.5 WIDE