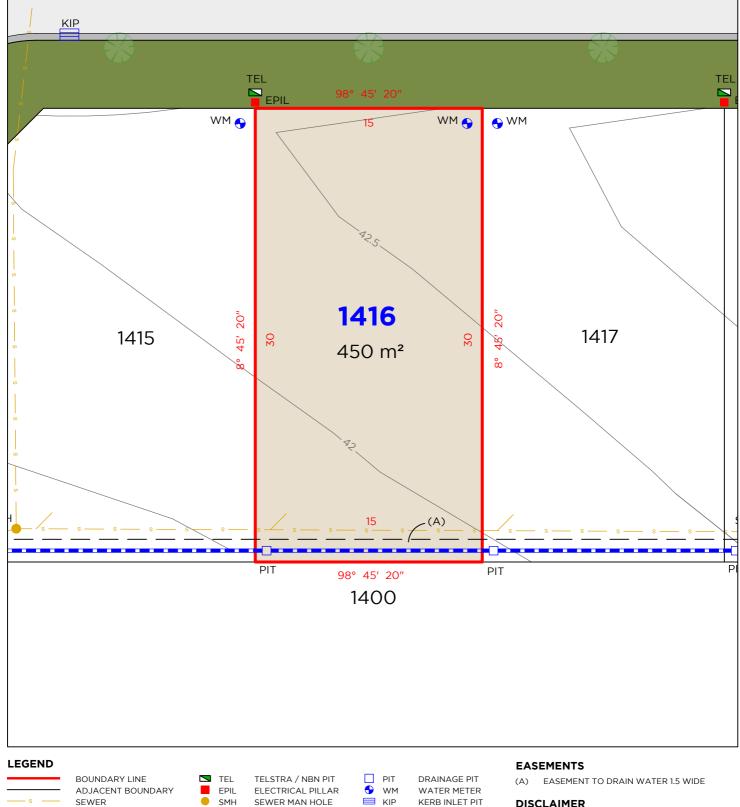

#### LEGEND

BOUNDARY LINE ADJACENT BOUNDARY EASEMENT SEWER STORMWATER

INE EPIL OUNDARY SMH TEL LP

ELECTRICAL PILLAR SEWER MAN HOLE TELSTRA / NBN PIT LIGHT POLE

PIT DRA
WM WAT
KIP KERI

DRAINAGE PIT WATER METER KERB INLET PIT

#### EASEMENTS

(A) EASEMENT TO DRAIN WATER 1.5 WIDE

#### DISCLAIMER

- THIS PLAN HAS BEEN COMPILED FROM DESIGN PLANS AT THE SCALE/S STATED. IT IS RECOMMENDED THAT A SURVEY IS UNDERTAKEN PRIOR TO THE PREPARATION OF CONSTRUCTION DRAWINGS. THE PLAN IS SUITABLE FOR DESIGN ONLY & MAY NOT BE SUITABLE FOR ANY OTHER PUPPORT OF DESIGN TA DAY OF THE SCALE FOR NUMBER OF DESIGN OF THE SUITABLE FOR ANY OTHER
- PURPOSE OR FOR USE AT ANY OTHER SCALES/S. THE BOUNDARIES & SERVICES SHOWN ARE APPROXIMATE ONLY, FURTHER SURVEY WILL BE REQUIRED IF CONSTRUCTION IS TO TAKE PLACE ON OR ADJACENT TO THE BOUNDARIES.

**NOTE** • ANTICIPATED LOT CLASSIFICATION IS H2

DELFS LASCELLES CONSULTING SURVEYORS HEREFORD HILL •LOCHINVAR•

260 MAITLAND ROAD, P: (02) 4964 4886 MAYFIELD NSW 2304 E: admin@delacs.com.au

DATE: 11.11.21