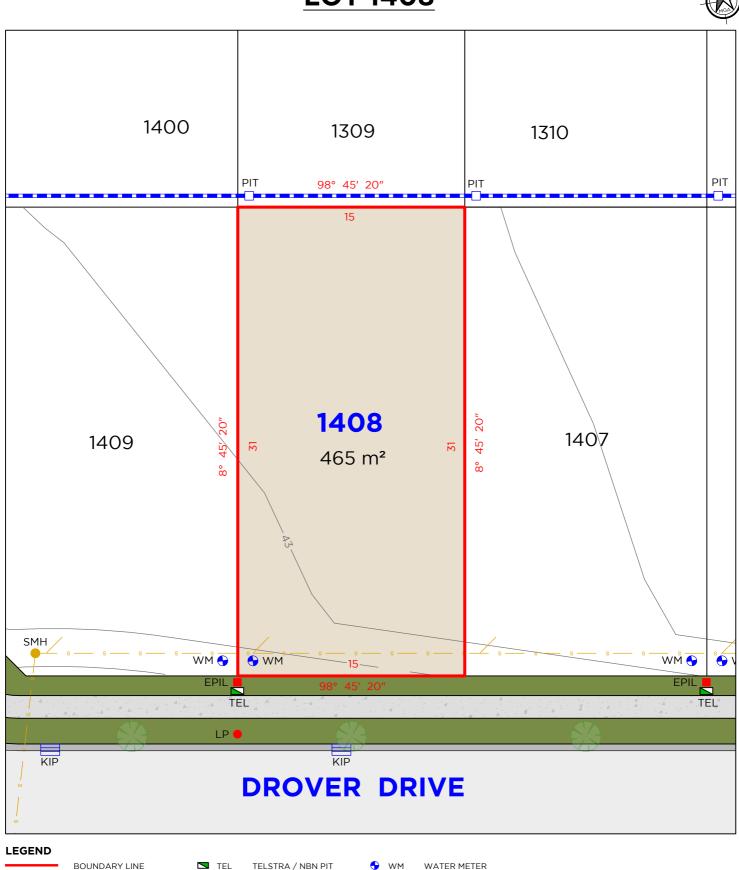

D NSW 2304 P: (02) 4964 4886 E: admin@delacs.com.au

DATUM: A.H.D.

SCALE: 1:250 (A4)





DELFS LASCELLES CONSULTING SURVEYORS HEREFORD HILL • LOCHINVAR •

- THIS PLAN HAS BEEN COMPILED FROM DESIGN PLANS AT THE SCALE/S STATED. IT IS RECOMMENDED THAT A SURVEY IS UNDERTAKEN PRIOR TO THE PREPARATION OF CONSTRUCTION DRAWINGS. THE PLAN IS SUITABLE FOR DESIGN ONLY & MAY NOT BE SUITABLE FOR ANY OTHER PURPOSE OR FOR USE AT ANY OTHER SCALES/S.
   THE BOUNDARIES & SERVICES SHOWN ARE
- THE BOUNDARIES & SERVICES SHOWN ARE APPROXIMATE ONLY. FURTHER SURVEY WILL BE REQUIRED IF CONSTRUCTION IS TO TAKE PLACE ON OR ADJACENT TO THE BOUNDARIES.
- **NOTE** ANTICIPATED LOT CLASSIFICATION IS H2

260 MAITLAND ROAD, P: (02) 4964 4886 MAYFIELD NSW 2304 E: admin@delacs.com.au

DATUM: A.H.D. SCA

SCALE: 1:250 (A4)



BOUNDARY LINE ADJACENT BOUNDARY SEWER STORMWATER

s

NE TEL UNDARY EPIL SMH

- TELSTRA / NBN PIT ELECTRICAL PILLAR SEWER MAN HOLE LIGHT POLE
- WM
   WATER METER

   PIT
   DRAINAGE PIT

   KIP
   KERB INLET PIT

#### DISCLAIMER

- THIS PLAN HAS BEEN COMPILED FROM DESIGN PLANS AT THE SCALE/S STATED. IT IS RECOMMENDED THAT A SURVEY IS UNDERTAKEN PRIOR TO THE PREPARATION OF CONSTRUCTION DRAWINGS. THE PLAN IS SUITABLE FOR ADVOITHER ONLY & MAY NOT BE SUITABLE FOR ANY OTHER PURPOSE OR FOR USE AT ANY OTHER SCALE FS/S.
- PURPOSE OR FOR USE AT ANY OTHER SCALES/S.
   THE BOUNDARIES & SERVICES SHOWN ARE APPROXIMATE ONLY. FURTHER SURVEY WILL BE REQUIRED IF CONSTRUCTION IS TO TAKE PLACE ON OR ADJACENT TO THE BOUNDARIES.

**NOTE** • ANTICIPATED LOT CLASSIFICATION IS H2





260 MAITLAND ROAD, P: (02)