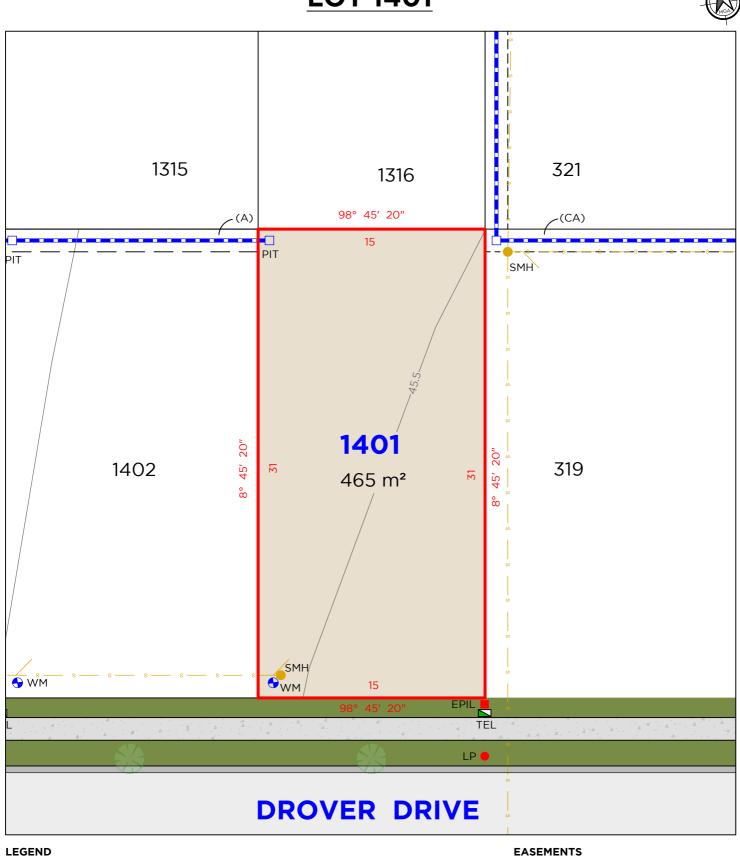

#### LEGEND

BOUNDARY LINE ADJACENT BOUNDARY EASEMENT SEWER STORMWATER

INE EPIL OUNDARY SMH TEL LP

ELECTRICAL PILLAR SEWER MAN HOLE TELSTRA / NBN PIT LIGHT POLE

PIT DRA
WM WAT
KIP KERI

DRAINAGE PIT WATER METER KERB INLET PIT

#### EASEMENTS

(A) EASEMENT TO DRAIN WATER 1.5 WIDE