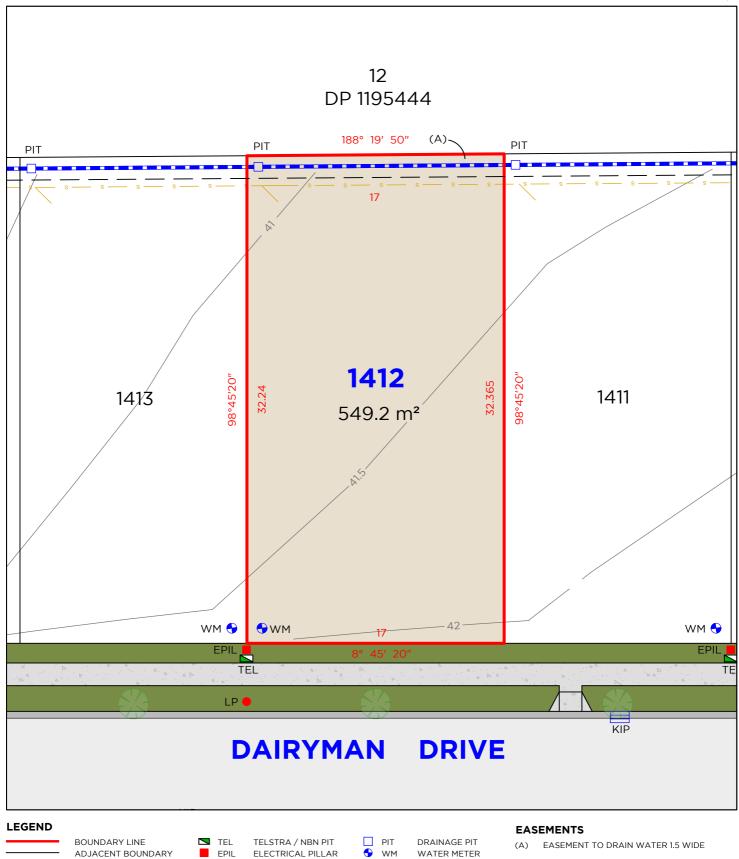

(A) EASEMENT TO DRAIN WATER 1.5 WIDE(CA) EASEMENT TO DRAIN WATER 1.5 WIDE

#### EASEMENTS

(A) EASEMENT TO DRAIN WATER 1.5 WIDE