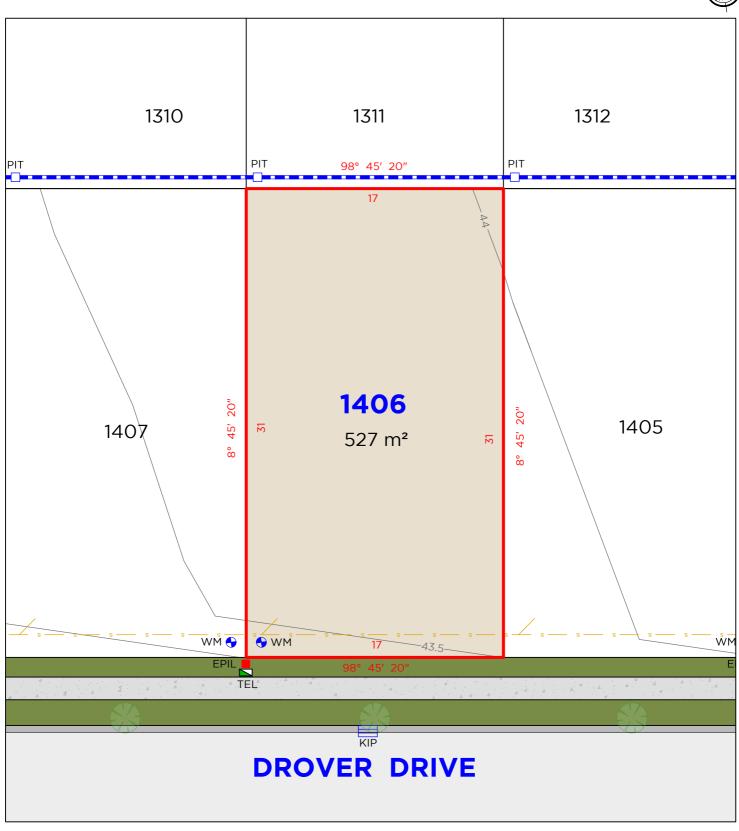

WM

PIT
 DRAINAGE PIT
 WM
 WATER METER
 KIP
 KERB INLET PIT

(, AGE PIT

### EASEMENTS

(A) EASEMENT TO DRAIN WATER 1.5 WIDE

#### DISCLAIMER

- THIS PLAN HAS BEEN COMPILED FROM DESIGN PLANS AT THE SCALE/S STATED. IT IS RECOMMENDED THAT A SURVEY IS UNDERTAKEN PRIOR TO THE PREPARATION OF CONSTRUCTION DRAWINGS. THE PLAN IS SUITABLE FOR DESIGN ONLY & MAY NOT BE SUITABLE FOR ANY OTHER PURPOSE OR EXPLOSED LISE A DAY OTHER SCALES (6)
- PURPOSE OR FOR USE AT ANY OTHER SCALES/S.
   THE BOUNDARIES & SERVICES SHOWN ARE APPROXIMATE ONLY. FURTHER SURVEY WILL BE REQUIRED IF CONSTRUCTION IS TO TAKE PLACE ON OR ADJACENT TO THE BOUNDARIES.

NOTE • ANTICIPATED LOT CLASSIFICATION IS H2





260 MAITLAND ROAD, P: (02) 4964 4886 MAYFIELD NSW 2304 E: admin@delacs.com.au

DATUM: A.H.D. SCA

SCALE: 1:250 (A4)



#### LEGEND

s 

BOUNDARY LINE ADJACENT BOUNDARY SEWER STORMWATER

TEL EPIL

TELSTRA / NBN PIT ELECTRICAL PILLAR

PIT DRAINAGE PIT WM WATER METER 🔲 KIP KERB INLET PIT

#### DISCLAIMER

- THIS PLAN HAS BEEN COMPILED FROM DESIGN 1. PLANS AT THE SCALE/S STATED. IT IS RECOMMENDED THAT A SURVEY IS UNDERTAKEN PRIOR TO THE PREPARATION OF CONSTRUCTION DRAWINGS. THE PLAN IS SUITABLE FOR DESIGN ONLY & MAY NOT BE SUITABLE FOR ANY OTHER PURPOSE OR FOR USE AT ANY OTHER SCALES/S THE BOUNDARIES & SERVICES SHOWN ARE
- 2 APPROXIMATE ONLY. FURTHER SURVEY WILL BE REQUIRED IF CONSTRUCTION IS TO TAKE PLACE ON OR ADJACENT TO THE BOUNDARIES.

NOTE • ANTICIPATED LOT CLASSIFICATION IS H2

DELFS ASCELLES CONSULTING SURVEYORS HEREFORD HILL • LOCHINVAR •

•

260 MAITLAND ROAD, MAYFIELD NSW 2304 P: (02) 4964 4886 E: