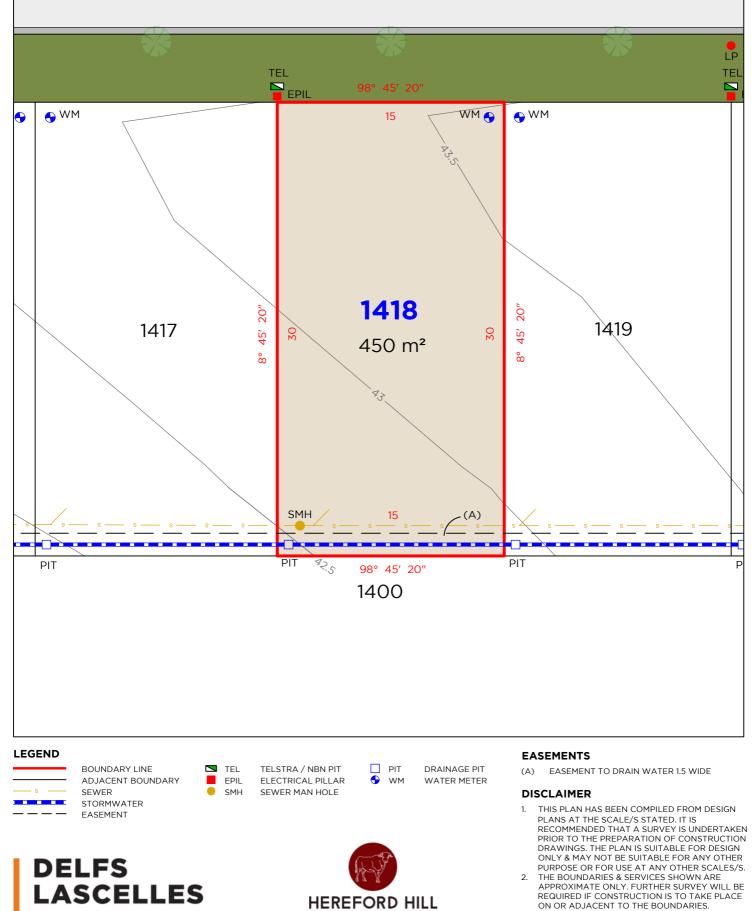

BOUNDARY LINE ADJACENT BOUNDARY EASEMENT SEWER STORMWATER

IDARY EPIL

TELSTRA / NBN PIT ELECTRICAL PILLAR

' NBN PIT 🛛 🗌 PIT AL PILLAR 🔂 WM

PIT
 DRAINAGE PIT
 WM
 WATER METER
 KIP
 KERB INLET PIT

(, AGE PIT

### EASEMENTS

(A) EASEMENT TO DRAIN WATER 1.5 WIDE

#### DISCLAIMER

- THIS PLAN HAS BEEN COMPILED FROM DESIGN PLANS AT THE SCALE/S STATED. IT IS RECOMMENDED THAT A SURVEY IS UNDERTAKEN PRIOR TO THE PREPARATION OF CONSTRUCTION DRAWINGS. THE PLAN IS SUITABLE FOR DESIGN ONLY & MAY NOT BE SUITABLE FOR ANY OTHER PURPOSE OR EXPLOSED LISE A DAY OTHER SCALES (6)
- PURPOSE OR FOR USE AT ANY OTHER SCALES/S.
   THE BOUNDARIES & SERVICES SHOWN ARE APPROXIMATE ONLY. FURTHER SURVEY WILL BE REQUIRED IF CONSTRUCTION IS TO TAKE PLACE ON OR ADJACENT TO THE BOUNDARIES.

NOTE • ANTICIPATED LOT CLASSIFICATION IS H2

260 MAITLAND ROAD, P: (02) 4964 4886 MAYFIELD NSW 2304 E: admin@delacs.com.au

DATUM: A.H.D. SCA

SCALE: 1:250 (A4)