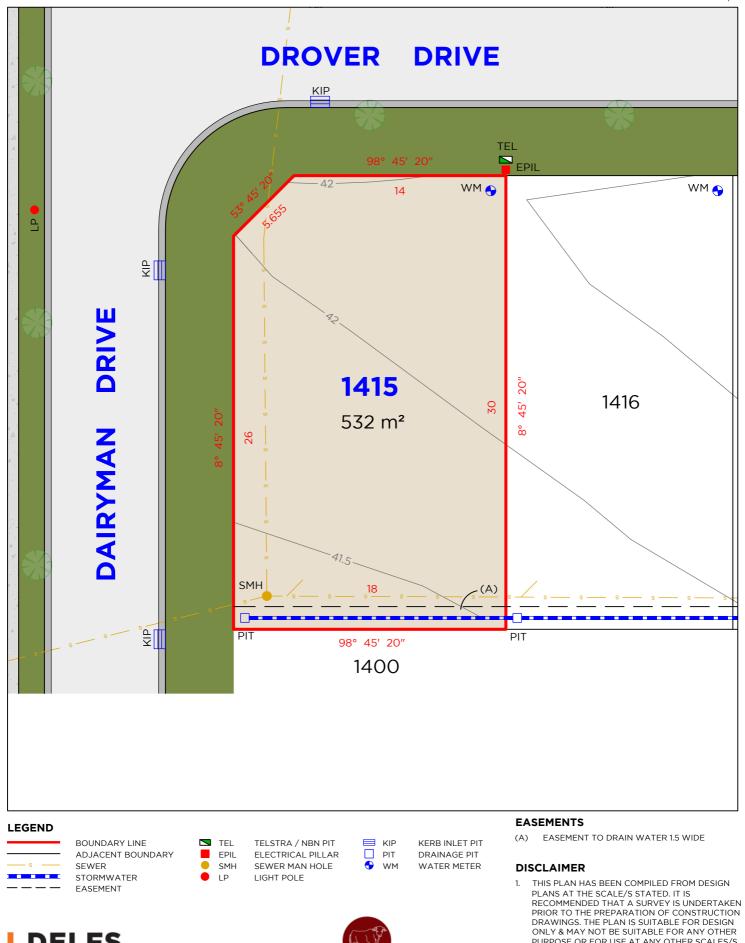

BOUNDARY LINE ADJACENT BOUNDARY EASEMENT SEWER STORMWATER

DELFS

🔽 TEL EPIL Õ

TELSTRA / NBN PIT ELECTRICAL PILLAR ΙP LIGHT POLE

SMH SEWER MAN HOLE • WM WATER METER

DRAINAGE PIT

HEREFORD HILL • LOCHINVAR •

PIT

(A) EASEMENT TO DRAIN WATER 1.5 WIDE(CA) EASEMENT TO DRAIN WATER 1.5 WIDE

### DISCLAIMER

- THIS PLAN HAS BEEN COMPILED FROM DESIGN 1. PLANS AT THE SCALE/S STATED. IT IS RECOMMENDED THAT A SURVEY IS UNDERTAKEN PRIOR TO THE PREPARATION OF CONSTRUCTION DRAWINGS. THE PLAN IS SUITABLE FOR DESIGN ONLY & MAY NOT BE SUITABLE FOR ANY OTHER PURPOSE OR FOR USE AT ANY OTHER SCALES/S THE BOUNDARIES & SERVICES SHOWN ARE
- 2 APPROXIMATE ONLY. FURTHER SURVEY WILL BE REQUIRED IF CONSTRUCTION IS TO TAKE PLACE ON OR ADJACENT TO THE BOUNDARIES.

NOTE • ANTICIPATED LOT CLASSIFICATION IS H2

260 MAITLAND ROAD, MAYFIELD NSW 2304 P: (02) 4964 4886 E: admin@delacs.com.au

SCELLES

CONSULTING SURVEYORS

DATUM: A.H.D.

SCALE: 1:250 (A4)

### DROVER DRIVE