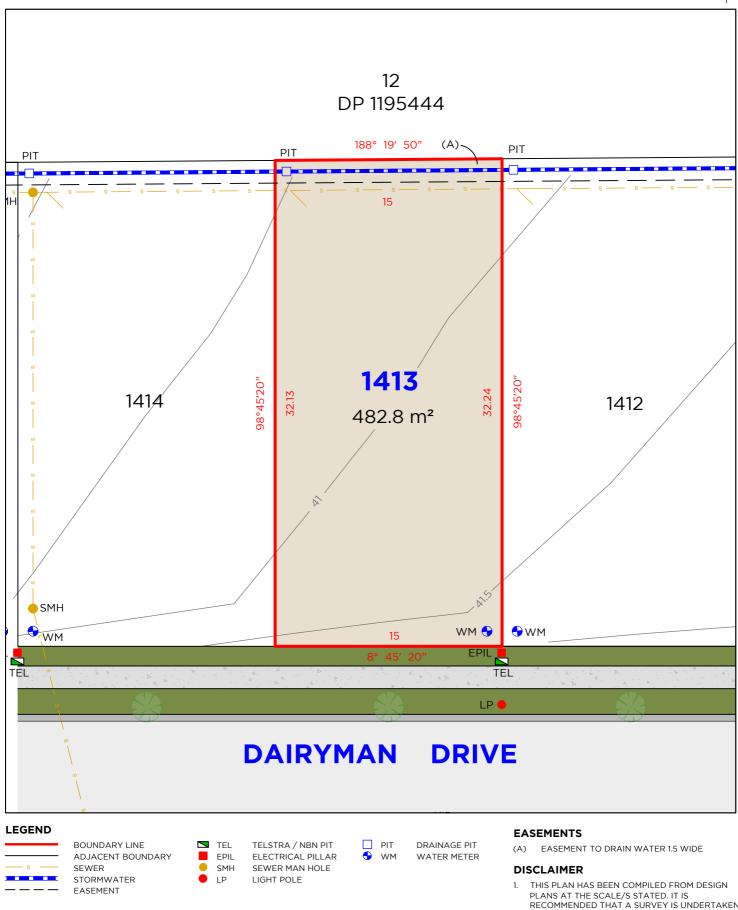

E:

SCALE: 1:250 (A4) PROJ



### DISCLAIMER

- THIS PLAN HAS BEEN COMPILED FROM DESIGN 1. PLANS AT THE SCALE/S STATED. IT IS RECOMMENDED THAT A SURVEY IS UNDERTAKEN PRIOR TO THE PREPARATION OF CONSTRUCTION DRAWINGS. THE PLAN IS SUITABLE FOR DESIGN ONLY & MAY NOT BE SUITABLE FOR ANY OTHER
- PURPOSE OR FOR USE AT ANY OTHER SCALES/S THE BOUNDARIES & SERVICES SHOWN ARE APPROXIMATE ONLY. FURTHER SURVEY WILL BE REQUIRED IF CONSTRUCTION IS TO TAKE PLACE ON OR ADJACENT TO THE BOUNDARIES.
- NOTE ANTICIPATED LOT CLASSIFICATION IS H2

260 MAITLAND ROAD, MAYFIELD NSW 2304 P: (02) 4964 4886 E: admin@delacs.com.au

SEWER

DELFS

STORMWATER

ASCELLES

CONSULTING SURVEYORS

EASEMENT

s

DATE: 11.11.21

LIGHT POLE

LΡ

DATUM: A.H.D.

HEREFORD HILL

• LOCHINVAR •

KIP

KERB INLET PIT

SCALE: 1:250 (A4)





DELFS LASCELLES CONSULTING SURVEYORS



- THIS PLAN HAS BEEN COMPILED FROM DESIGN PLANS AT THE SCALE/S STATED. IT IS RECOMMENDED THAT A SURVEY IS UNDERTAKEN PRIOR TO THE PREPARATION OF CONSTRUCTION DRAWINGS. THE PLAN IS SUITABLE FOR DESIGN ONLY & MAY NOT BE SUITABLE FOR ANY OTHER DI DROSE OR EXPLOSE A ANY OTHER SCALES (6)
- PURPOSE OR FOR USE AT ANY OTHER SCALES/S.
   THE BOUNDARIES & SERVICES SHOWN ARE APPROXIMATE ONLY. FURTHER SURVEY WILL BE REQUIRED IF CONSTRUCTION IS TO TAKE PLACE ON OR ADJACENT TO THE BOUNDARIES.

NOTE • ANTICIPATED LOT CLASSIFICATION IS H2

260 MAITLAND ROAD, P: (02) 4964 4886 MAYFIELD NSW 2304 E: admin@delacs.com.au

DATE: 11.11.21

DATUM: A.H.D. SCA

SCALE: 1:250 (A4)



DELFS LASCELLES

CONSULTING SURVEYORS

EASEMENT

HEREFORD HILL • LOCHINVAR•

260 MAITLAND ROA