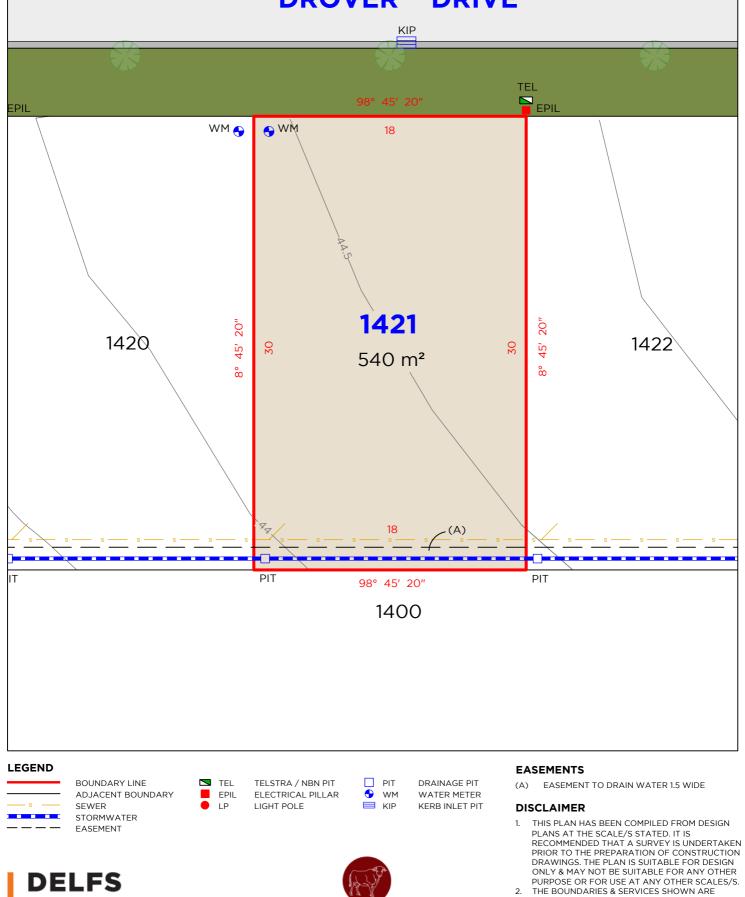

PRIOR TO THE PREPARATION OF CONSTRUCTION DRAWINGS. THE PLAN IS SUITABLE FOR DESIGN ONLY & MAY NOT BE SUITABLE FOR ANY OTHER
- PURPOSE OR FOR USE AT ANY OTHER SCALES/S THE BOUNDARIES & SERVICES SHOWN ARE 2 APPROXIMATE ONLY. FURTHER SURVEY WILL BE REQUIRED IF CONSTRUCTION IS TO TAKE PLACE ON OR ADJACENT TO THE BOUNDARIES.

NOTE • ANTICIPATED LOT CLASSIFICATION IS H2

260 MAITLAND ROAD, MAYFIELD NSW 2304 P: (02) 4964 4886 E: admin@delacs.com.au

DATE: 11.11.21

DATUM: A.H.D.

SCALE: 1:250 (A4)



#### DROVER DRIVE



260 MAITLAND ROAD, MAYFIELD NSW 2304 P: (02) 4964 4886 E: admin@delacs.com.au

CONSULTING SURVEYORS

DATE: 11.11.21

DATUM: A.H.D.

HEREFORD HILL

• LOCHINVAR •

SCALE: 1:250 (A4)

ON OR ADJACENT TO THE BOUNDARIES.

NOTE • ANTICIPATED LOT CLASSIFICATION IS H2



# DROVER DRIVE



2. THE BOUNDARIES & SERVICES SHOWN ARE APPROXIMATE ONLY. FURTHER SURVEY WILL BE REQUIRED IF CONSTRUCTION IS TO TAKE PLACE ON OR ADJACENT TO THE BOUNDARIES.

NOTE • ANTICIPATED LOT CLASSIFICATION IS H2

260 MAITLAND ROAD, P: (02) 4964 4886 MAYFIELD NSW 2304 E: admin@delacs.com.au

ASCELLES

CONSULTING SURVEYORS

HEREFORD HILL

• LOCHINVAR •

SCALE: 1:250 (A4)



#### DROVER DRIVE



260 MAITLAND ROAD, MAYFIELD NSW 2304 P: (02) 4964 4886 E: admin@delacs.com.au

ASCELLES

CONSULTING SURVEYORS

DATE: 11.11.21

DATUM: A.H.D.

HEREFORD HILL

• LOCHINVAR •

SCALE: 1:250 (A4)

2

PROJECT No. 21285

APPROXIMATE ONLY. FURTHER SURVEY WILL BE REQUIRED IF CONSTRUCTION IS TO TAKE PLACE

NOTE • ANTICIPATED LOT CLASSIFICATION IS H2

ON OR ADJACENT TO THE BOUNDARIES.





### DROVER DRIVE TEL WM 😜 ⊕ WM 1