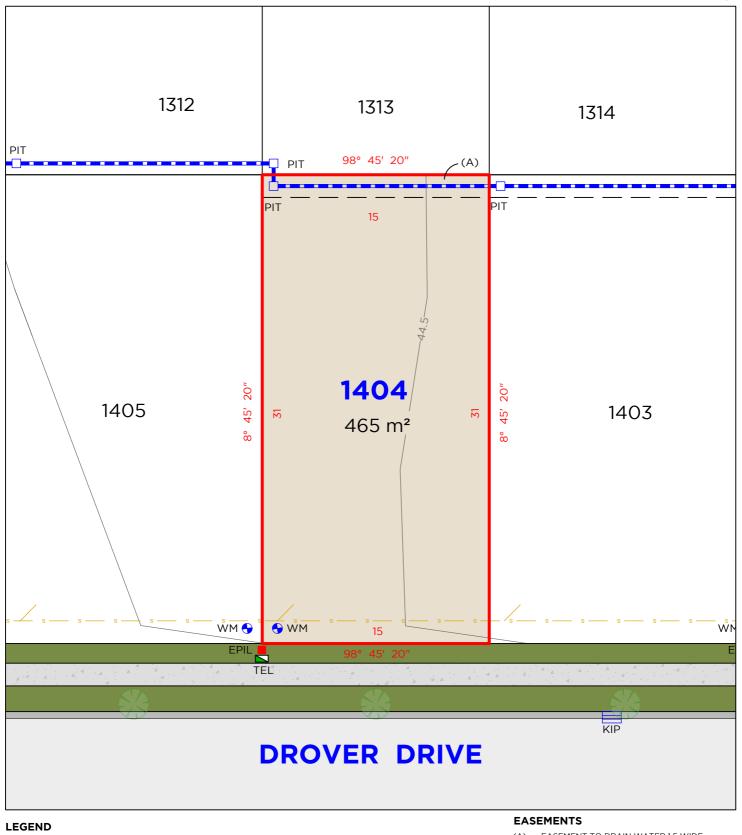

(A) EASEMENT TO DRAIN WATER 1.5 WIDE(CA) EASEMENT TO DRAIN WATER 1.5 WIDE

#### EASEMENTS

(A) EASEMENT TO DRAIN WATER 1.5 WIDE