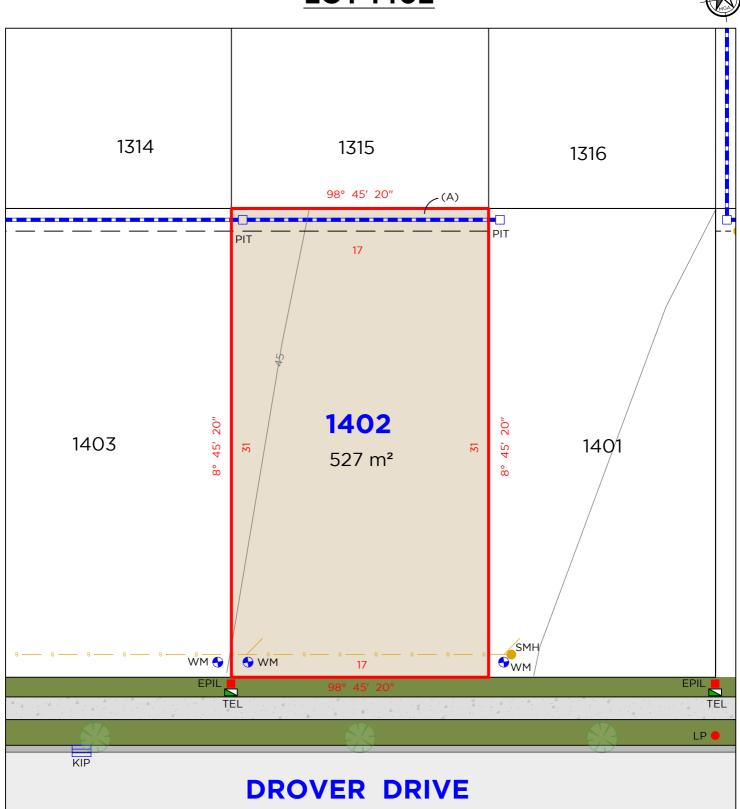

BOUNDARY LINE ADJACENT BOUNDARY EASEMENT SEWER STORMWATER

DELFS

🔽 TEL EPIL Õ

TELSTRA / NBN PIT ELECTRICAL PILLAR ΙP LIGHT POLE

SMH SEWER MAN HOLE • WM WATER METER

DRAINAGE PIT

HEREFORD HILL • LOCHINVAR •

PIT

(A) EASEMENT TO DRAIN WATER 1.5 WIDE(CA) EASEMENT TO DRAIN WATER 1.5 WIDE

### DISCLAIMER

- THIS PLAN HAS BEEN COMPILED FROM DESIGN 1. PLANS AT THE SCALE/S STATED. IT IS RECOMMENDED THAT A SURVEY IS UNDERTAKEN PRIOR TO THE PREPARATION OF CONSTRUCTION DRAWINGS. THE PLAN IS SUITABLE FOR DESIGN ONLY & MAY NOT BE SUITABLE FOR ANY OTHER PURPOSE OR FOR USE AT ANY OTHER SCALES/S THE BOUNDARIES & SERVICES SHOWN ARE
- 2 APPROXIMATE ONLY. FURTHER SURVEY WILL BE REQUIRED IF CONSTRUCTION IS TO TAKE PLACE ON OR ADJACENT TO THE BOUNDARIES.

NOTE • ANTICIPATED LOT CLASSIFICATION IS H2

260 MAITLAND ROAD, MAYFIELD NSW 2304 P: (02) 4964 4886 E: admin@delacs.com.au

SCELLES

CONSULTING SURVEYORS

DATUM: A.H.D.

SCALE: 1:250 (A4)