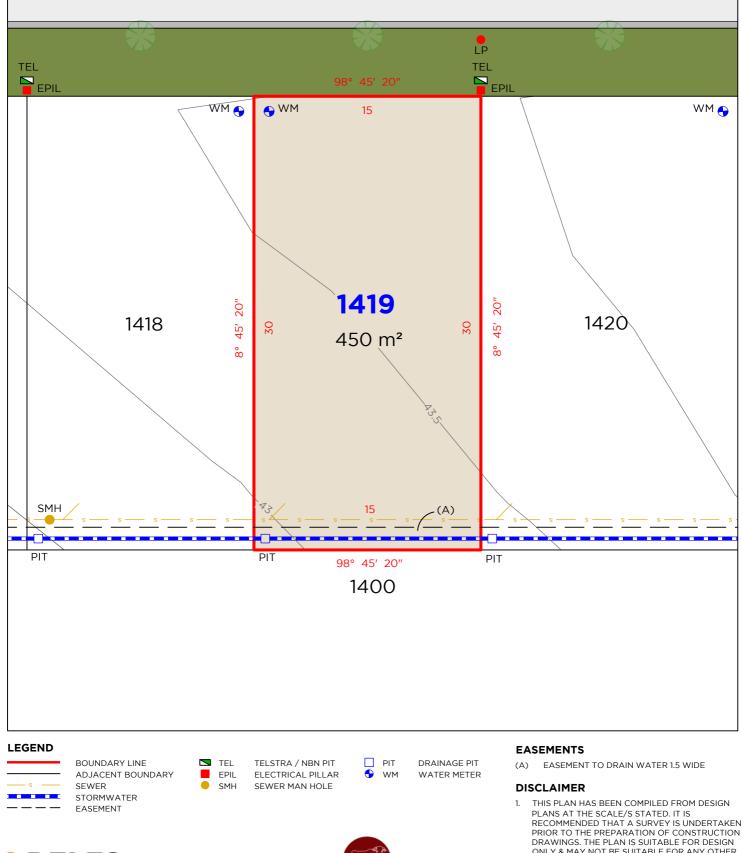

(A) EASEMENT TO DRAIN WATER 1.5 WIDE(CA) EASEMENT TO DRAIN WATER 1.5 WIDE

#### EASEMENTS

(A) EASEMENT TO DRAIN WATER 1.5 WIDE