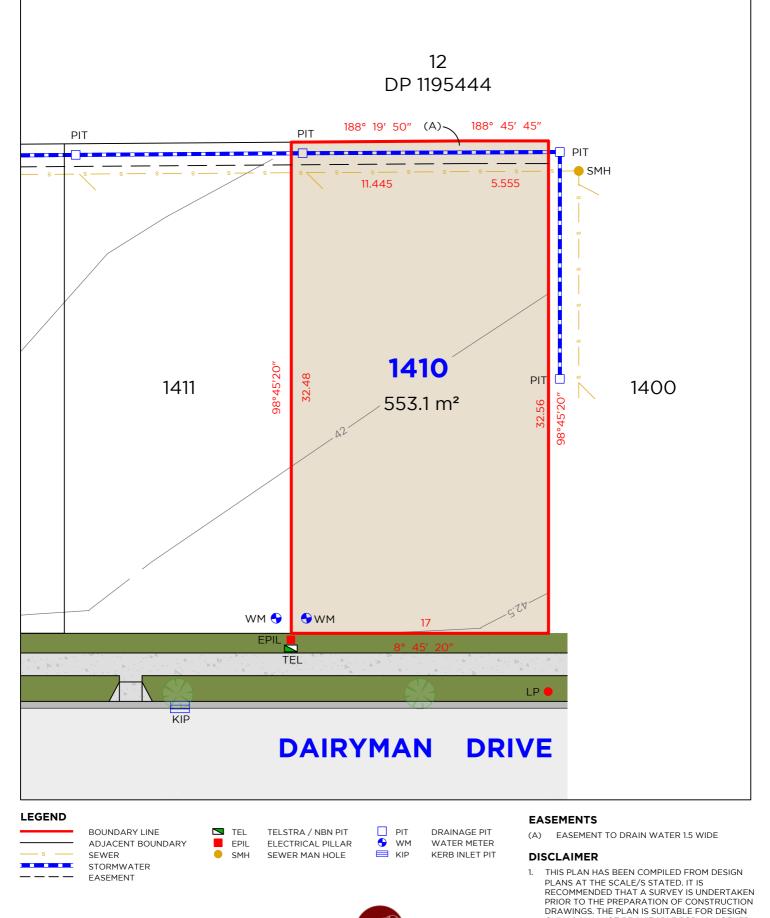

(A) EASEMENT TO DRAIN WATER 1.5 WIDE(CA) EASEMENT TO DRAIN WATER 1.5 WIDE

#### EASEMENTS

(A) EASEMENT TO DRAIN WATER 1.5 WIDE

### EASEMENTS

(A) EASEMENT TO DRAIN WATER 1.5 WIDE