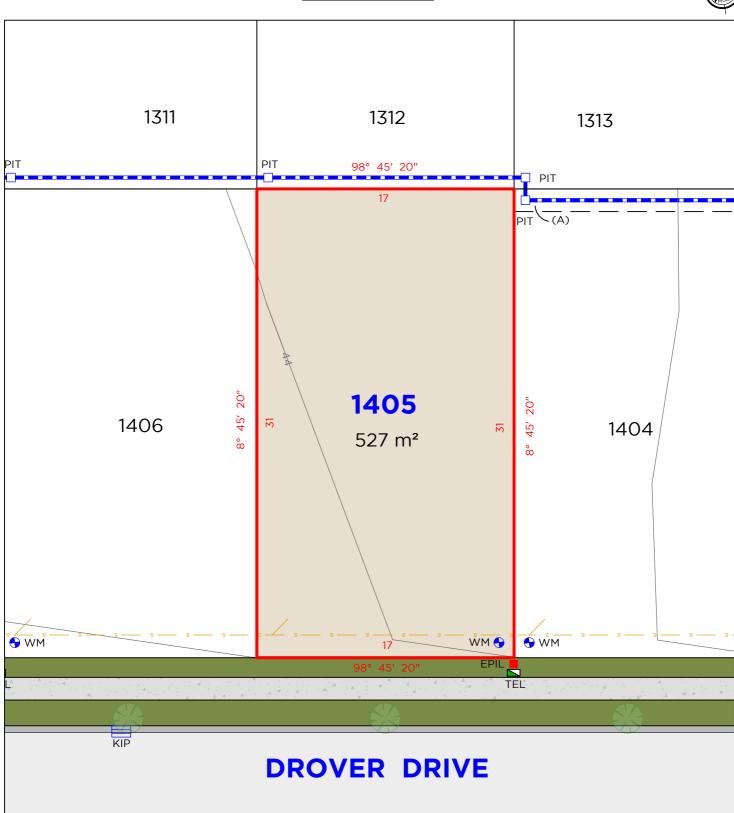

ER 

TEL EPIL

TELSTRA / NBN PIT ELECTRICAL PILLAR 🔲 KIP PIT WМ

KERB INLET PIT DRAINAGE PIT WATER METER (A) EASEMENT TO DRAIN WATER 1.5 WIDE

#### DISCLAIMER

- THIS PLAN HAS BEEN COMPILED FROM DESIGN 1. PLANS AT THE SCALE/S STATED. IT IS RECOMMENDED THAT A SURVEY IS UNDERTAKEN PRIOR TO THE PREPARATION OF CONSTRUCTION DRAWINGS. THE PLAN IS SUITABLE FOR DESIGN ONLY & MAY NOT BE SUITABLE FOR ANY OTHER
- PURPOSE OR FOR USE AT ANY OTHER SCALES/S THE BOUNDARIES & SERVICES SHOWN ARE 2 APPROXIMATE ONLY. FURTHER SURVEY WILL BE REQUIRED IF CONSTRUCTION IS TO TAKE PLACE ON OR ADJACENT TO THE BOUNDARIES.

NOTE • ANTICIPATED LOT CLASSIFICATION IS H2

DELFS ASCELLES CONSULTING SURVEYORS



260 MAITLAND ROAD, MAYFIELD NSW 2304 P: (02) 4964 4886 E: admin@delacs.com.au

DATUM: A.H.D.

SCALE: 1:250 (A4)



LEGEND

\_\_\_\_\_s \_\_\_\_

BOUNDARY LINE ADJACENT BOUNDARY EASEMENT SEWER STORMWATER

IDARY EPIL

TELSTRA / NBN PIT ELECTRICAL PILLAR

' NBN PIT 🛛 🗌 PIT AL PILLAR 🔂 WM

PIT
 DRAINAGE PIT
 WM
 WATER METER
 KIP
 KERB INLET PIT

(, AGE PIT

### EASEMENTS

(A) EASEMENT TO DRAIN WATER 1.5 WIDE

#### DISCLAIMER

- THIS PLAN HAS BEEN COMPILED FROM DESIGN PLANS AT THE SCALE/S STATED. IT IS RECOMMENDED THAT A SURVEY IS UNDERTAKEN PRIOR TO THE PREPARATION OF CONSTRUCTION DRAWINGS. THE PLAN IS SUITABLE FOR DESIGN ONLY & MAY NOT BE SUITABLE FOR ANY OTHER PURPOSE OR EXPLOSED LISE A DAY OTHER SCALES (6)
- PURPOSE OR FOR USE AT ANY OTHER SCALES/S.
   THE BOUNDARIES & SERVICES SHOWN ARE APPROXIMATE ONLY. FURTHER SURVEY WILL BE REQUIRED IF CONSTRUCTION IS TO TAKE PLACE ON OR ADJACENT TO THE BOUNDARIES