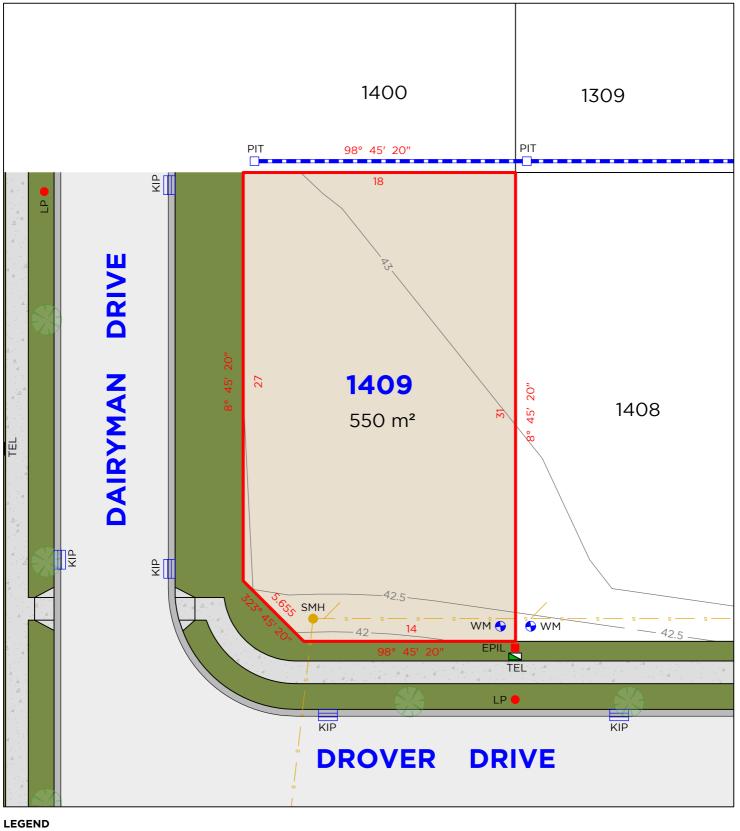

# DROVER DRIVE

260 MAITLAND ROAD, P: (02) 4964 4886 MAYFIELD NSW 2304 E: admin@delacs.com.au

DATE: 11.11.21

1.11.21 DA

DATUM: A.H.D. SCA

SCALE: 1:250 (A4)