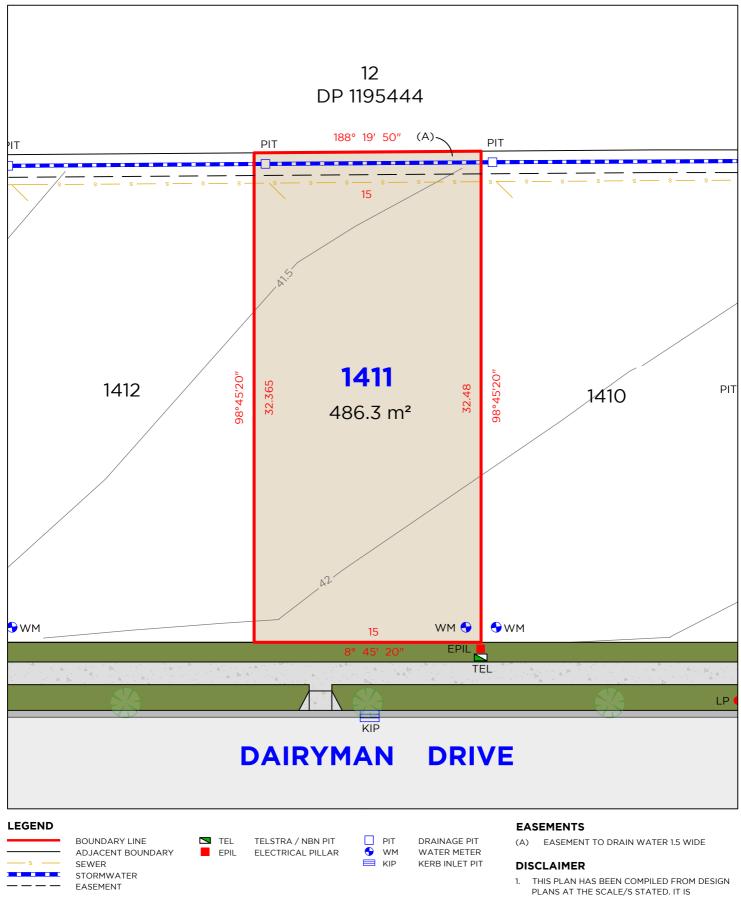

OWN ARE APPROXIMATE ONLY. FURTHER SURVEY WILL BE REQUIRED IF CONSTRUCTION IS TO TAKE PLACE ON OR ADJACENT TO THE BOUNDARIES.

NOTE • ANTICIPATED LOT CLASSIFICATION IS H2

260 MAITLAND ROAD, P: (02) 4964 4886 MAYFIELD NSW 2304 E: admin@delacs.com.au

DELFS

DATUM: A.H.D. SCA

SCALE: 1:250 (A4)





DELFS LASCELLES CONSULTING SURVEYORS HEREFORD HILL • LOCHINVAR •

260 MAITLAND ROAD, P: (02) 4964 4886 MAYFIELD NSW 2304 E: admin@delacs.com.au

DATE: 11.11.21

DATUM: A.H.D. SC

SCALE: 1:250 (A4)

PROJECT No. 21285

ONLY & MAY NOT BE SUITABLE FOR ANY OTHER

PURPOSE OR FOR USE AT ANY OTHER SCALES/S. THE BOUNDARIES & SERVICES SHOWN ARE APPROXIMATE ONLY. FURTHER SURVEY WILL BE REQUIRED IF CONSTRUCTION IS TO TAKE PLACE

ON OR ADJACENT TO THE BOUNDARIES.

NOTE • ANTICIPATED LOT CLASSIFICATION IS H2



DELFS LASCELLES CONSULTING SURVEYORS HEREFORD HILL • LOCHINVAR •

- THIS PLAN HAS BEEN COMPILED FROM DESIGN PLANS AT THE SCALE/S STATED. IT IS RECOMMENDED THAT A SURVEY IS UNDERTAKEN PRIOR TO THE PREPARATION OF CONSTRUCTION DRAWINGS. THE PLAN IS SUITABLE FOR DESIGN ONLY & MAY NOT BE SUITABLE FOR ANY OTHER DUPDOES ON POOL USE A ANY OTHER SCALES (5)
- PURPOSE OR FOR USE AT ANY OTHER SCALES/S. 2. THE BOUNDARIES & SERVICES SHOWN ARE APPROXIMATE ONLY. FURTHER SURVEY WILL BE REQUIRED IF CONSTRUCTION IS TO TAKE PLACE ON OR ADJACENT TO THE BOUNDARIES.

NOTE • ANTICIPATED LOT CLASSIFICATION IS H2

260 MAITLAND ROAD, P: (02) 4964 4886 MAYFIELD NSW 2304 E: admin@delacs.com.au

DATE: 11.11.21

1.21 DATUM: A.H.D.

H.D. SCALE:

SCALE: 1:250 (A4) PROJ



### DISCLAIMER

- THIS PLAN HAS BEEN COMPILED FR