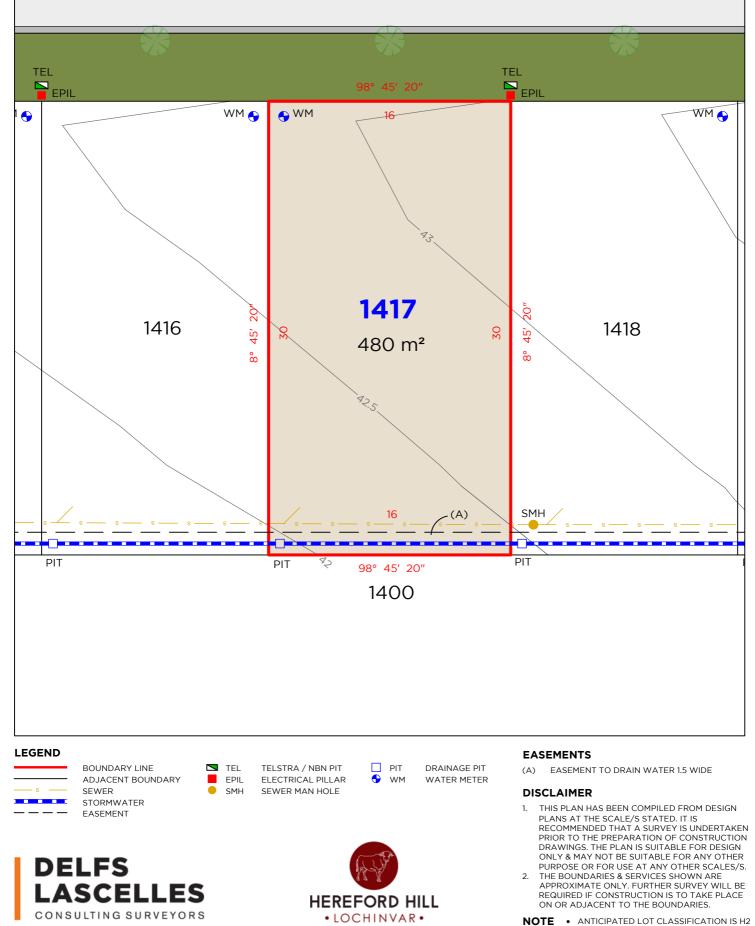

TEL EPIL

TELSTRA / NBN PIT ELECTRICAL PILLAR 🔲 KIP PIT WМ

KERB INLET PIT DRAINAGE PIT WATER METER (A) EASEMENT TO DRAIN WATER 1.5 WIDE

#### DISCLAIMER

- THIS PLAN HAS BEEN COMPILED FROM DESIGN 1. PLANS AT THE SCALE/S STATED. IT IS RECOMMENDED THAT A SURVEY IS UNDERTAKEN PRIOR TO THE PREPARATION OF CONSTRUCTION DRAWINGS. THE PLAN IS SUITABLE FOR DESIGN ONLY & MAY NOT BE SUITABLE FOR ANY OTHER
- PURPOSE OR FOR USE AT ANY OTHER SCALES/S THE BOUNDARIES & SERVICES SHOWN ARE 2 APPROXIMATE ONLY. FURTHER SURVEY WILL BE REQUIRED IF CONSTRUCTION IS TO TAKE PLACE ON OR ADJACENT TO THE BOUNDARIES.

NOTE • ANTICIPATED LOT CLASSIFICATION IS H2

DELFS ASCELLES CONSULTING SURVEYORS

260 MAITLAND ROAD, MAYFIELD NSW 2304 P: (02) 4964 4886 E: admin@delacs.com.au

DATUM: A.H.D.

SCALE: 1:250 (A4)

LEGEND

\_\_\_\_\_s \_\_\_\_