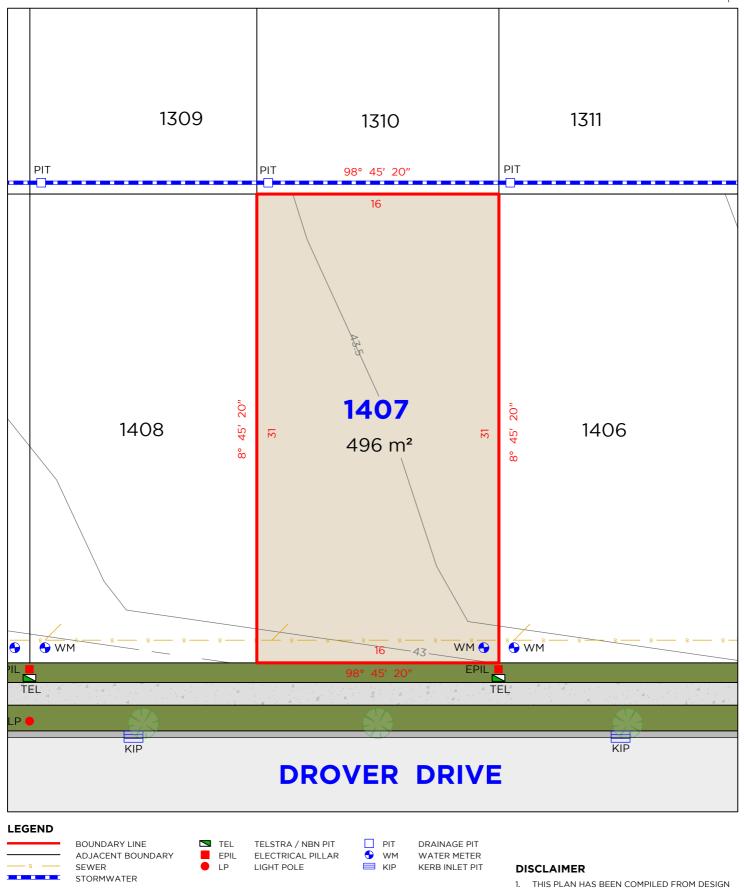

#### LEGEND

BOUNDARY LINE ADJACENT BOUNDARY EASEMENT SEWER STORMWATER

INE EPIL OUNDARY SMH TEL LP

ELECTRICAL PILLAR SEWER MAN HOLE TELSTRA / NBN PIT LIGHT POLE

PIT DRA
WM WAT
KIP KERI

DRAINAGE PIT WATER METER KERB INLET PIT