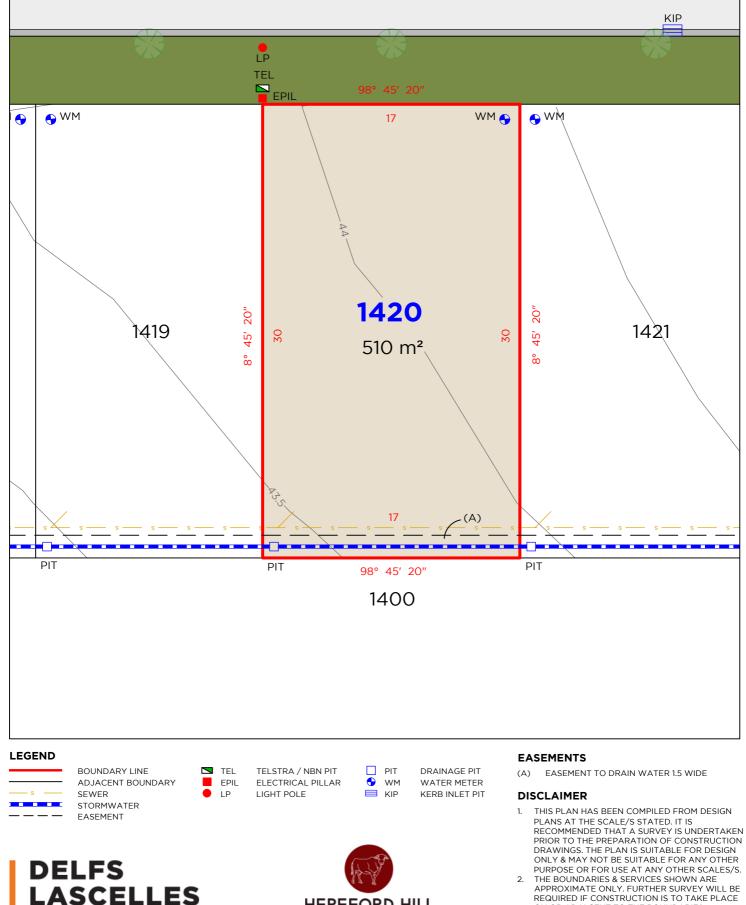

VEYORS

DATE: 11.11.21

DATUM: A.H.D.

• LOCHINVAR •

PROJECT No. 21285

NOTE • ANTICIPATED LOT CLASSIFICATION IS H2



### DROVER DRIVE



DELFS ASCELLES CONSULTING SURVEYORS HEREFORD HILL • LOCHINVAR •

- PLANS AT THE SCALE/S STATED. IT IS RECOMMENDED THAT A SURVEY IS UNDERTAKEN PRIOR TO THE PREPARATION OF CONSTRUCTION DRAWINGS. THE PLAN IS SUITABLE FOR DESIGN ONLY & MAY NOT BE SUITABLE FOR ANY OTHER
- PURPOSE OR FOR USE AT ANY OTHER SCALES/S THE BOUNDARIES & SERVICES SHOWN ARE 2 APPROXIMATE ONLY. FURTHER SURVEY WILL BE REQUIRED IF CONSTRUCTION IS TO TAKE PLACE ON OR ADJACENT TO THE BOUNDARIES.

NOTE • ANTICIPATED LOT CLASSIFICATION IS H2

260 MAITLAND ROAD, MAYFIELD NSW 2304 P: (02) 4964 4886 E: admin@delacs.com.au

DATE: 11.11.21

DATUM: A.H.D.

SCALE: 1:250 (A4)



#### DROVER DRIVE



260 MAITLAND ROAD, MAYFIELD NSW 2304 P: (02) 4964 4886 E: admin@delacs.com.au

CONSULTING SURVEYORS

DATE: 11.11.21

DATUM: A.H.D.

HEREFORD HILL

• LOCHINVAR •

SCALE: 1:250 (A4)

ON OR ADJACENT TO THE BOUNDARIES.

NOTE • ANTICIPATED LOT CLASSIFICATION IS H2



# DROVER DRIVE



2. THE BOUNDARIES & SERVICES SHOWN ARE APPROXIMATE ONLY. FURTHER SURVEY WILL BE REQUIRED IF CONSTRUCTION IS TO TAKE PLACE ON OR ADJACENT TO THE BOUNDARIES.

NOTE • ANTICIPATED LOT CLASSIFICATION IS H2

260 MAITLAND ROAD, P: (02) 4964 4886 MAYFIELD NSW 2304 E: admin@delacs.com.au

ASCELLES

CONSULTING SURVEYORS

HEREFORD HILL

• LOCHINVAR •

SCALE: 1:250 (A4)



#### DROVER DRIVE



260 MAITLAND ROAD, MAYFIELD NSW 2304 P: (02) 4964 4886 E: admin@delacs.com.au

ASCELLES

CONSULTING SURVEYORS

DATE: 11.11.21

DATUM