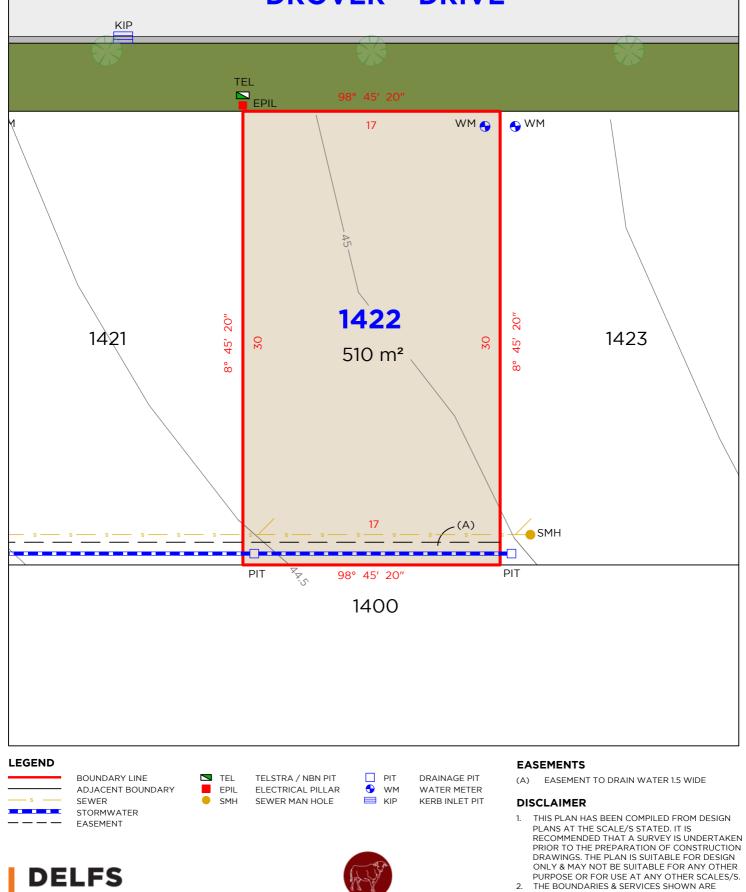

### DROVER DRIVE TEL WM 😜 ⊕ WM 17 20 1423 20 318 30 45' 1422 30 45' 510 m<sup>2</sup> ŵ å . (CA) SMH / SMH 75 17 PIT PIT 98° 45' 20" 1400 EASEMENTS LEGEND EASEMENT TO DRAIN WATER 1.5 WIDE 🗖 TEL TELSTRA / NBN PIT PIT (A) BOUNDARY LINE DRAINAGE PIT EPIL (CA) EASEMENT TO DRAIN WATER 1.5 WIDE ADJACENT BOUNDARY ELECTRICAL PILLAR 🕂 WM WATER METER SEWER SMH SEWER MAN HOLE DISCLAIMER STORMWATER THIS PLAN HAS BEEN COMPILED FROM DESIGN 1. EASEMENT PLANS AT THE SCALE/S STATED. IT IS RECOMMENDED THAT A SURVEY IS UNDERTAKEN PRIOR TO THE PREPARATION OF CONSTRUCTION DRAWINGS. THE PLAN IS SUITABLE FOR DESIGN ONLY & MAY NOT BE SUITABLE FOR ANY OTHER DELFS PURPOSE OR FOR USE AT ANY OTHER SCALES/S. THE BOUNDARIES & SERVICES SHOWN ARE 2 APPROXIMATE ONLY. FURTHER SURVEY WILL BE REQUIRED IF CONSTRUCTION IS TO TAKE PLACE SCELLES HEREFORD HILL ON OR ADJACENT TO THE BOUNDARIES. CONSULTING SURVEYORS