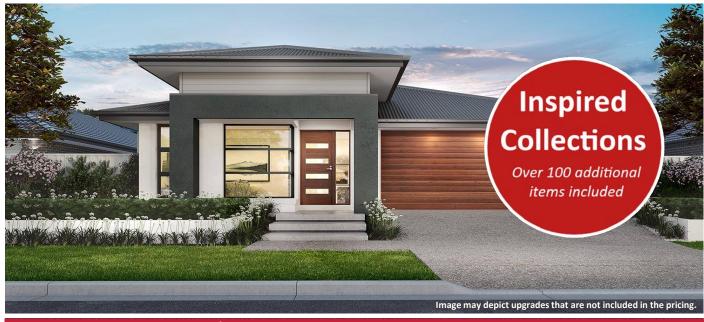

## **Carrington 31 Package Inclusions**

\* The Carrington 31 is on display at 3 Silverwisp Road, Chisholm

- \* Executive facade
- \* Enhance Collection
- \* Envy Collection
- \* Retreat Collection
- \* Indulge Collection
- \* Inspired finishes
- \* Sustainability Collection
- \* Perry Homes 'Standard Inclusions'
- \* Fully Ducted Air Conditioning
- \* 2590mm ceiling height
- \* All internal floor coverings
- \* Flyscreens to all windows and sliding doors
- \* Wall mounted clothesline
- \* TV antenna and Letterbox
- \* Allowance for late registration date
- \* Concrete allowance to driveway, porch & terrace
- \* Site Works and BASIX allowance including Council
- lodgement (subject to Contour Survey)