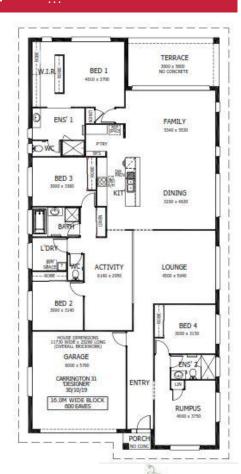

## Home and Land Package From \$817,974

Land included - Package expires 30/04/2022

4

3

4

2

Floor area: 290.72m2 / 31.29sq | Block Size: 648m2 Address: Lot 1303 Eloura Street, Lochinvar

## **Carrington 31 Package Inclusions**

\* The Carrington 31 is on display at 3 Silverwisp Road, Chisholm

- \* Executive facade
- \* Enhance Collection
- \* Envy Collection
- \* Retreat Collection
- \* Indulge Collection
- \* Inspired finishes
- \* Sustainability Collection
- \* Perry Homes 'Standard Inclusions'
- \* Fully Ducted Air Conditioning
- \* 2590mm ceiling height
- \* All internal floor coverings
- \* Flyscreens to all windows and sliding doors
- \* Wall mounted clothesline
- \* TV antenna and Letterbox
- \* Allowance for late registration date
- \* Concrete allowance to driveway, porch & terrace
- \* Site Works and BASIX allowance including Council
- lodgement (subject to Contour Survey)