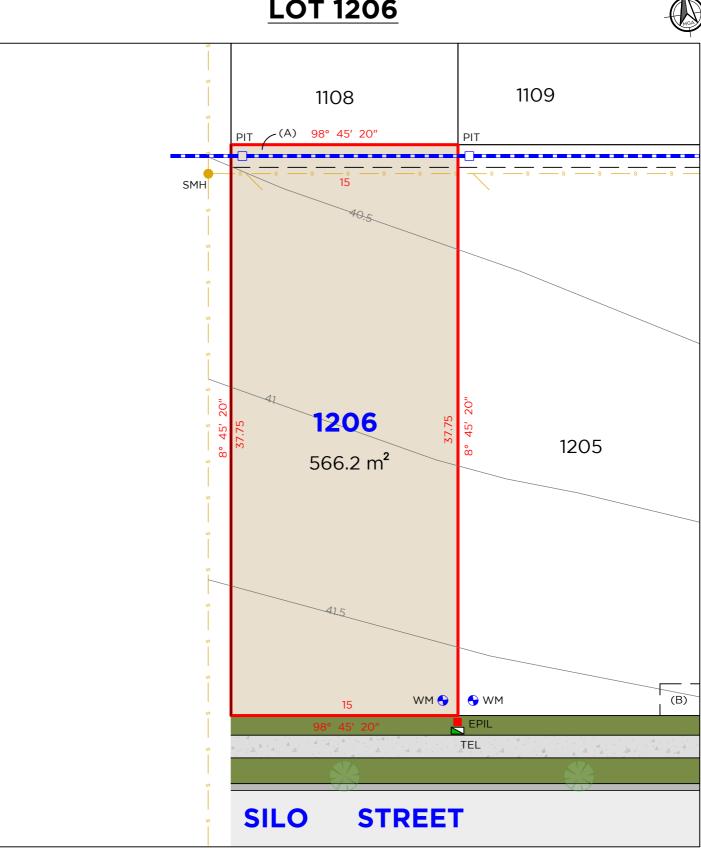

### LEGEND

\_ \_\_ 

DELFS

BOUNDARY LINE ADJACENT BOUNDARY FASEMENT STORMWATER

ASCELLES

CONSULTING SURVEYORS

TELSTRA / NBN PIT ELECTRICAL PILLAR LIGHT POLE

PIT • WM SMH

HEREFORD HILL

• LOCHINVAR •

DRAINAGE PIT WATER METER SEWER MAN HOLE

### EASEMENTS

(A) EASEMENT TO DRAIN WATER 1.5 WIDE