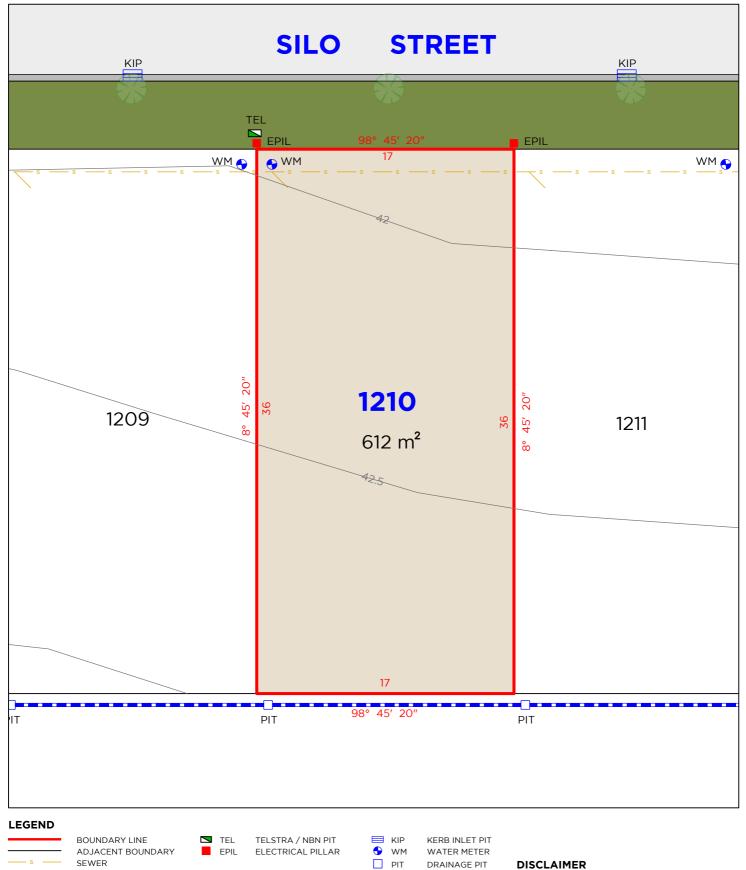

14.10.21

DATUM: A.H.D.

HEREFORD HILL

• LOCHINVAR •

SCALE: 1:250 (A4)





SEWER STORMWATER

DRAINAGE PIT

### DISCLAIMER

- THIS PLAN HAS BEEN COMPILED FROM DESIGN 1. PLANS AT THE SCALE/S STATED. IT IS RECOMMENDED THAT A SURVEY IS UNDERTAKEN PRIOR TO THE PREPARATION OF CONSTRUCTION DRAWINGS. THE PLAN IS SUITABLE FOR DESIGN ONLY & MAY NOT BE SUITABLE FOR ANY OTHER PURPOSE OR FOR USE AT ANY OTHER SCALES/S. THE BOUNDARIES & SERVICES SHOWN ARE
- 2 APPROXIMATE ONLY. FURTHER SURVEY WILL BE REQUIRED IF CONSTRUCTION IS TO TAKE PLACE ON OR ADJACENT TO THE BOUNDARIES.

NOTE • ANTICIPATED LOT CLASSIFICATION IS H2

260 MAITLAND ROAD, MAYFIELD NSW 2304 P: (02) 4964 4886 E: admin@delacs.com.au

ASCELLES

CONSULTING SURVEYORS

DELFS

DATUM: A.H.D.

HEREFORD HILL

• LOCHINVAR •

SCALE: 1:250 (A4)





- THIS PLAN HAS BEEN COMPILED FROM DESIGN PLANS AT THE SCALE/S STATED. IT IS RECOMMENDED THAT A SUVEY IS UNDERTAKEN PRIOR TO THE PREPARATION OF CONSTRUCTION DRAWINGS. THE PLAN IS SUITABLE FOR DESIGN ONLY & MAY NOT BE SUITABLE FOR ANY OTHER PURPOSE OR FOR USE AT ANY OTHER SCALES/S.
   THE BOUNDARIES & SERVICES SHOWN ARE
- THE BOUNDARIES & SERVICES SHOWN ARE APPROXIMATE ONLY. FURTHER SURVEY WILL BE REQUIRED IF CONSTRUCTION IS TO TAKE PLACE ON OR ADJACENT TO THE BOUNDARIES.

NOTE • ANTICIPATED LOT CLASSIFICATION IS H2

260 MAITLAND ROAD, P: (02) 4964 4886 MAYFIELD NSW 2304 E: admin@delacs.com.au

DELFS

STORMWATER

ASCELLES

CONSULTING SURVEYORS

DATUM: A.H.D. S

HEREFORD HILL

• LOCHINVAR •









ADJACENT BOUNDARY SEWER STORMWATER

KIP • WM PIT

KERB INLET PIT

- WATER METER
- DRAINAGE