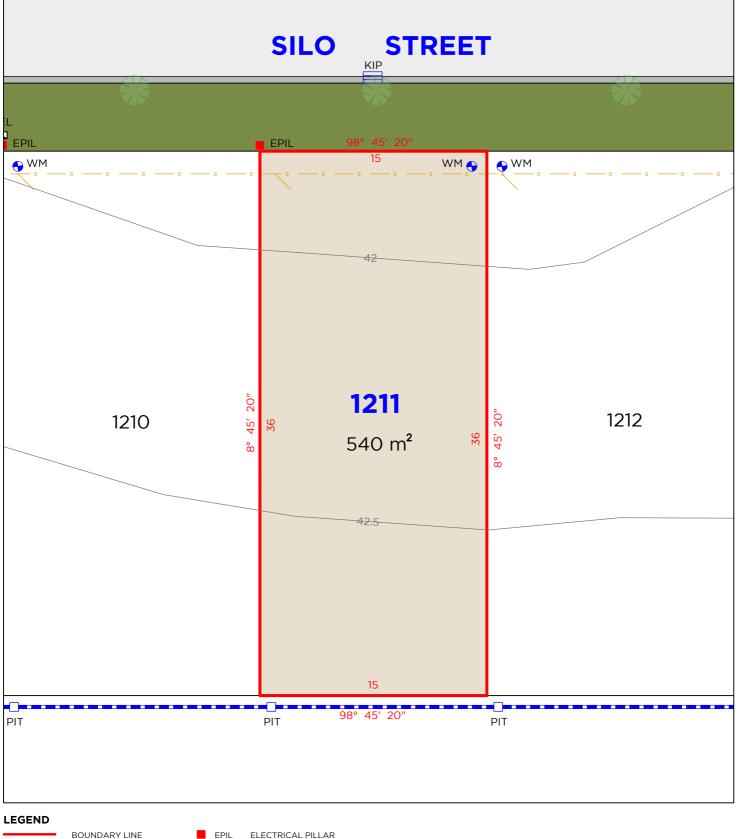

CONSULTING SURVEYORS

DELFS

DATUM: A.H.D.

HEREFORD HILL

• LOCHINVAR •

SCALE: 1:250 (A4)





- THIS PLAN HAS BEEN COMPILED FROM DESIGN PLANS AT THE SCALE/S STATED. IT IS RECOMMENDED THAT A SUVEY IS UNDERTAKEN PRIOR TO THE PREPARATION OF CONSTRUCTION DRAWINGS. THE PLAN IS SUITABLE FOR DESIGN ONLY & MAY NOT BE SUITABLE FOR ANY OTHER PURPOSE OR FOR USE AT ANY OTHER SCALES/S.
   THE BOUNDARIES & SERVICES SHOWN ARE
- THE BOUNDARIES & SERVICES SHOWN ARE APPROXIMATE ONLY. FURTHER SURVEY WILL BE REQUIRED IF CONSTRUCTION IS TO TAKE PLACE ON OR ADJACENT TO THE BOUNDARIES.

NOTE • ANTICIPATED LOT CLASSIFICATION IS H2

260 MAITLAND ROAD, P: (02) 4964 4886 MAYFIELD NSW 2304 E: admin@delacs.com.au

DELFS

STORMWATER

ASCELLES

CONSULTING SURVEYORS

DATUM: A.H.D. S

HEREFORD HILL

• LOCHINVAR •









ADJACENT BOUNDARY SEWER STORMWATER

KIP • WM PIT

KERB INLET PIT

- WATER METER
- DRAINAGE PIT



HEREFORD HILL • LOCHINVAR •

#### DISCLAIMER

- THIS PLAN HAS BEEN COMPILED FROM DESIGN 1. PLANS AT THE SCALE/S STATED. IT IS RECOMMENDED THAT A SURVEY IS UNDERTAKEN PRIOR TO THE PREPARATION OF CONSTRUCTION DRAWINGS. THE PLAN IS SUITABLE FOR DESIGN ONLY & MAY NOT BE SUITABLE FOR ANY OTHER PURPOSE OR FOR USE AT ANY OTHER SCALES/S. THE BOUNDARIES & SERVICES SHOWN ARE 2
- APPROXIMATE ONLY. FURTHER SURVEY WILL BE REQUIRED IF CONSTRUCTION IS TO TAKE PLACE ON OR ADJACENT TO THE BOUNDARIES.

NOTE • ANTICIPATED LOT CLASSIFICATION IS H2

DATUM: A.H.D.





 THIS PLAN HAS BEEN COMPILED FROM DESIGN PLANS AT THE SCALE/S STATED. IT IS RECOMMENDED THAT A SURVEY IS UNDERTAKEN PRIOR TO THE PREPARATION OF