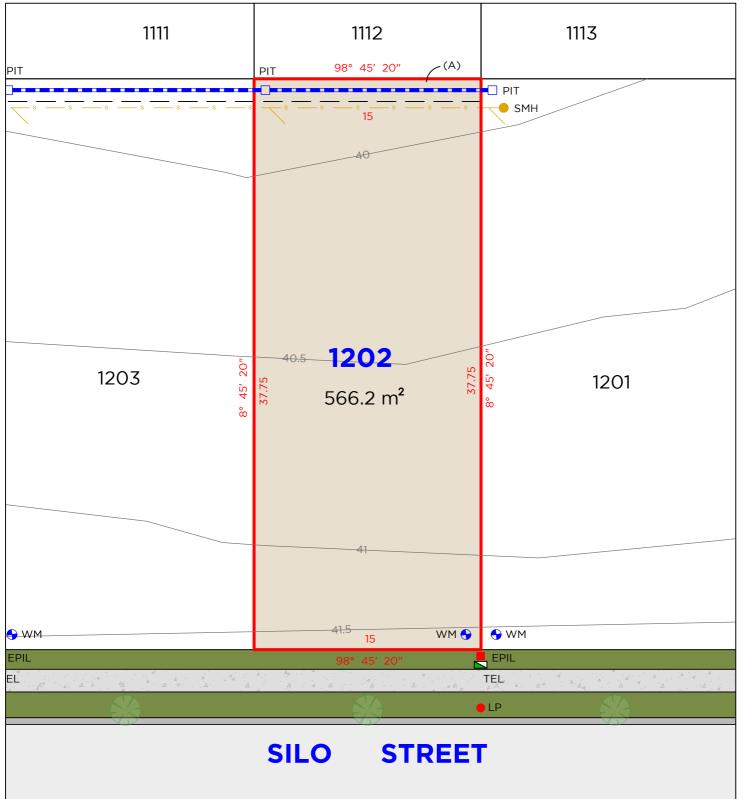

### LEGEND

\_ \_\_ 

DELFS

BOUNDARY LINE ADJACENT BOUNDARY FASEMENT STORMWATER

ASCELLES

CONSULTING SURVEYORS

TELSTRA / NBN PIT ELECTRICAL PILLAR LIGHT POLE

PIT • WM SMH

HEREFORD HILL

• LOCHINVAR •

DRAINAGE PIT WATER METER SEWER MAN HOLE

### EASEMENTS

(A) EASEMENT TO DRAIN WATER 1.5 WIDE

#### DISCLAIMER

- THIS PLAN HAS BEEN COMPILED FROM DESIGN 1. PLANS AT THE SCALE/S STATED. IT IS RECOMMENDED THAT A SURVEY IS UNDERTAKEN PRIOR TO THE PREPARATION OF CONSTRUCTION DRAWINGS. THE PLAN IS SUITABLE FOR DESIGN ONLY & MAY NOT BE SUITABLE FOR ANY OTHER
- PURPOSE OR FOR USE AT ANY OTHER SCALES/S. THE BOUNDARIES & SERVICES SHOWN ARE 2 APPROXIMATE ONLY. FURTHER SURVEY WILL BE REQUIRED IF CONSTRUCTION IS TO TAKE PLACE ON OR ADJACENT TO THE BOUNDARIES.
- NOTE ANTICIPATED LOT CLASSIFICATION IS H2

SCALE: 1:250 (A4)