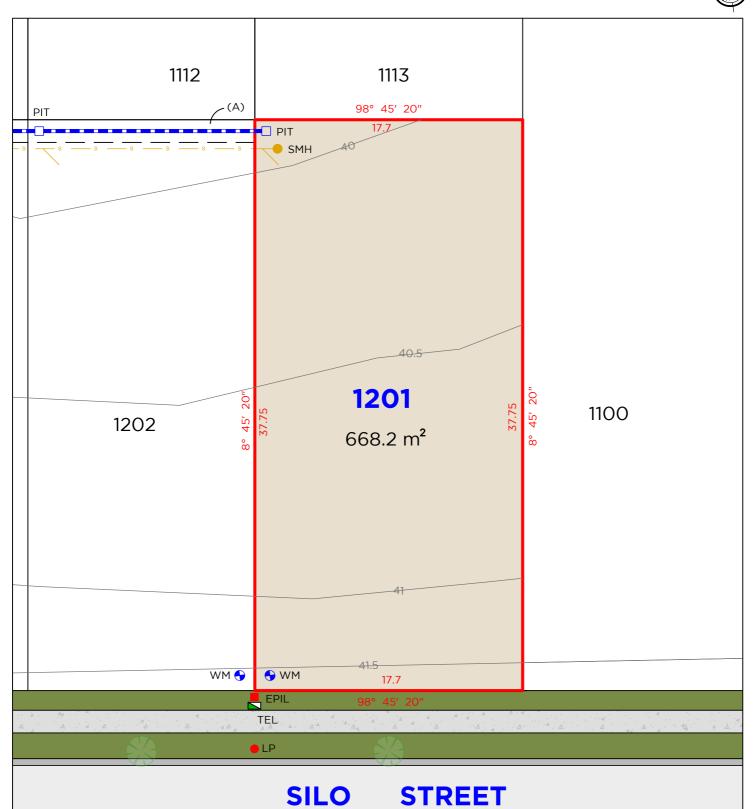

#### LEGEND

\_ \_\_\_ 

BOUNDARY LINE EASEMENT SEWER

DELFS

ADJACENT BOUNDARY STORMWATER

LΡ

TEL TELSTRA / NBN PIT EPIL ELECTRICAL PILLAR SEWER MAN HOLE SMH LIGHT POLE

PIT • WM

DRAINAGE PIT WATER METER

EASEMENTS

(A) EASEMENT TO DRAIN WATER 1.5 WIDE

### DISCLAIMER

- THIS PLAN HAS BEEN COMPILED FROM DESIGN 1. PLANS AT THE SCALE/S STATED. IT IS RECOMMENDED THAT A SURVEY IS UNDERTAKEN PRIOR TO THE PREPARATION OF CONSTRUCTION DRAWINGS. THE PLAN IS SUITABLE FOR DESIGN ONLY & MAY NOT BE SUITABLE FOR ANY OTHER
- PURPOSE OR FOR USE AT ANY OTHER SCALES/S THE BOUNDARIES & SERVICES SHOWN ARE 2 APPROXIMATE ONLY. FURTHER SURVEY WILL BE REQUIRED IF CONSTRUCTION IS TO TAKE PLACE ON OR ADJACENT TO THE BOUNDARIES.

NOTE • ANTICIPATED LOT CLASSIFICATION IS H2

CONSULTING SURVEYORS 260 MAITLAND ROAD, MAYFIELD NSW 2304 P: (02) 4964 4886 E: admin@delacs.com.au

ASCELLES

DATUM: A.H.D.

SCALE: 1:250 (A4)