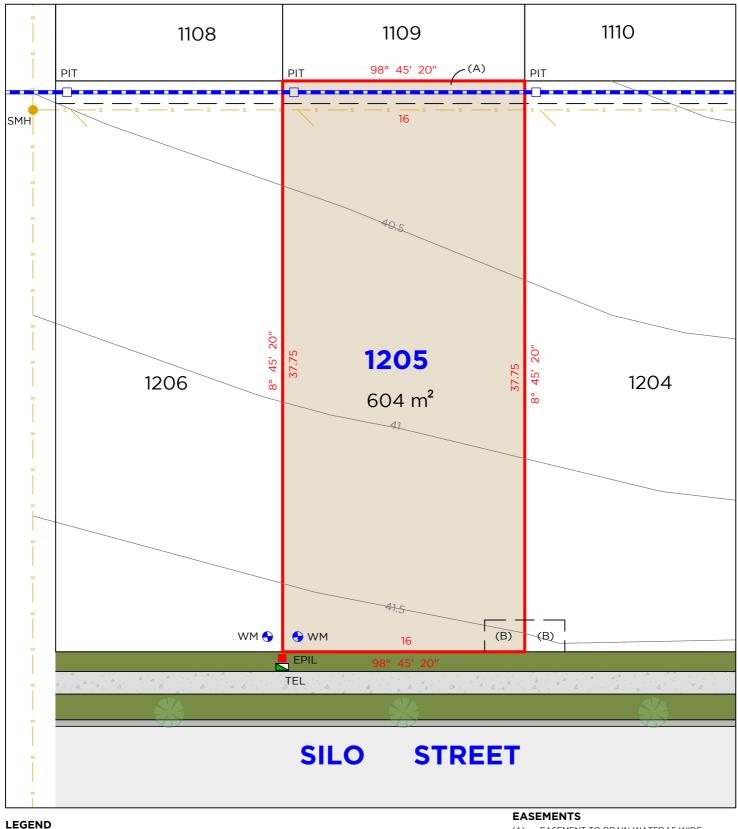

#### LEGEND

\_ \_\_\_ 

BOUNDARY LINE EASEMENT SEWER

DELFS

ADJACENT BOUNDARY STORMWATER

LΡ

TEL TELSTRA / NBN PIT EPIL ELECTRICAL PILLAR SEWER MAN HOLE SMH LIGHT POLE

PIT • WM

DRAINAGE PIT WATER METER

EASEMENTS

(A) EASEMENT TO DRAIN WATER 1.5 WIDE