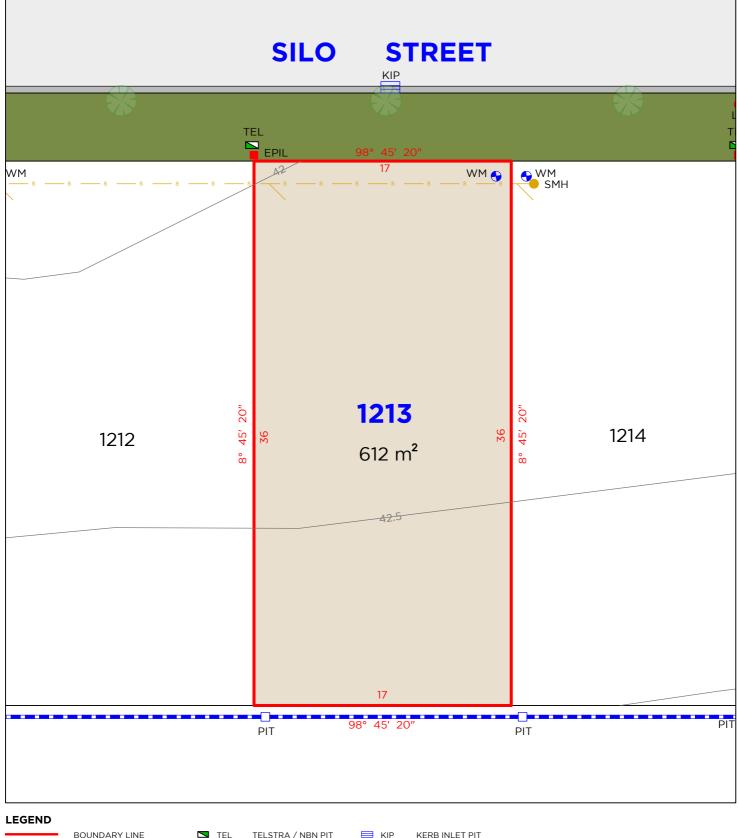

DELFS

DARY EL DARY EPIL CARY CARY

TELSTRA / NBN PIT ELECTRICAL PILLAR LIGHT POLE SEWER MAN HOLE PIT
 DRAINAGE PIT
 WM
 WATER METER
 KIP
 KERB INLET PIT