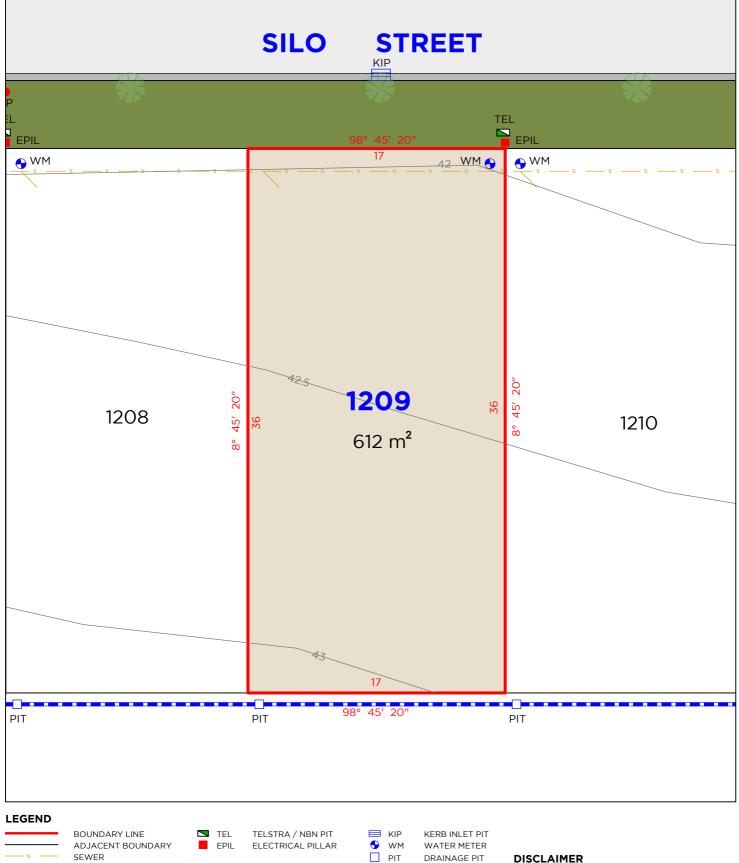

T ELECTRICAL PILLAR SEWER MAN HOLE LIGHT POLE

🔲 KIP KERB INLET PIT 🕤 wm WATER METER PIT DRAINAGE PIT

### DISCLAIMER

- THIS PLAN HAS BEEN COMPILED FROM DESIGN 1. PLANS AT THE SCALE/S STATED. IT IS RECOMMENDED THAT A SURVEY IS UNDERTAKEN PRIOR TO THE PREPARATION OF CONSTRUCTION DRAWINGS. THE PLAN IS SUITABLE FOR DESIGN ONLY & MAY NOT BE SUITABLE FOR ANY OTHER PURPOSE OR FOR USE AT ANY OTHER SCALES/S THE BOUNDARIES & SERVICES SHOWN ARE
- 2 APPROXIMATE ONLY. FURTHER SURVEY WILL BE REQUIRED IF CONSTRUCTION IS TO TAKE PLACE ON OR ADJACENT TO THE BOUNDARIES.

NOTE • ANTICIPATED LOT CLASSIFICATION IS H2

260 MAITLAND ROAD, MAYFIELD NSW 2304 P: (02) 4964 4886 E: admin@delacs.com.au

ASCELLES

CONSULTING SURVEYORS

DATE: 14.10.21

DATUM: A.H.D.

HEREFORD HILL

• LOCHINVAR •

SCALE: 1:250 (A4)





SEWER STORMWATER

DRAINAGE PIT

### DISCLAIMER

- THIS PLAN HAS BEEN COMPILED FROM DESIGN 1. PLANS AT THE SCALE/S STATED. IT IS RECOMMENDED THAT A SURVEY IS UNDERTAKEN PRIOR TO THE PREPARATION OF CONSTRUCTION DRAWINGS. THE PLAN IS SUITABLE FOR DESIGN ONLY & MAY NOT BE SUITABLE FOR ANY OTHER PURPOSE OR FOR USE AT ANY OTHER SCALES/S. THE BOUNDARIES & SERVICES SHOWN ARE
- 2 APPROXIMATE ONLY. FURTHER SURVEY WILL BE REQUIRED IF CONSTRUCTION IS TO TAKE PLACE ON OR ADJACENT TO THE BOUNDARIES.

NOTE • ANTICIPATED LOT CLASSIFICATION IS H2

260 MAITLAND ROAD, MAYFIELD NSW 2304 P: (02) 4964 4886 E: admin@delacs.com.au

ASCELLES

CONSULTING SURVEYORS

DELFS

DATUM: A.H.D.

HEREFORD HILL

• LOCHINVAR •

SCALE: 1:250 (A4)





- THIS PLAN HAS BEEN COMPILED FROM DESIGN PLANS AT THE SCALE/S STATED. IT I