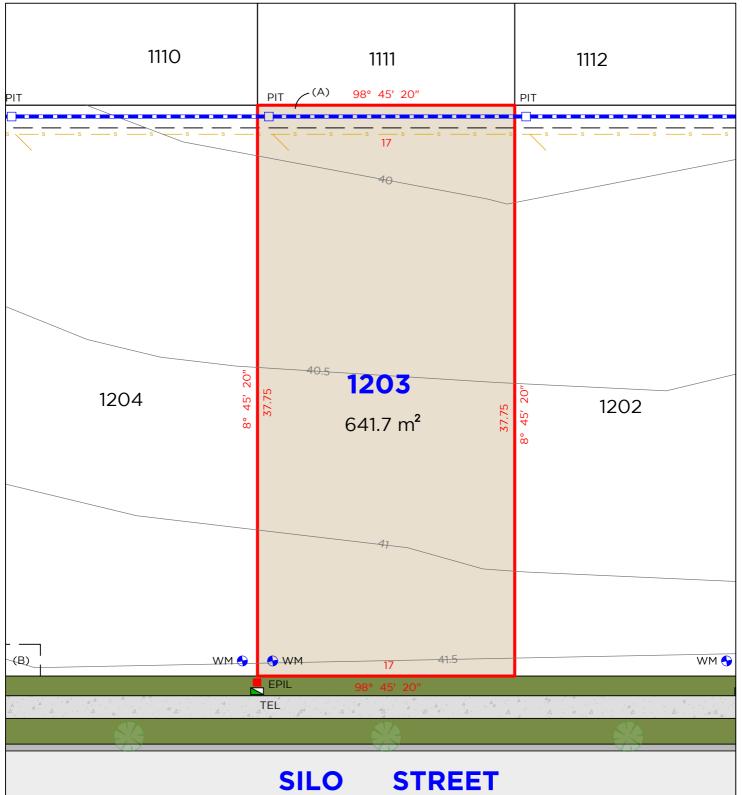

CONSULTING SURVEYORS

TEL TELS

TELSTRA / NBN PIT ELECTRICAL PILLAR SEWER MAN HOLE PIT DRAIN

DRAINAGE PIT WATER METER  (A) EASEMENT TO DRAIN WATER 1.5 WIDE
 (B) EASEMENT FOR ELECTRICITY & OTHER PURPOSES 2.1 WIDE

### EASEMENTS

(A) EASEMENT TO DRAIN WATER 1.5 WIDE