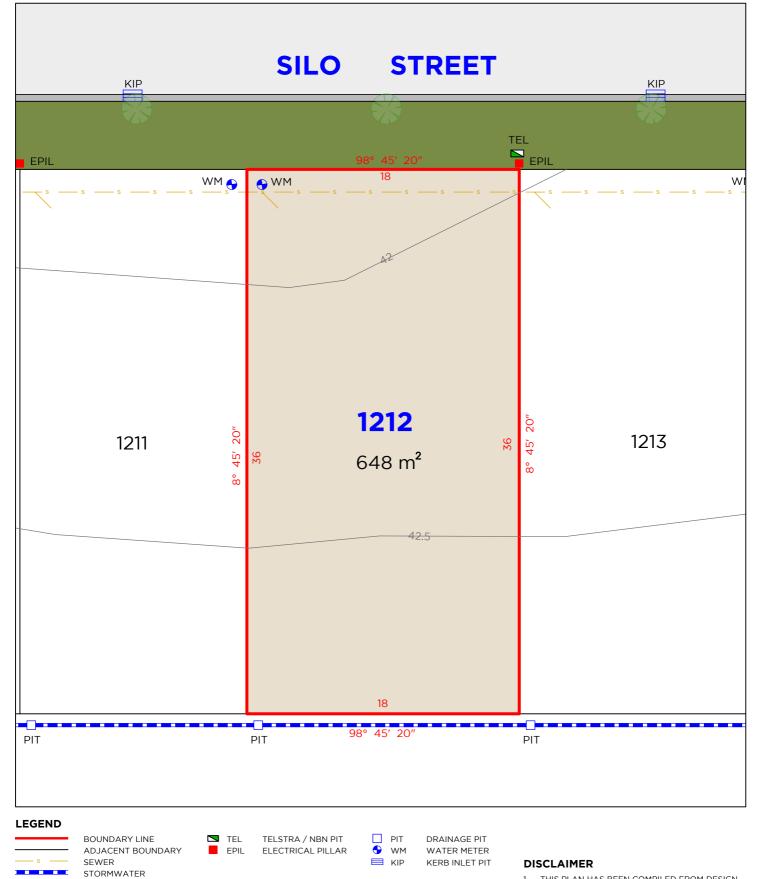

#### LEGEND

\_ \_\_\_ 

BOUNDARY LINE EASEMENT SEWER

DELFS

ADJACENT BOUNDARY STORMWATER

LΡ

TEL TELSTRA / NBN PIT EPIL ELECTRICAL PILLAR SEWER MAN HOLE SMH LIGHT POLE

PIT • WM

DRAINAGE PIT WATER METER

EASEMENTS

(A) EASEMENT TO DRAIN WATER 1.5 WIDE