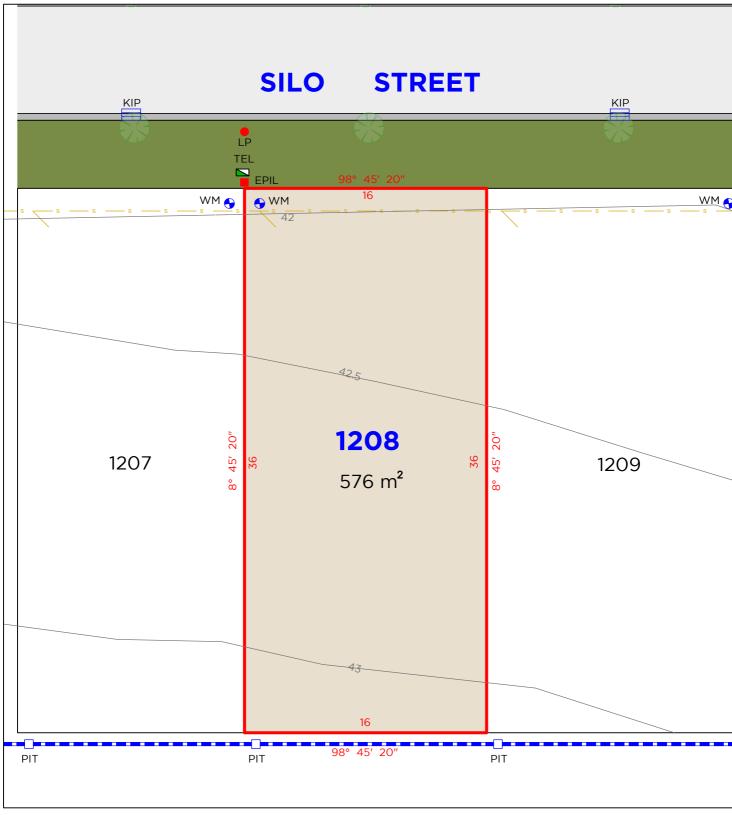

N HOLE PIT
 DRAINAGE PIT
 WM
 WATER METER
 KIP
 KERB INLET PIT

### DISCLAIMER

- THIS PLAN HAS BEEN COMPILED FROM DESIGN PLANS AT THE SCALE/S STATED. IT IS RECOMMENDED THAT A SURVEY IS UNDERTAKEN PRIOR TO THE PREPARATION OF CONSTRUCTION DRAWINGS. THE PLAN IS SUITABLE FOR DESIGN ONLY & MAY NOT BE SUITABLE FOR ANY OTHER PURPOSE OR FOR USE AT ANY OTHER SCALES/S.
   THE BOUNDARIES & SERVICES SHOWN ARE
- 2. THE BOUNDARIES & SERVICES SHOWN ARE APPROXIMATE ONLY. FURTHER SURVEY WILL BE REQUIRED IF CONSTRUCTION IS TO TAKE PLACE ON OR ADJACENT TO THE BOUNDARIES.

NOTE • ANTICIPATED LOT CLASSIFICATION IS H2

CONSULTING SURVEYORS 260 MAITLAND ROAD, P: (02) 4964 4886 MAYFIELD NSW 2304 E: admin@delacs.com.au

ASCELLES

DATE: 14.10.21

DATUM: A.H.D. S

HEREFORD HILL

• LOCHINVAR •

SCALE: 1:250 (A4)





LEGEND

BOUNDARY LINE SEWER STORMWATER

DELFS

TEL EPIL ADJACENT BOUNDARY SMH LP

TELSTRA / NBN PIT ELECTRICAL PILLAR SEWER MAN HOLE LIGHT POLE

🔲 KIP KERB INLET PIT 🕤 wm WATER METER PIT DRAINAGE PIT

### DISCLAIMER

- THIS PLAN HAS BEEN COMPILED FROM DESIGN 1. PLANS AT THE SCALE/S STATED. IT IS RECOMMENDED THAT A SURVEY IS UNDERTAKEN PRIOR TO THE PREPARATION OF CONSTRUCTION DRAWINGS. THE PLAN IS SUITABLE FOR DESIGN ONLY & MAY NOT BE SUITABLE FOR ANY OTHER PURPOSE OR FOR USE AT ANY OTHER SCALES/S THE BOUNDARIES & SERVICES SHOWN ARE
- 2 APPROXIMATE ONLY. FURTHER SURVEY WILL BE REQUIRED IF CONSTRUCTION IS TO TAKE PLACE ON OR ADJACENT TO THE BOUNDARIES.

NOTE • ANTICIPATED LOT CLASSIFICATION IS H2

260 MAITLAND ROAD, MAYFIELD NSW 2304 P: (02) 4964 4886 E: admin@delacs.com.au

ASCELLES

CONS