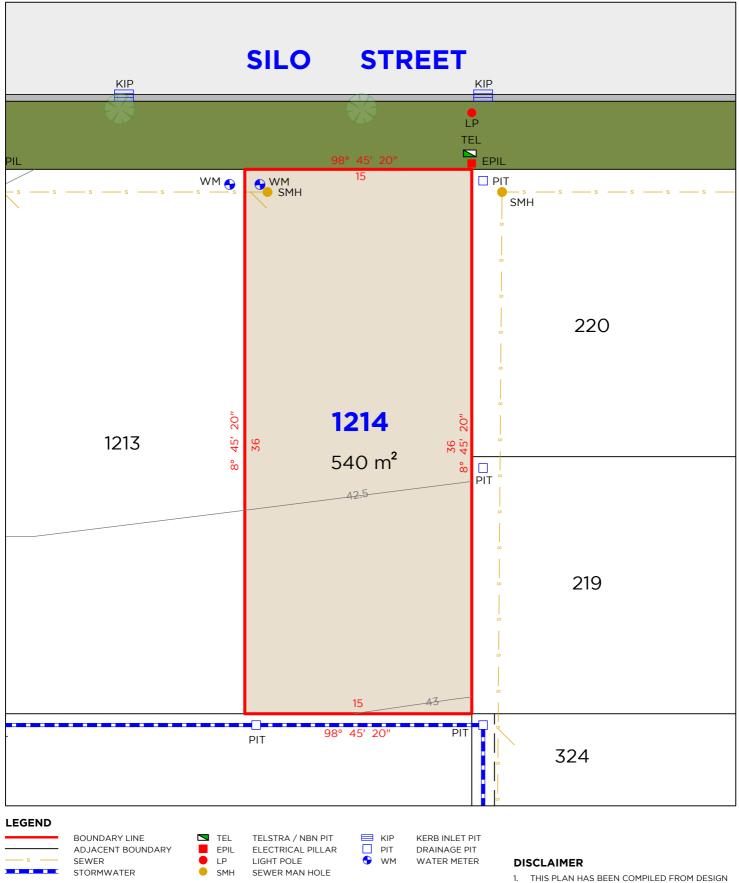

#### LEGEND

\_ \_\_ 

BOUNDARY LINE ADJACENT BOUNDARY EASEMENT SEWER STORMWATER

🗖 TEL EPIL SMH

TELSTRA / NBN PIT ELECTRICAL PILLAR SEWER MAN HOLE

DATE: 14.10.21

PIT 🕤 wm WATER METER

DRAINAGE PIT

### EASEMENTS

(A) EASEMENT TO DRAIN WATER 1.5 WIDE