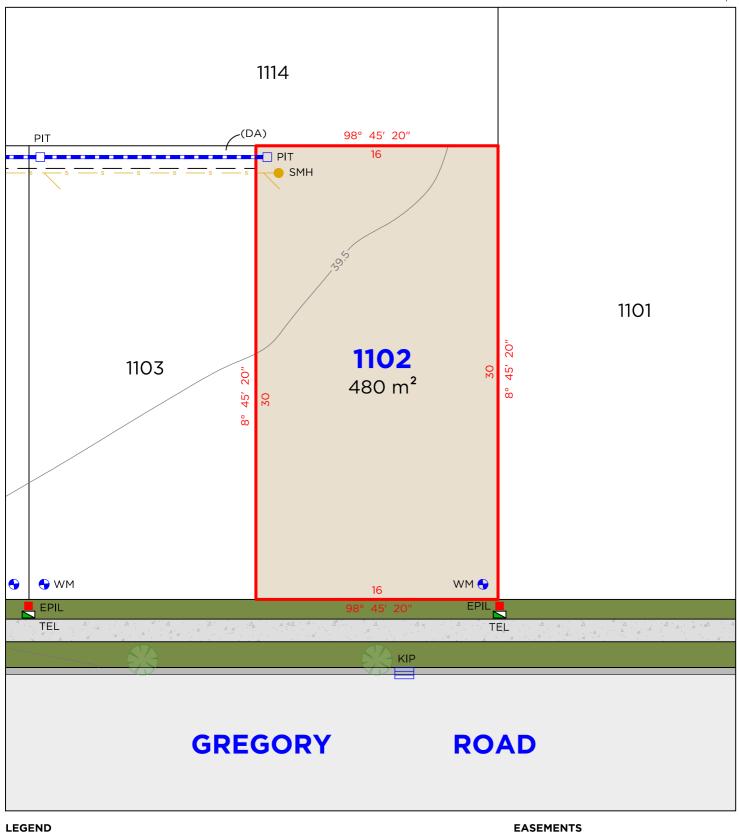

#### **LEGEND**

BOUNDARY LINE ADJACENT BOUNDARY EASEMENT SEWER STORMWATER

TELSTRA / NBN PIT ELECTRICAL PILLAR SEWER MAN HOLE

KERB INLET PIT DRAINAGE PIT WATER METER

(DA) EASEMENT TO DRAIN WATER 1.5 WIDE

# **EASEMENTS**

(DA) EASEMENT TO DRAIN WATER 1.5 WIDE

NOTE • ANTICIPATED LOT CLASSIFICATION IS H2

DATUM: A.H.D.