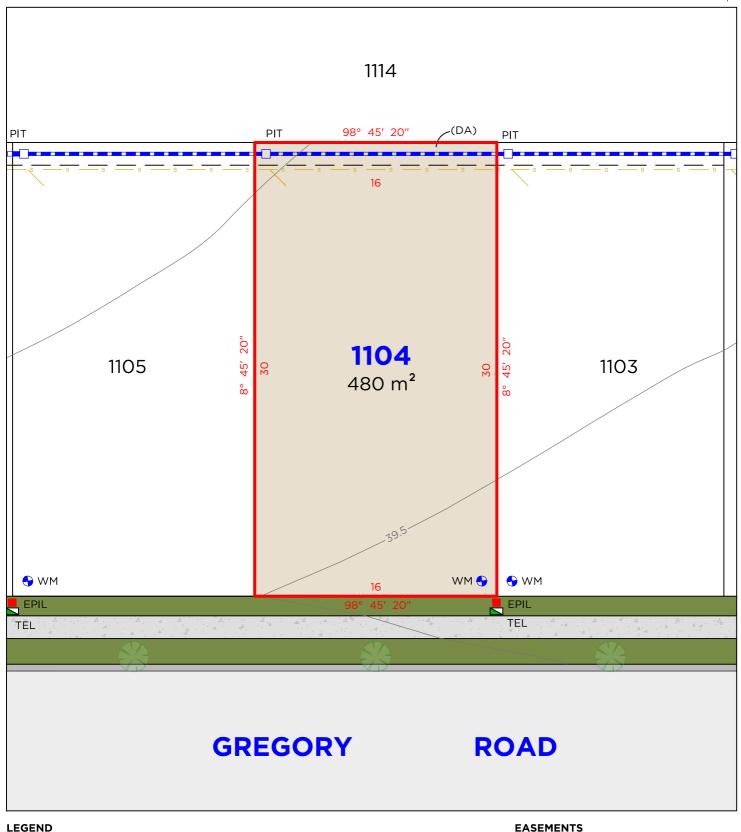

#### **LEGEND**

BOUNDARY LINE ADJACENT BOUNDARY EASEMENT SEWER STORMWATER

TELSTRA / NBN PIT ELECTRICAL PILLAR SEWER MAN HOLE

KERB INLET PIT DRAINAGE PIT WATER METER

(DA) EASEMENT TO DRAIN WATER 1.5 WIDE

# **EASEMENTS**

(DA) EASEMENT TO DRAIN WATER 1.5 WIDE

#### **EASEMENTS**

(DA) EASEMENT TO DRAIN WATER 1.5 WIDE