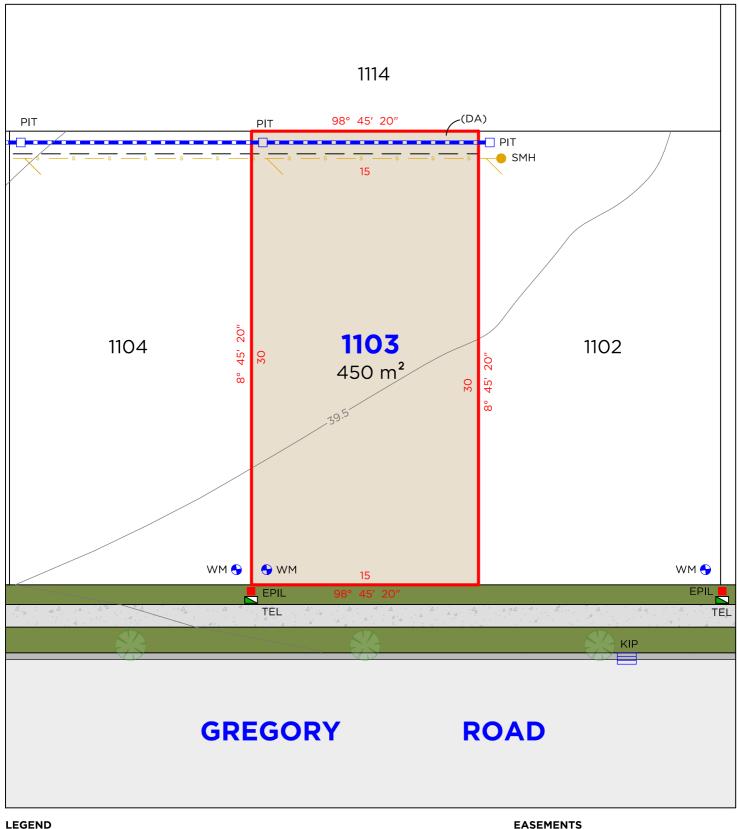

#### **LEGEND**

BOUNDARY LINE ADJACENT BOUNDARY EASEMENT SEWER STORMWATER

TELSTRA / NBN PIT ELECTRICAL PILLAR SEWER MAN HOLE

KERB INLET PIT DRAINAGE PIT WATER METER

(DA) EASEMENT TO DRAIN WATER 1.5 WIDE

# **EASEMENTS**

(DA) EASEMENT TO DRAIN WATER 1.5 WIDE