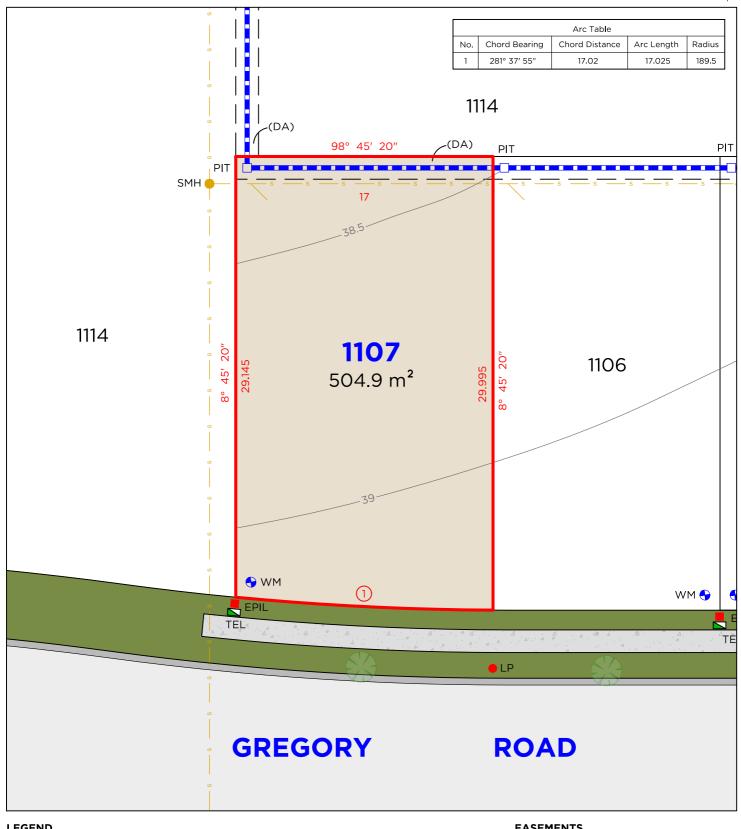

# **EASEMENTS**

(DA) EASEMENT TO DRAIN WATER 1.5 WIDE

#### **EASEMENTS**

(DA) EASEMENT TO DRAIN WATER 1.5 WIDE