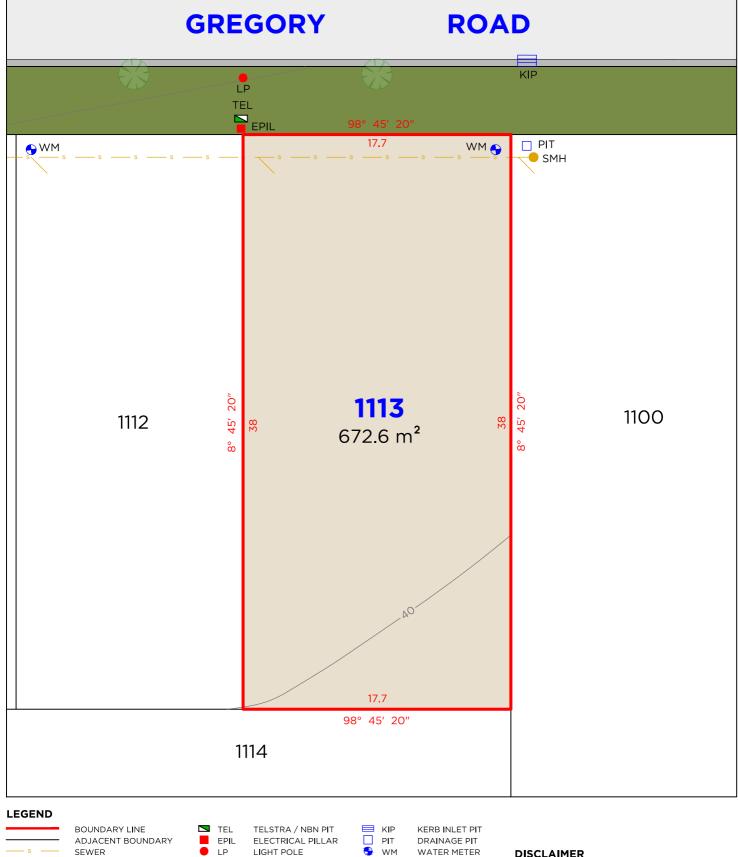

# LEGEND

TELSTRA / NBN PIT ELECTRICAL PILLAR SEWER MAN HOLE

KERB INLET PIT WATER METER

TELSTRA / NBN PIT ELECTRICAL PILLAR SEWER MAN HOLE

KERB INLET PIT WATER METER