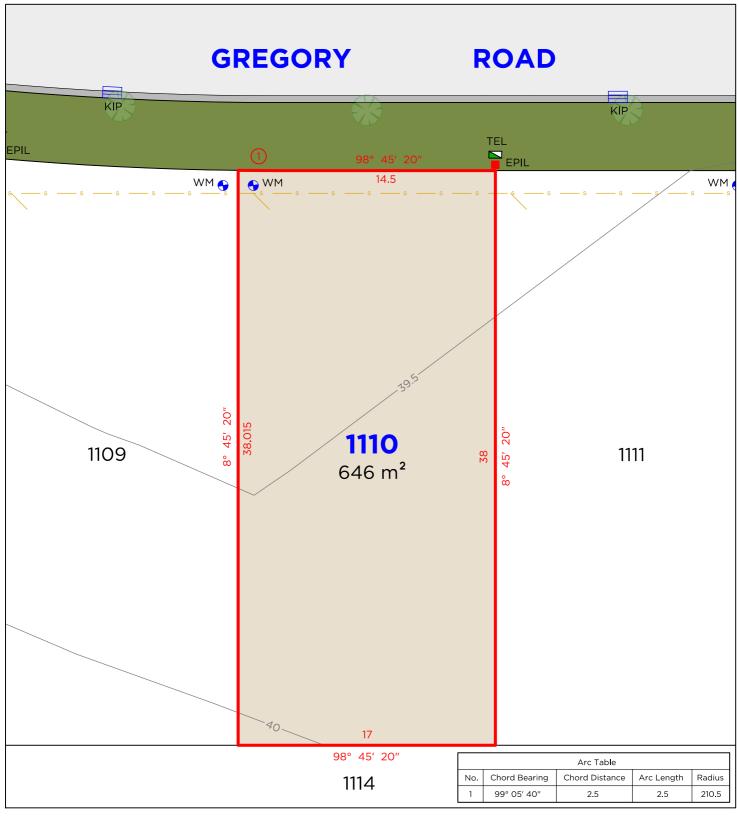

# **EASEMENTS**

(DA) EASEMENT TO DRAIN WATER 1.5 WIDE

NOTE • ANTICIPATED LOT CLASSIFICATION IS H2

DATUM: A.H.D.