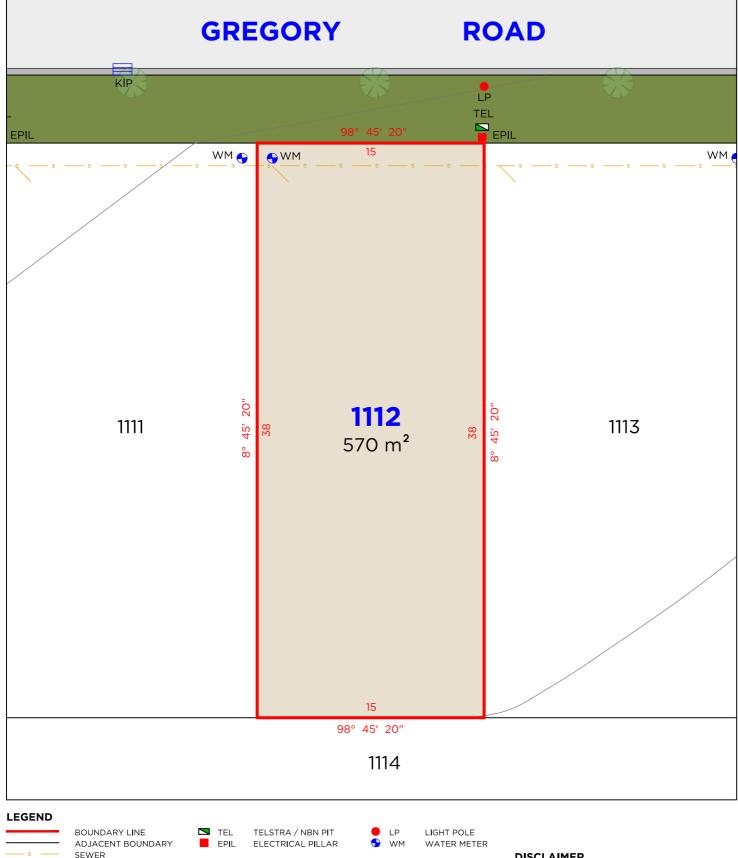

#### **LEGEND**

BOUNDARY LINE ADJACENT BOUNDARY EASEMENT SEWER STORMWATER

TELSTRA / NBN PIT ELECTRICAL PILLAR SEWER MAN HOLE

KERB INLET PIT DRAINAGE PIT WATER METER

(DA) EASEMENT TO DRAIN WATER 1.5 WIDE

# **EASEMENTS**

(DA) EASEMENT TO DRAIN WATER 1.5 WIDE