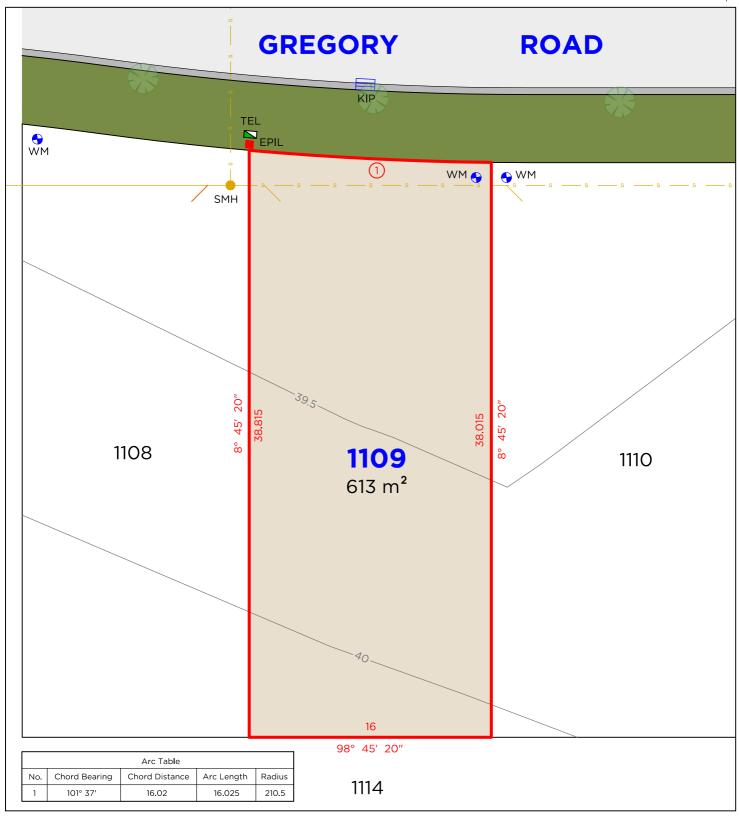

#### **LEGEND**

BOUNDARY LINE ADJACENT BOUNDARY EASEMENT SEWER STORMWATER

TELSTRA / NBN PIT ELECTRICAL PILLAR SEWER MAN HOLE

KERB INLET PIT DRAINAGE PIT WATER METER

(DA) EASEMENT TO DRAIN WATER 1.5 WIDE

# **EASEMENTS**

(DA) EASEMENT TO DRAIN WATER 1.5 WIDE

NOTE • ANTICIPATED LOT CLASSIFICATION IS H2

DATUM: A.H.D.