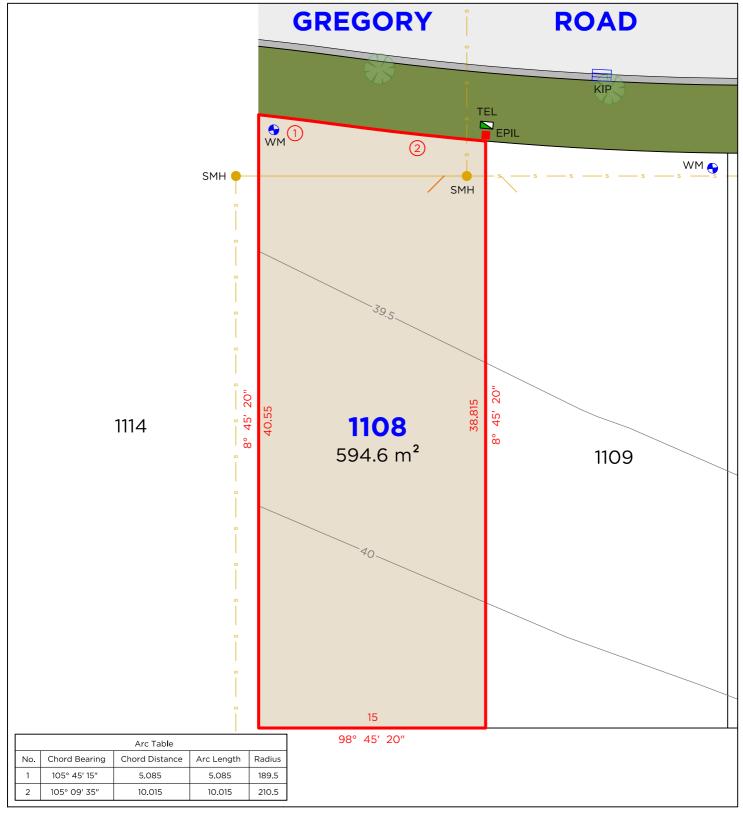

#### **LEGEND**

BOUNDARY LINE ADJACENT BOUNDARY EASEMENT SEWER STORMWATER

TELSTRA / NBN PIT ELECTRICAL PILLAR SEWER MAN HOLE

KERB INLET PIT DRAINAGE PIT WATER METER

(DA) EASEMENT TO DRAIN WATER 1.5 WIDE

# **EASEMENTS**

(DA) EASEMENT TO DRAIN WATER 1.5 WIDE

NOTE • ANTICIPATED LOT CLASSIFICATION IS H2

DATUM: A.H.D.