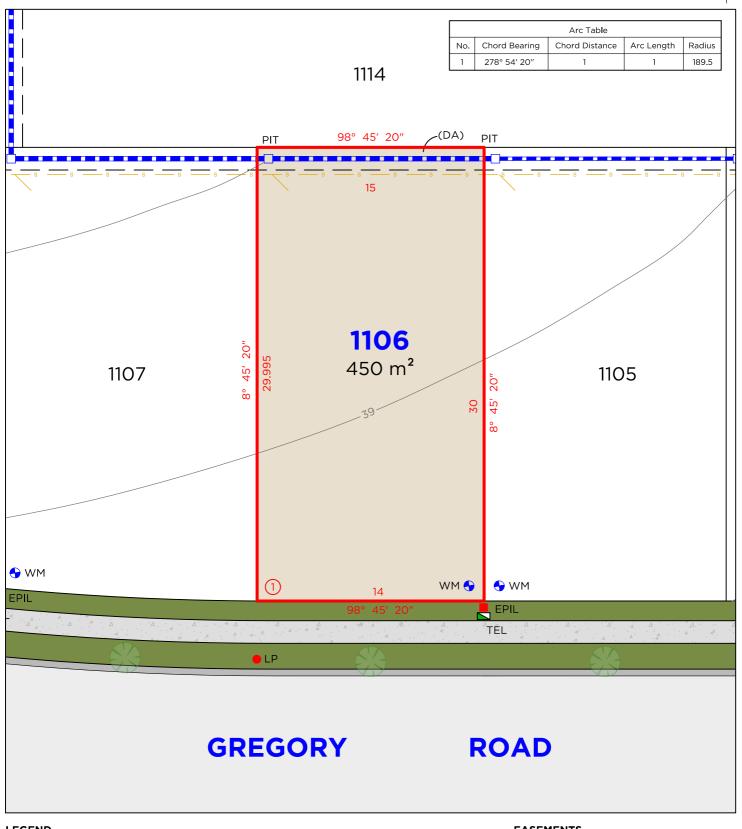

# **EASEMENTS**

(DA) EASEMENT TO DRAIN WATER 1.5 WIDE

#### **EASEMENTS**

(DA) EASEMENT TO DRAIN WATER 1.5 WIDE