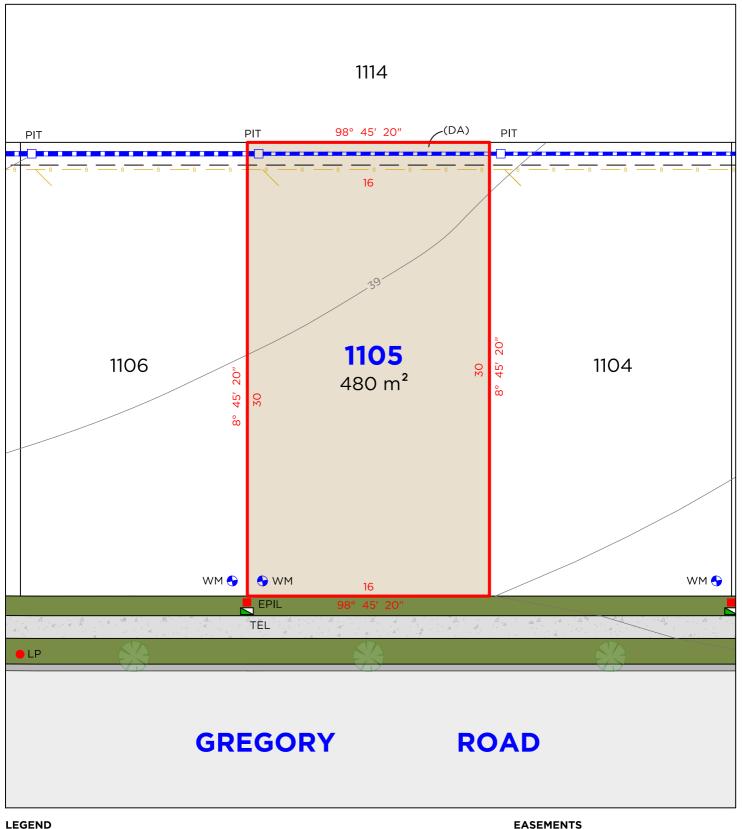

# **EASEMENTS**

(DA) EASEMENT TO DRAIN WATER 1.5 WIDE

#### **EASEMENTS**

(DA) EASEMENT TO DRAIN WATER 1.5 WIDE