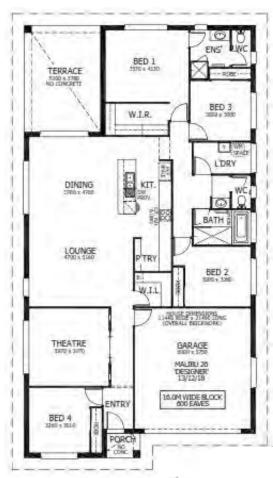

## Home and Land Package \$533,292

Land included - Package expires 31/08/2021

HEREFORD HILL

Floor area: 239m2 / 25.73sq | Block Size: 548m2 Address: Lot 310 Springfield Drive, Lochinvar

## Malibu 26 Package Inclusions