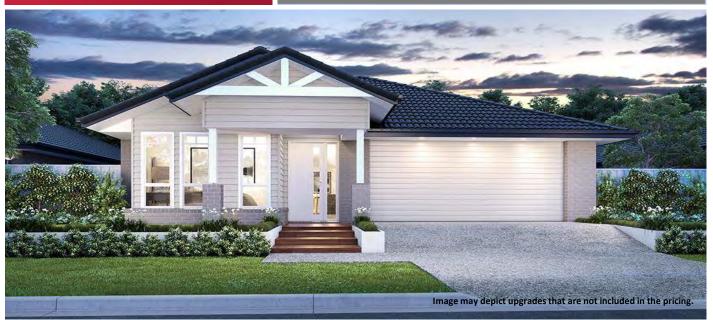

## Home and Land Package \$533,292

Land included - Package expires 31/08/2021

HEREFORD HILL

Floor area: 239m2 / 25.73sq | Block Size: 548m2 Address: Lot 310 Springfield Drive, Lochinvar

## "ASK US ABOUT OUR CURRENT PROMOTIONS"

- \* Hamptons facade
- \* Covered Alfresco
- \* Perry Homes 'Standard Inclusions'
- \* Flat profile roof tiles
- \* Upgraded Designer Kitchen with stainless steel appliances
- \* 'Reconstituted' stone benchtops to Kitchen
- \* Fully ducted Air Conditioning
- \* All internal floor coverings
- \* Flyscreens to all windows and sliding doors
- \* Wall mounted clothesline
- \* Letterbox
- \* TV antenna
- \* Concrete allowance to driveway, porch and terrace
- \* Allowance for late registration date
- \* Site Works and BASIX allowance, including Council Lodgement (subject to Contour Survey)