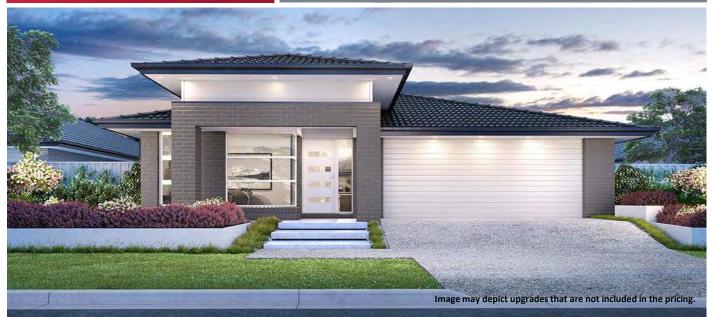

## **Home and Land Package** From

Land included - Package expires 31/08/2021

· LOCHINVAR ·

Floor area: 244m2 / 26.23sq

Block Size: 487m2

Address: Lot 311 Bushel Street, Lochinvar

## "ASK US ABOUT OUR CURRENT PROMOTIONS"

- \* Executive facade
- \* Covered Alfresco
- \* Perry Homes 'Standard Inclusions'
- \* Flat profile roof tiles
- \* Upgraded Designer Kitchen with stainless steel appliances
- \* 'Reconstituted' stone benchtops to Kitchen
- \* Fully ducted Air Conditioning
- \* All internal floor coverings
- \* Flyscreens to all windows and sliding doors
- \* Wall mounted clothesline
- \* Letterbox
- \* TV antenna
- \* Concrete allowance to driveway, porch, court and terrace
- \* Allowance for late registration date
- \* Site Works and BASIX allowance, including Council Lodgement (subject to Contour Survey)