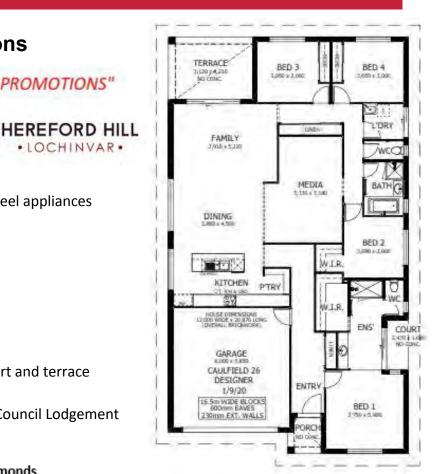

## **Home and Land Package** From

Land included - Package expires 31/08/2021

· LOCHINVAR ·

Floor area: 244m2 / 26.23sq

Block Size: 487m2

Address: Lot 311 Bushel Street, Lochinvar

## **Caulfield 26 Package Inclusions**

## "ASK US ABOUT OUR CURRENT PROMOTIONS"

- \* Executive facade
- \* Covered Alfresco
- \* Perry Homes 'Standard Inclusions'
- \* Flat profile roof tiles
- \* Upgraded Designer Kitchen with stainless steel appliances
- \* 'Reconstituted' stone benchtops to Kitchen
- \* Fully ducted Air Conditioning
- \* All internal floor coverings
- \* Flyscreens to all windows and sliding doors
- \* Wall mounted clothesline
- \* Letterbox
- \* TV antenna
- \* Concrete allowance to driveway, porch, court and terrace
- \* Allowance for late registration date
- \* Site Works and BASIX allowance, including Council Lodgement (subject to Contour Survey)