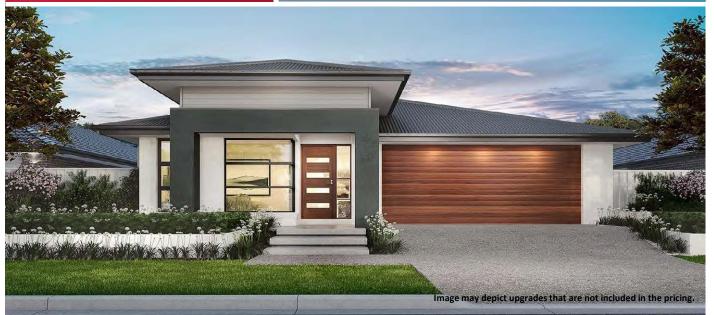

## Home and Land Package \$515,417

Land included - Package expires 31/08/2021

HEREFORD HILL

· LOCHINVAR ·

Floor area: 210.74m2 / 22.66sq | Block Size: 504m2 Address: Lot 316 Bushel Street, Lochinvar

## "ASK US ABOUT OUR CURRENT PROMOTIONS"

- \* Executive facade
- \* Covered Alfresco
- \* Perry Homes 'Standard Inclusions'
- \* Flat profile roof tiles
- \* Upgraded Designer Kitchen with stainless steel appliances
- \* 'Reconstituted' stone benchtops to Kitchen
- \* Fully ducted Air Conditioning
- \* All internal floor coverings
- \* Flyscreens to all windows and sliding doors
- \* Wall mounted clothesline
- \* Letterbox
- \* TV antenna
- \* Concrete allowance to driveway, porch and terrace
- \* Allowance for late registration date
- \* Site Works and BASIX allowance, including Council Lodgement (subject to Contour Survey)