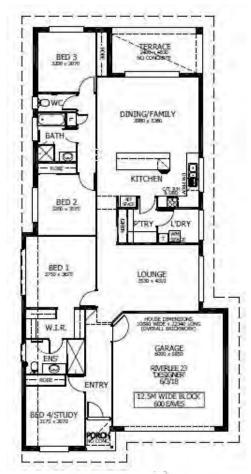

## Home and Land Package \$515,417

Land included - Package expires 31/08/2021

HEREFORD HILL

· LOCHINVAR ·

Floor area: 210.74m2 / 22.66sq | Block Size: 504m2 Address: Lot 316 Bushel Street, Lochinvar

## **Riverlee 23 Package Inclusions**