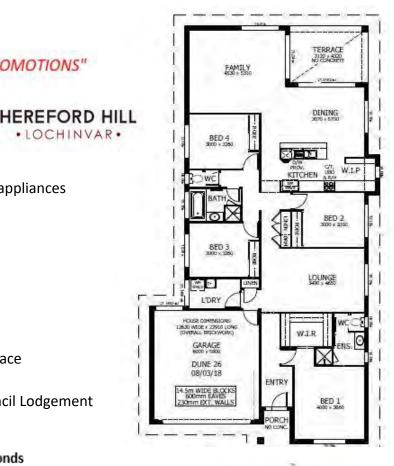

## Home and Land Package \$512,089

Land included - Package expires 31/08/2021

Floor area: 240.94m2 / 25.94sq | Block Size: 465m2 Address: Lot 313 Bushel Street, Lochinvar

## **Dune 26 Package Inclusions**

"ASK US ABOUT OUR CURRENT PROMOTIONS"

- \* Designer Plus Portico
- \* Covered Alfresco
- \* Perry Homes 'Standard Inclusions'
- \* Flat profile roof tiles
- \* Upgraded Designer Kitchen with stainless steel appliances
- \* 'Reconstituted' stone benchtops to Kitchen
- \* Fully ducted Air Conditioning
- \* All internal floor coverings
- \* Flyscreens to all windows and sliding doors
- \* Wall mounted clothesline
- \* Brick letterbox
- \* TV antenna
- \* Concrete allowance to driveway, porch and terrace
- \* Allowance for late registration date
- \* Site Works and BASIX allowance, including Council Lodgement (subject to Contour Survey)