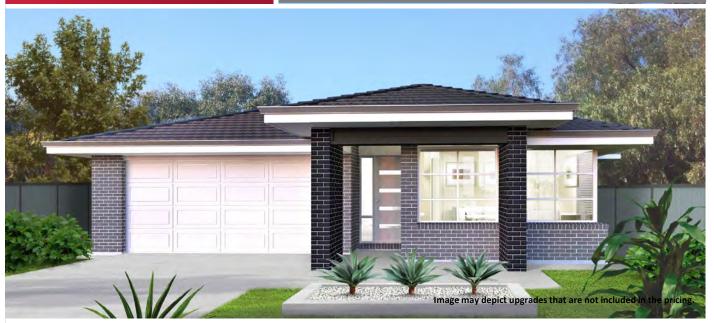

## Home and Land Package \$480,602

Land included - Package expires 31/08/2021

HEREFORD HILL

Floor area: 199.41m2 / 21.47sq | Block Size: 476m2 Address: Lot 309 Springfield Drive, Lochinvar

## "ASK US ABOUT OUR CURRENT PROMOTIONS"

- \* Designer Plus Portico
- \* Covered Alfresco
- \* Perry Homes 'Standard Inclusions'
- \* Flat profile roof tiles
- \* Upgraded Designer Kitchen with stainless steel appliances
- \* 'Reconstituted' stone benchtops to Kitchen
- \* Fully ducted Air Conditioning
- \* All internal floor coverings
- \* Flyscreens to all windows and sliding doors
- \* Wall mounted clothesline
- \* Letterbox
- \* TV antenna
- \* Concrete allowance to driveway, porch and terrace
- \* Allowance for late registration date
- \* Site Works and BASIX allowance, including Council Lodgement (subject to Contour Survey)