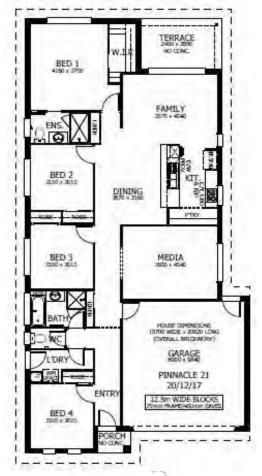

## Home and Land Package \$480,602

Land included - Package expires 31/08/2021

HEREFORD HILL

Floor area: 199.41m2 / 21.47sq | Block Size: 476m2 Address: Lot 309 Springfield Drive, Lochinvar

## **Pinnacle 21 Package Inclusions**

## "ASK US ABOUT OUR CURRENT PROMOTIONS"

- \* Designer Plus Portico
- \* Covered Alfresco
- \* Perry Homes 'Standard Inclusions'
- \* Flat profile roof tiles
- \* Upgraded Designer Kitchen with stainless steel appliances
- \* 'Reconstituted' stone benchtops to Kitchen
- \* Fully ducted Air Conditioning
- \* All internal floor coverings
- \* Flyscreens to all windows and sliding doors
- \* Wall mounted clothesline
- \* Letterbox
- \* TV antenna
- \* Concrete allowance to driveway, porch and terrace
- \* Allowance for late registration date
- \* Site Works and BASIX allowance, including Council Lodgement (subject to Contour Survey)