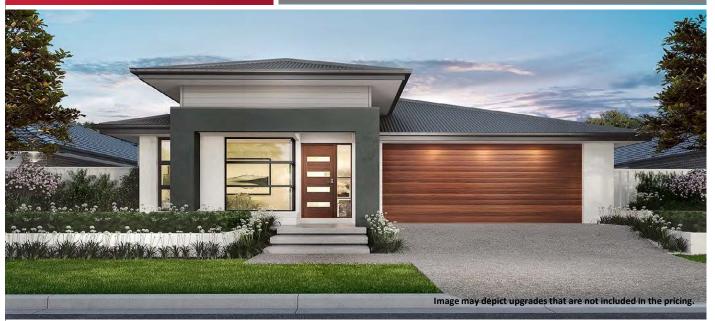

## Home and Land Package From

Land included - Package expires 30/4/2023

Floor area: 240.94m2 / 25.94sq | Block Size: 547.8m2

Address: Lot 206 Tillage Drive, Lochinvar

## **Dune 26 Package Inclusions**

"ASK US ABOUT OUR CURRENT PROMOTIONS"

- \* Executive facade
- \* Covered Alfresco
- \* Perry Homes 'Standard Inclusions'
- \* Flat profile roof tiles
- \* Upgraded Designer Kitchen with stainless steel appliances
- \* 'Reconstituted' stone benchtops to Kitchen
- \* Fully ducted Air Conditioning
- \* All internal floor coverings
- \* Flyscreens to all windows and sliding doors
- \* Wall mounted clothesline
- \* Brick letterbox
- \* TV antenna
- \* Concrete allowance to driveway, porch and terrace
- \* Allowance for late registration date
- \* Site Works and BASIX allowance, including Council Lodgement (subject to Contour Survey)