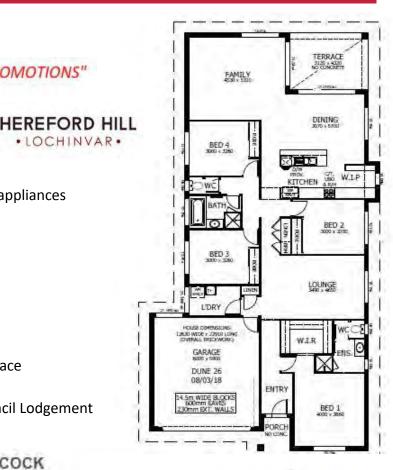

## Home and Land Package From

Land included - Package expires 30/4/2023

Floor area: 240.94m2 / 25.94sq | Block Size: 547.8m2

Address: Lot 206 Tillage Drive, Lochinvar

## **Dune 26 Package Inclusions**

"ASK US ABOUT OUR CURRENT PROMOTIONS"

- \* Executive facade
- \* Covered Alfresco
- \* Perry Homes 'Standard Inclusions'
- \* Flat profile roof tiles
- \* Upgraded Designer Kitchen with stainless steel appliances
- \* 'Reconstituted' stone benchtops to Kitchen
- \* Fully ducted Air Conditioning
- \* All internal floor coverings
- \* Flyscreens to all windows and sliding doors
- \* Wall mounted clothesline
- \* Brick letterbox
- \* TV antenna
- \* Concrete allowance to driveway, porch and terrace
- \* Allowance for late registration date
- \* Site Works and BASIX allowance, including Council Lodgement (subject to Contour Survey)