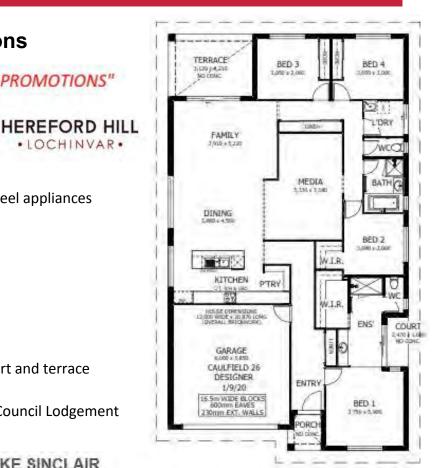

# **Home and Land Package** From

Based on home \$321,864 & Land \$190,000 - Package expires 30/4/2021

· LOCHINVAR ·

Floor area: 244m2 / 26.23sq

Block Size: 508.2m2

Address: Lot 207 Tillage Drive, Lochinvar

## **Caulfield 26 Package Inclusions**

#### "ASK US ABOUT OUR CURRENT PROMOTIONS"

- \* Executive facade
- \* Covered Alfresco
- \* Perry Homes 'Standard Inclusions'
- \* Flat profile roof tiles
- \* Upgraded Designer Kitchen with stainless steel appliances
- \* 'Reconstituted' stone benchtops to Kitchen
- \* Fully ducted Air Conditioning
- \* All internal floor coverings
- \* Flyscreens to all windows and sliding doors
- \* Wall mounted clothesline
- \* Brick letterbox
- \* TV antenna
- \* Concrete allowance to driveway, porch, court and terrace
- \* Allowance for late registration date
- \* Site Works and BASIX allowance, including Council Lodgement (subject to Contour Survey)