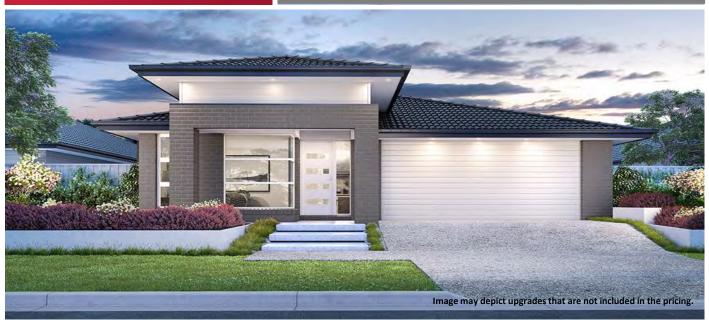

# **Home and Land Package** From

Based on home \$321,864 & Land \$190,000 - Package expires 30/4/2021

· LOCHINVAR ·

Floor area: 244m2 / 26.23sq

Block Size: 508.2m2

Address: Lot 207 Tillage Drive, Lochinvar

#### "ASK US ABOUT OUR CURRENT PROMOTIONS"

- \* Executive facade
- \* Covered Alfresco
- \* Perry Homes 'Standard Inclusions'
- \* Flat profile roof tiles
- \* Upgraded Designer Kitchen with stainless steel appliances
- \* 'Reconstituted' stone benchtops to Kitchen
- \* Fully ducted Air Conditioning
- \* All internal floor coverings
- \* Flyscreens to all windows and sliding doors
- \* Wall mounted clothesline
- \* Brick letterbox
- \* TV antenna
- \* Concrete allowance to driveway, porch, court and terrace
- \* Allowance for late registration date
- \* Site Works and BASIX allowance, including Council Lodgement (subject to Contour Survey)