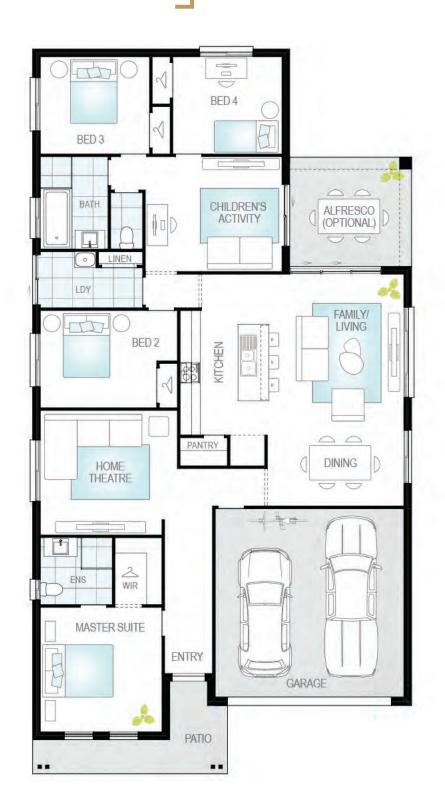

## LOT 210 HEREFORD HILL \$481,800\*

Almeria Two GROVE

- SUPALOC STEEL FRAME & COLORBOND ROOF
- ACTRON REVERSE CYCLE DUCTED AIR CONDITIONING
- 600X600 TILES OR LAMINATE FLOORING TO LIVING
- CARPET TO BEDROOMS & MEDIA ROOM
- COLOURED CONCRETE DRIVEWAY
- FIXED PRICE SITE COSTS

- 2.55M HIGH CEILINGS
- 900MM KITCHEN APPLIANCES, INCL. FRIDGE

**FIXED PRICE** 

HOUSE & LAND PACKAGE

- ✓ 20MM STONE BENCHTOP TO KITCHEN
- 10 LED DOWNLIGHTS

- FLYSCREENS TO ALL OPERABLE WINDOWS
- ✓ TURF TO FRONT YARD, LETTERBOX & CLOTHESLINE